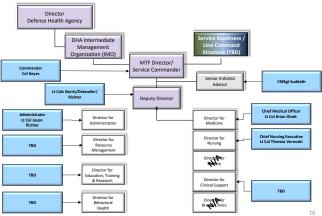

# Naval Hospital Jacksonville

Future Dual-hatted Organizational Structure



# D)<del>|</del>/\*

#### Keesler AFB Medical Center

Future Dual-hatted Organizational Structure



## Seymour Johnson AFB Clinic

D)<del>|</del>/±

Future Dual-hatted Organizational Structure





#### Charleston AFB Clinic

Future Dual-hatted Organizational Structure



# Walter Reed National Military Medical Center

Organizational Structure (Current & through Phase 1)

Director
Defense Health Agency

DHA Intermediate
Management
Organization (IMO)

Director
APT Kobelja

Chief of Staff
COL Gonzalez

Chief of Staff
COL Gonzalez

Deputy Director

Director for
Administration

Director for
Medicine

Director for
Medicine

Director for
Second for
Needline

Director for
Surgeny

Director for