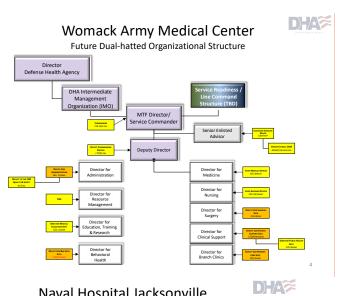

# Naval Hospital Jacksonville

Future Dual-hatted Organizational Structure



# D)<del>|</del>/\*

#### Keesler AFB Medical Center

Future Dual-hatted Organizational Structure



## Seymour Johnson AFB Clinic

D)<del>|</del>/±

Future Dual-hatted Organizational Structure





#### Charleston AFB Clinic

Future Dual-hatted Organizational Structure



# Walter Reed National Military Medical Center

Organizational Structure (Current & through Phase 1)

Director
Defense Health Agency

DHA Intermediate
Management
Organization (IMO)

Director
APT Kobelja

Chief of Staff
COL Gonzalez

Chief of Staff
COL Gonzalez

Deputy Director

Director for
Administration

Director for
Medicine

Director for
Medicine

Director for
Second for
Needline

Director for
Surgeny

Director for