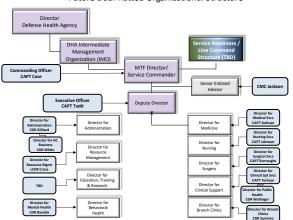

# Naval Hospital Jacksonville

Future Dual-hatted Organizational Structure



# D)<del>|</del>/\*

#### Keesler AFB Medical Center

Future Dual-hatted Organizational Structure



## Seymour Johnson AFB Clinic

D)<del>|</del>/±

Future Dual-hatted Organizational Structure





#### Charleston AFB Clinic

Future Dual-hatted Organizational Structure



# Walter Reed National Military Medical Center

Organizational Structure (Current & through Phase 1)

Director
Defense Health Agency

DHA Intermediate
Management
Organization (IMO)

Director
APT Kobelja

Chief of Staff
COL Gonzalez

Chief of Staff
COL Gonzalez

Deputy Director

Director for
Administration

Director for
Medicine

Director for
Medicine

Director for
Second for
Needline

Director for
Surgeny

Director for