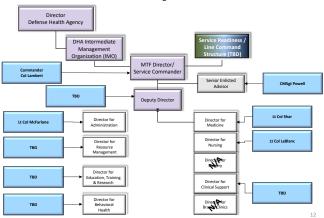

# Naval Hospital Jacksonville

Future Dual-hatted Organizational Structure



# D)<del>|</del>/\*

#### Keesler AFB Medical Center

Future Dual-hatted Organizational Structure



## Seymour Johnson AFB Clinic

D)<del>|</del>/±

Future Dual-hatted Organizational Structure





#### Charleston AFB Clinic

Future Dual-hatted Organizational Structure



# Walter Reed National Military Medical Center

Organizational Structure (Current & through Phase 1)

Director
Defense Health Agency

DHA Intermediate
Management
Organization (IMO)

Director
APT Kobelja

Chief of Staff
COL Gonzalez

Chief of Staff
COL Gonzalez

Deputy Director

Director for
Administration

Director for
Medicine

Director for
Medicine

Director for
Second for
Needline

Director for
Surgeny

Director for