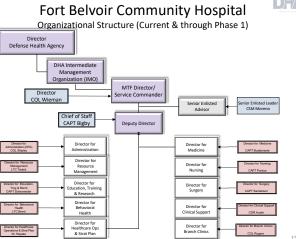

# Walter Reed National Military Medical Center

Organizational Structure (Current & through Phase 1)

Director
Defense Health Agency

DHA Intermediate
Management
Organization (IMO)

Director
APT Kobelja

Chief of Staff
COL Gonzalez

Chief of Staff
COL Gonzalez

Deputy Director

Director for
Administration

Director for
Medicine

Director for
Medicine

Director for
Second for
Needline

Director for
Surgeny

Director for