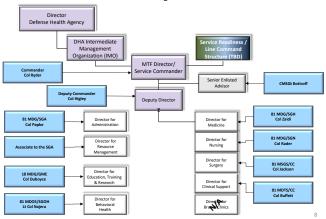

# Naval Hospital Jacksonville

Future Dual-hatted Organizational Structure



# D)<del>|</del>/\*

#### Keesler AFB Medical Center

Future Dual-hatted Organizational Structure



## Seymour Johnson AFB Clinic

D)<del>|</del>/±

Future Dual-hatted Organizational Structure





#### Charleston AFB Clinic

Future Dual-hatted Organizational Structure



# Walter Reed National Military Medical Center

Organizational Structure (Current & through Phase 1)

Director
Defense Health Agency

DHA Intermediate
Management
Organization (IMO)

Director
APT Kobelja

Chief of Staff
COL Gonzalez

Chief of Staff
COL Gonzalez

Deputy Director

Director for
Administration

Director for
Medicine

Director for
Medicine

Director for
Second for
Needline

Director for
Surgeny

Director for