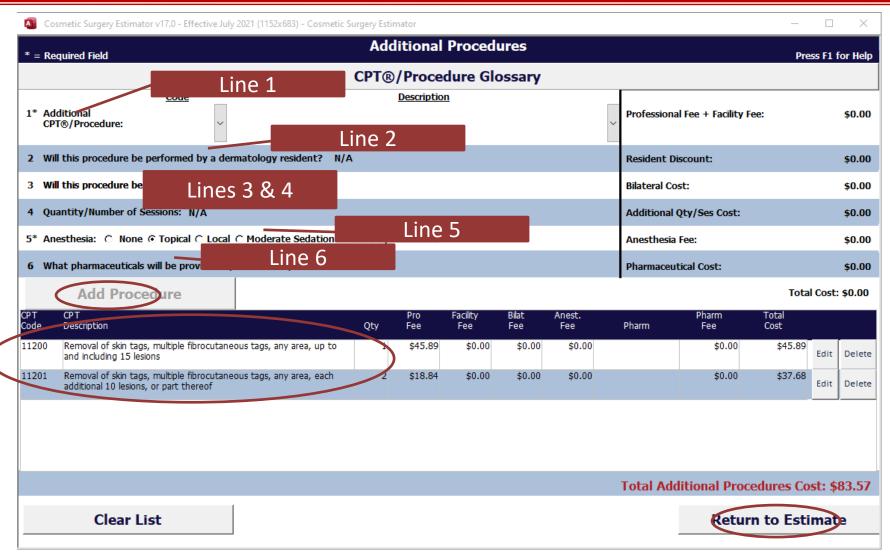

| 3            | Removal of rup ared breast implant, including contents               | 19330            |        |        |
| 0.6 to 1.0 cm lesion diameter                 | 11301             |             |              | Immediate Asertion of breast implant                                 | 19340            |        |        |
| 1.1 to 2.0 cm lesion diameter                 | 11302             |             |              | Delayed insertion of breast implant                                  | 19342            |        |        |
| > 2.0 cm lesion diameter                      | 11303             |             |              | Nipple / areola reconstruction                                       | 19350            | Г      |        |









#### CSE v17 Practice Scenario







| Cost Rank: 25              |                      |
|----------------------------|----------------------|
| Professional Fee:          | \$105.79             |
| Facility Fee:              | \$0.00               |
| Medically Necessary Discou | nt: \$0.00           |
| Resident Discount:         | \$0.00               |
| Bilateral Cost:            | \$0.00               |
| Additional Quantity Cost:  | \$105.73             |
| Add-on Cost:               | \$0.00               |
| Anesthesia Fee:            | \$0.00               |
| Pharmaceutical Cost:       | \$0.00               |
| Additional Procedure Cost  | <b>\$83.57</b>       |
| Implant/Supply Cost:       | \$0.00               |
|                            | Total Cost: \$295.03 |





 Once the estimate is generated,