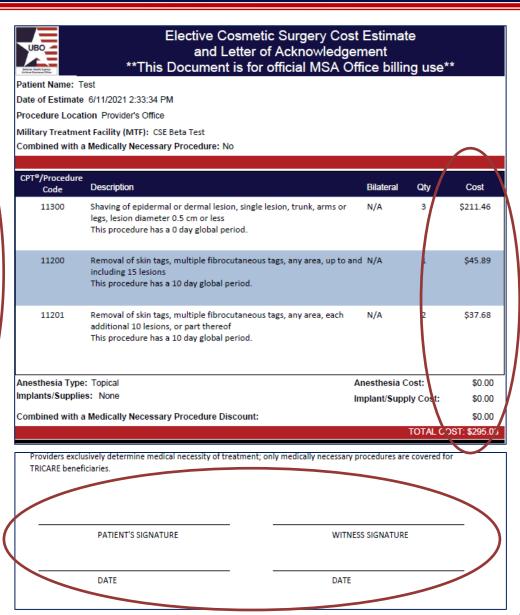

#### CSE v17 Practice Scenario







| Cost Rank: 25              |                      |
|----------------------------|----------------------|
| Professional Fee:          | \$105.79             |
| Facility Fee:              | \$0.00               |
| Medically Necessary Discou | nt: \$0.00           |
| Resident Discount:         | \$0.00               |
| Bilateral Cost:            | \$0.00               |
| Additional Quantity Cost:  | \$105.73             |
| Add-on Cost:               | \$0.00               |
| Anesthesia Fee:            | \$0.00               |
| Pharmaceutical Cost:       | \$0.00               |
| Additional Procedure Cost  | <b>\$83.57</b>       |
| Implant/Supply Cost:       | \$0.00               |
|                            | Total Cost: \$295.03 |





 Once the estimate is generated, print a cost estimate and internal detail report (if applicable).

| 20 | Enter the name of the Patient                  | 20 |
|----|------------------------------------------------|----|
| m  | Patient Name:                                  |    |
|    | ☐ Create a detailed report for office use only | ОК |



# CSE v17 Distribution & Effective Date



- The CSE v17 application and all associated materials will be available for download from the DHA UBO CSE Web site at: <a href="https://www.ubocse.org">https://www.ubocse.org</a>.
- Proposed effective date is July 1, 2021.
- Files will be password protected for controlled access.
- User ID and password will be distributed to UBO Service and NCR MD Program Managers who will disseminate information to MT