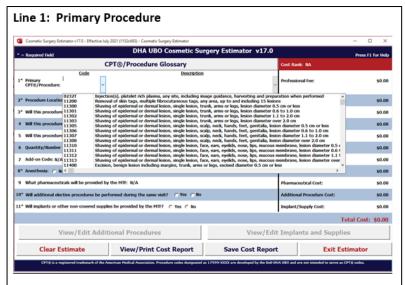

and enter the **Quantity (Qty)** of each procedure.



- Users required to input DMIS ID:
  - To download CSE files from <a href="http://ubocse.org">http://ubocse.org</a>
  - To use CSE v17
  - Only users from facilities that have indicated they allow/perform cosmetic procedures can access CSE.
  - Submit requests to DHA UBO for access: ubo.helpdesk@intellectsolutions.com





#### Provider Access to CSE

- MSA staff provide to providers upon request.
- MSA staff enter DMIS ID, then password supplied by DHA UBO.
- Providers enter "PROV" when prompted for DMIS ID; no password required.
- Estimates generated by Provider are clearly marked.
- Official cost estimate must be generated by MSA Office.





#### CSE v17 Primary Procedure Screen





#### CSE v17 Additional Procedures Screen







#### Selecting a Primary Procedure

Price estimates for elective cosmetic surgery depend on the procedure(s) chosen. To begin, select a primary procedure from one of the two drop-down menus available on Line 1. You can search for a procedure by:

- CPT®/Procedure Code (listed in numerical order), or
- CPT®/Procedure Description (listed in alphabetical order).

**NOTE:** The professional fee for an elective cosmetic procedure is based on both the procedure chosen and the location of service. Therefore, the professional fee for the primary procedure will only be populated in the cost column after both the primary procedure (Line 1) and procedure location (Line 2) are selected.

Line 1: Primary Procedure is a required field for all elective cosmetic procedure estimates. You will not be able