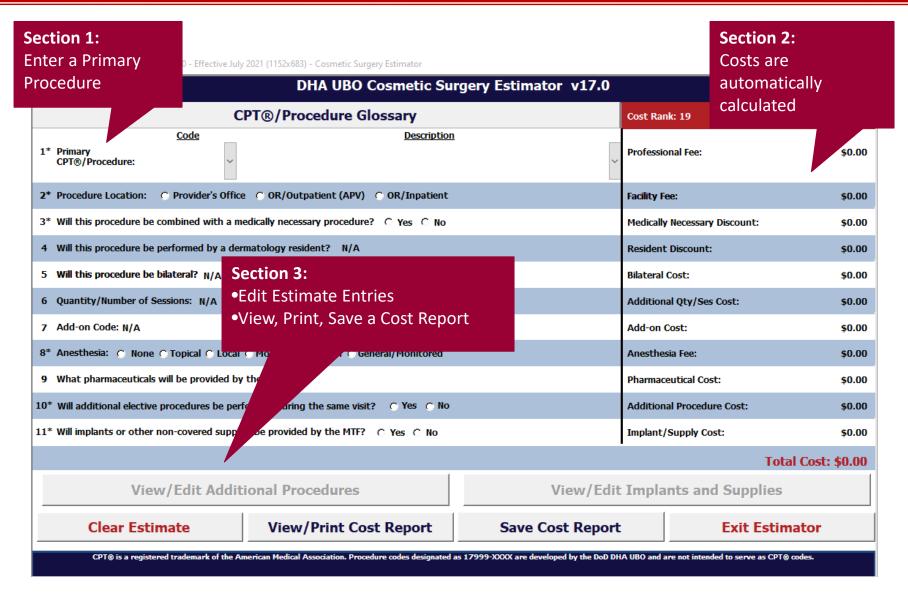

re Description**; check **Bilateral (Bil)** column; and enter the **Quantity (Qty)** of each procedure.



- Users required to input DMIS ID:
  - To download CSE files from <a href="http://ubocse.org">http://ubocse.org</a>
  - To use CSE v17
  - Only users from facilities that have indicated they allow/perform cosmetic procedures can access CSE.
  - Submit requests to DHA UBO for access: ubo.helpdesk@intellectsolutions.com





#### Provider Access to CSE

- MSA staff provide to providers upon request.
- MSA staff enter DMIS ID, then password supplied by DHA UBO.
- Providers enter "PROV" when prompted for DMIS ID; no password required.
- Estimates generated by Provider are clearly marked.
- Official cost estimate must be generated by MSA Office.





#### CSE v17 Primary Procedure Screen





#### CSE v17 Additional Procedures Screen







#### Selecting a Primary Procedure

Price estimates for elective cosmetic surgery depend on the procedure(s) chosen. To begin, select a primary procedure from one of the two drop-down menus available on Line 1. You can search for a procedure by:

- CPT®/Procedure Code (listed in numerical order), or
- CPT®/Procedure Description (listed in alphabetical order).

**NOTE:** The professional fee for an elective cosmetic procedure is based on both the procedure chosen and the location of service. Therefore, the professional fee for the primary procedure will only be populated in the cost column after both the primary procedure (Line 1) and procedure location (Line 2) are selected.

Line 1: Primary Procedure is a required field for all elective