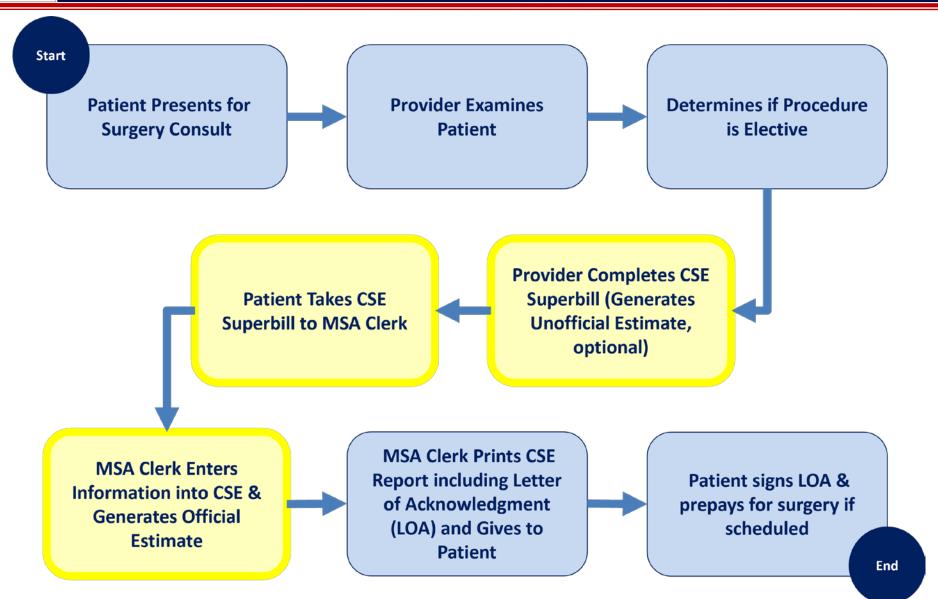

es that require use of a surgery room.

# UBO Defense Health Agency Uniform Business Office

#### Elective Cosmetic Pharmaceutical Guidance

- Pharmaceutical prices pre-populated for: Botox®, Dysport®, and Xeomin®
  - Botox® CY21 TRICARE Allowable Price: \$6.06/unit (was \$6.11 in CY20)
  - Dysport® CY21 TRICARE Allowable Price: \$1.65/unit (was 1.68/unit in CY20)
  - Xeomin® CY21 TRICARE Allowable Price: \$5.06/unit (was \$5.03 in CY20)
- Ability to override the pre-populated prices if the local MTF pharmacy provides a price for the pharmaceutical.
- Unit price needs to be populated for fillers/injectables based on MTF's cost.
- Field for input of chemodenervation pharmaceutical units does allow for more than 50.



# CSE v17 Functionality



#### MHS Elective Cosmetic Procedure Process







|                                                        |                                       |       |               | Cosmetic Surgery Su                                    | perbill 202                                             | 1     |       |                                                                           |                        | Page | 1 of : |
|--------------------------------------------------------|---------------------------------------|-------|---------------|--------------------------------------------------------|---------------------------------------------------------|-------|-------|---------------------------------------------------------------------------|------------------------|------|--------|
| JASTRUCTIONS:(1) Fill in top of form.