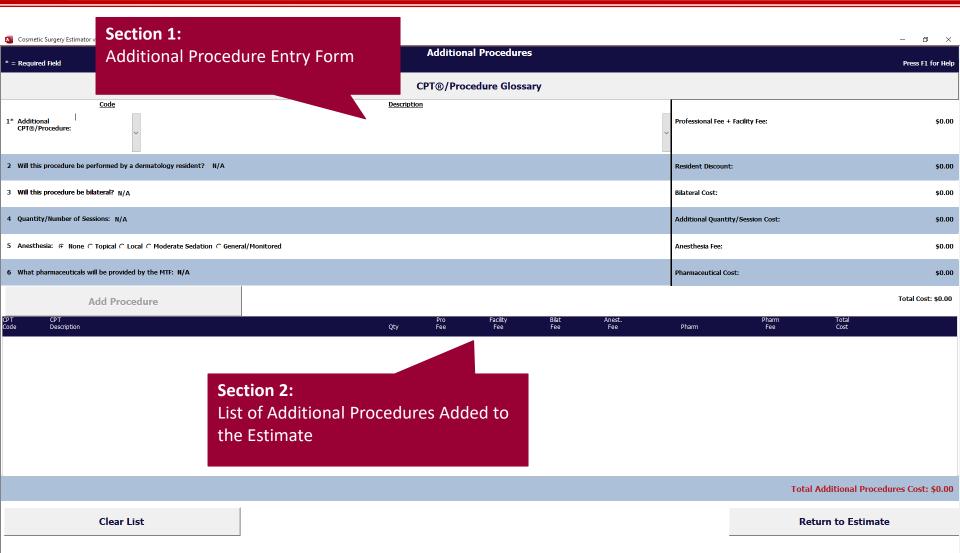

umn; and enter the **Quantity (Qty)** of each procedure.



- Users required to input DMIS ID:
  - To download CSE files from <a href="http://ubocse.org">http://ubocse.org</a>
  - To use CSE v17
  - Only users from facilities that have indicated they allow/perform cosmetic procedures can access CSE.
  - Submit requests to DHA UBO for access: ubo.helpdesk@intellectsolutions.com





#### Provider Access to CSE

- MSA staff provide to providers upon request.
- MSA staff enter DMIS ID, then password supplied by DHA UBO.
- Providers enter "PROV" when prompted for DMIS ID; no password required.
- Estimates generated by Provider are clearly marked.
- Official cost estimate must be generated by MSA Office.





#### CSE v17 Primary Procedure Screen





#### CSE v17 Additional Procedures Screen







#### Selecting a Primary Procedure

Price estimates for elective cosmetic surgery depend on the procedure(s) chosen. To begin, select a primary procedure from one of the two drop-down menus available on Line 1. You can search for a procedure by:

- CPT®/Procedure Code (listed in numerical order), or
- CPT®/Procedure Description (listed in alphabetical order).

**NOTE:** The professional fee for an elective cosmetic procedure is based on both the procedure chosen and the location of service. Therefore, the professional fee for the primary procedure will only be populated in the cost column after both the primary procedure (Line 1) and procedure location (Line 2) are selected.

Line 1: Primary Procedure is a required field for all elective cosmetic procedure estimates. You will not be