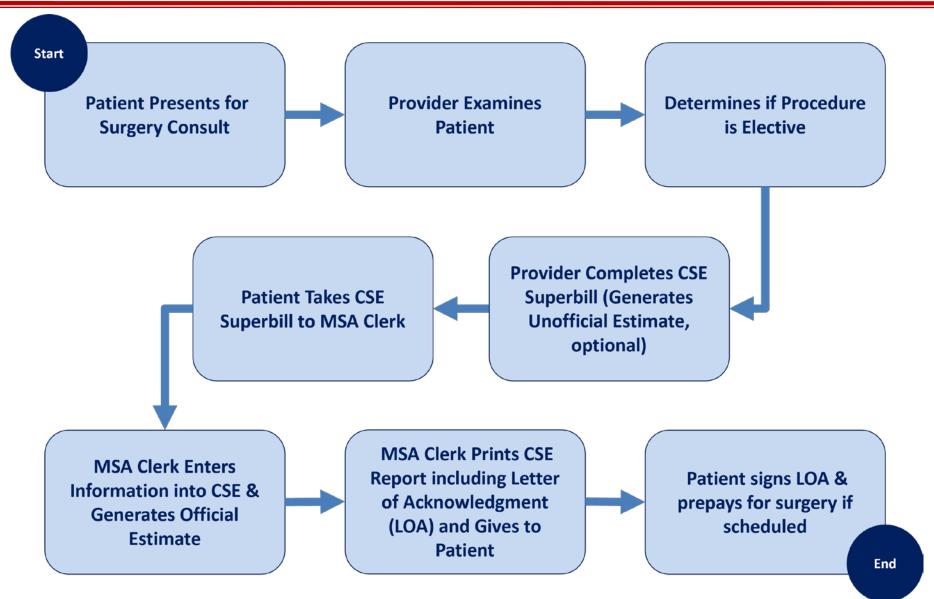

cosmetic surgery in military treatment facilities (MTFs) to "support graduate medical education, board eligibility and certification, and skill maintenance for certified specialists."
- Services are provided on a "space available" basis and limited to:
  - TRICARE-eligible beneficiaries (including TRICARE for Life) who will not lose eligibility for at least 6 months.
  - Active duty personnel who have written permission from their unit commander.
- All patients are fully responsible for surgical fees, applicable institutional and anesthesia charges, as well as the cost of all implants, cosmetic injectables, and other separately billable items associated with elective cosmetic procedures. Patients may also be responsible for follow up care.



#### MHS Elective Cosmetic Procedure Process





#### LOA incorporated into CSE cost report

| Elective Cosmetic Surgery Cost Estimate and Letter of Acknowledgement  "This Document is for official MSA Office billing use"  Print Tocodure Location: Provider's Office and the Comment of Cost of State 1 and Cost of State 1 a            |                                                                                                                                                                                                                                                                                                       |