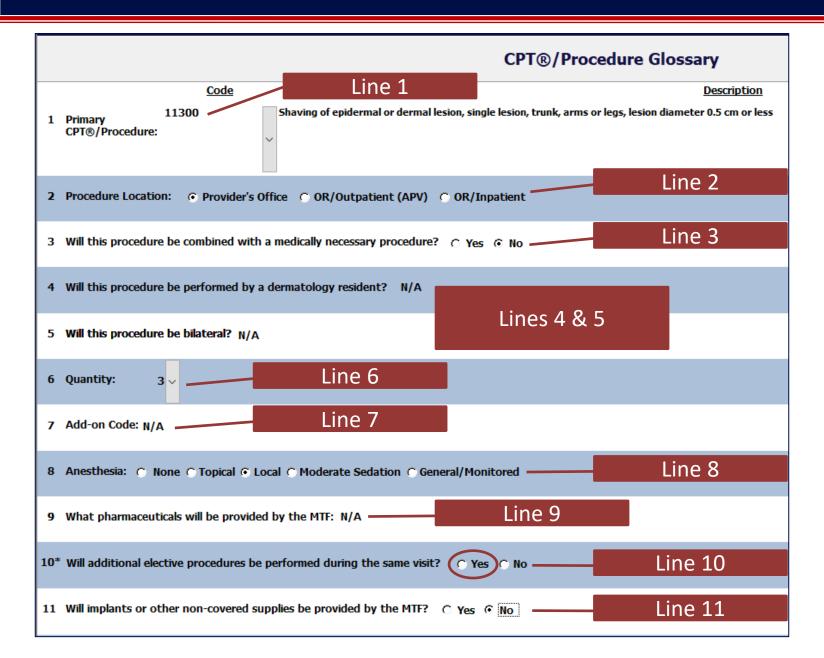

| 11300             |             | 3            | Removal of rup ared breast implant, including contents               | 19330            |        |        |
| 0.6 to 1.0 cm lesion diameter                 | 11301             |             |              | Immediate Asertion of breast implant                                 | 19340            |        |        |
| 1.1 to 2.0 cm lesion diameter                 | 11302             |             |              | Delayed insertion of breast implant                                  | 19342            |        |        |
| > 2.0 cm lesion diameter                      | 11303             |             |              | Nipple / areola reconstruction                                       | 19350            | Г      |        |









#### CSE v17 Practice Scenario







| Cost Rank: 25              |                      |
|----------------------------|----------------------|
| Professional Fee:          | \$105.79             |
| Facility Fee:              | \$0.00               |
| Medically Necessary Discou | nt: \$0.00           |
| Resident Discount:         | \$0.00               |
| Bilateral Cost:            | \$0.00               |
| Additional Quantity Cost:  | \$105.73             |
| Add-on Cost:               | \$0.00               |
| Anesthesia Fee:            | \$0.00               |
| Pharmaceutical Cost:       | \$0.00               |
| Additional Procedure Cost  | <b>\$83.57</b>       |
| Implant/Supply Cost:       | \$0.00               |
|                            | Total Cost: \$295.03 |