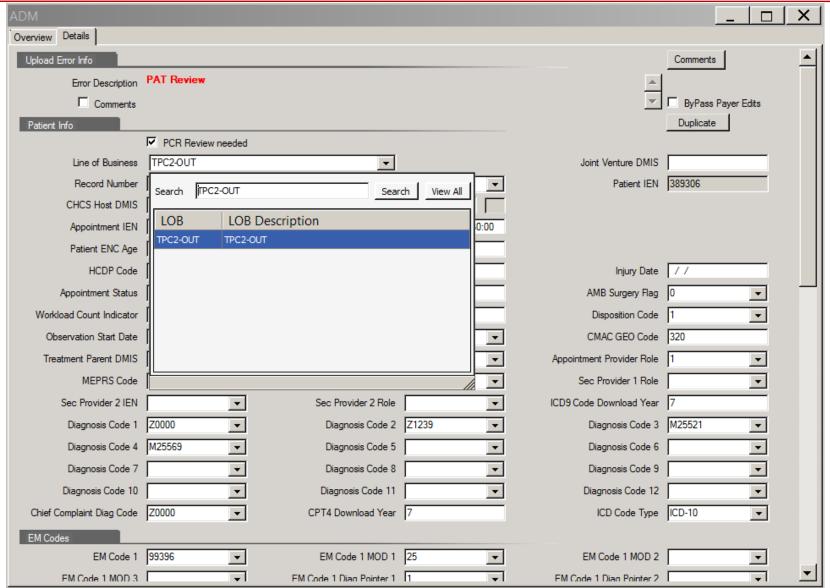

|      |
|                    | 313            | 07/05/2017      |             | 159617                            |              | CROSBY17, BL    | 06/20/2017         | Cancellation R       |                  |                    | 37               |      |
|                    | 313            | 07/05/2017      |             | <u>159617</u>                     |              | CROSBY17, BL    | 06/20/2017         | Cancellation R       |                  |                    | 38               |      |
|                    | 017            | 03/01/2017      |             | 176774                            | abcdef123456 | HICKMAN GE      | 02/01/2017         | Cancellation P       |                  |                    | 10               |      |





































































## **Error: Load Conflict Resolution**



















































# **Questions?**

# UBO Delense Health Agency Uniform Business Office

#### Instructions for CEU Credit

This in-service webinar has been approved by the American Academy of Professional Coders (AAPC) for 1.0 Continuing Education Unit (CEU) credit for DoD personnel (.mil address required). Granting of this approval in no way constitutes endorsement by the AAPC of the program, content or the program sponsor. There is no charge for this credit.

- Live broadcast webinar (post-test not required)
  - Login prior to the broadcast with your: 1) full name; 2) Service affiliation; and 3) e-mail address
  - View the entire broadcast
  - After completion of both of the li