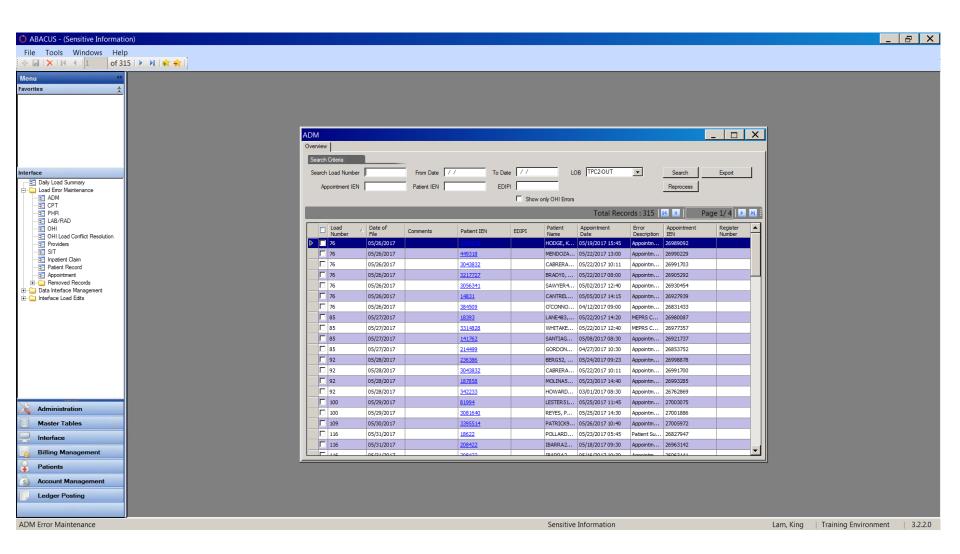

# Load Error Maintenance Buckets

# Searching and Sorting

| PHR                |                |                 |             |                                   |              |                 |                    |                      |                  |                    | _                | Х    |
|--------------------|----------------|-----------------|-------------|-----------------------------------|--------------|-----------------|--------------------|----------------------|------------------|--------------------|------------------|------|
| Overview           |                |                 |             |                                   |              |                 |                    |                      |                  |                    |                  |      |
| Search Criteria    |                |                 |             |                                   |              |                 |                    |                      |                  |                    |                  |      |
| Search Load Number |                |                 | From Date   | / /                               | To Date      | //              | LOB TPC24          | DUT ▼                | Se               | earch              | Export           |      |
| Appointment IEN    |                |                 | Patient IEN |                                   | EDIPI        |                 |                    |                      | Rec              | process            |                  |      |
| Record Number      |                |                 |             | Show only                         | OHI Errors I | Show OTC Drug   | n Ermore           |                      |                  |                    |                  |      |
|                    |                |                 |             |                                   |              |                 |                    |                      |                  | PO 3               |                  |      |
| _                  |                |                 |             | Total Records : 4202 4 Page 1/ 43 |              |                 |                    |                      |                  |                    |                  | 21 : |
|                    | Load<br>Number | Date of<br>File | Comments    | Patient<br>IEN                    | EDIPI        | Patient<br>Name | Date of<br>Service | Error<br>Description | Appointme<br>IEN | Register<br>Number | Record<br>Number |      |
|                    | 318            | 07/07/2017      |             | <u>11546</u>                      |              | COLLINS284,     | 06/22/2017         | Cancellation R       |                  |                    | 37               |      |
|                    | 293            | 07/01/2017      |             | <u>116954</u>                     |              | ALI, KENNY76    | 06/16/2017         | Cancellation R       |                  |                    | 36               |      |
|                    | 293            | 07/01/2017      |             | 116954                            |              | ALI, KENNY76    | 06/16/2017         | Cancellation R       |                  |                    | 37               |      |
|                    | 293            | 07/01/2017      |             | <u>116954</u>                     |              | ALI, KENNY76    | 06/16/2017         | Cancellation R       |                  |                    | 38               |      |
|                    | 361            | 07/16/2017      |             | 122832                            |              | YATES31, MA     | 07/01/2017         | Cancellation R       |                  |                    | 7                |      |
|                    | 361            | 07/16/2017      |             | 122832                            |              | YATES31, MA     | 07/01/2017         | Cancellation R       |                  |                    | 8                |      |
|                    | 228            | 06/17/2017      |             | 125800                            |              | SANDOVAL, G     | 05/30/2017         | Cancellation R       |                  |                    | 16               |      |
|                    | 228            | 06/17/2017      |             | <u>125800</u>                     |              | SANDOVAL, G     | 05/30/2017         | Cancellation R       |                  |                    | 17               |      |
|                    | 208            | 06/12/2017      |             | 130943                            |              | MERRITT264,     | 05/28/2017         | Cancellation R       |                  |                    | 35               |      |
|                    | 355            | 07/15/2017      |             | 135562                            |              | TAYLOR, LEON6   | 06/05/2017         | Cancellation R       |                  |                    | 5                |      |
|                    | 315            | 07/06/2017      |             | <u>14831</u>                      |              | CANTRELL6, C    | 06/19/2017         | Cancellation R       |                  |                    | 30               |      |
|                    | 313            | 07/05/2017      |             | <u>159617</u>                     |              | CROSBY17, BL    | 06/20/2017         | Cancellation R       |                  |                    | 32               |      |
|                    | 313            | 07/05/2017      |             | 159617                            |              | CROSBY17, BL    | 06/20/2017         | Cancellation R       |                  |                    | 33               |      |
|                    | 313            | 07/05/2017      |             | <u>159617</u>                     |              | CROSBY17, BL    | 06/20/2017         | Cancellation R       |                  |                    | 34               |      |
|                    | 313            | 07/05/2017      |             | 159617                            |              | CROSBY17, BL    | 06/20/2017         | Cancellation R       |                  |                    | 37               |      |
|                    | 313            | 07/05/2017      |             | <u>159617</u>                     |              | CROSBY17, BL    | 06/20/2017         | Cancellation R       |                  |                    | 38               |      |
|                    | 017            | 03/01/2017      |             | 176774                            | abcdef123456 | HICKMAN GE      | 02/01/2017         | Cancellation P       |                  |                    | 10               |      |