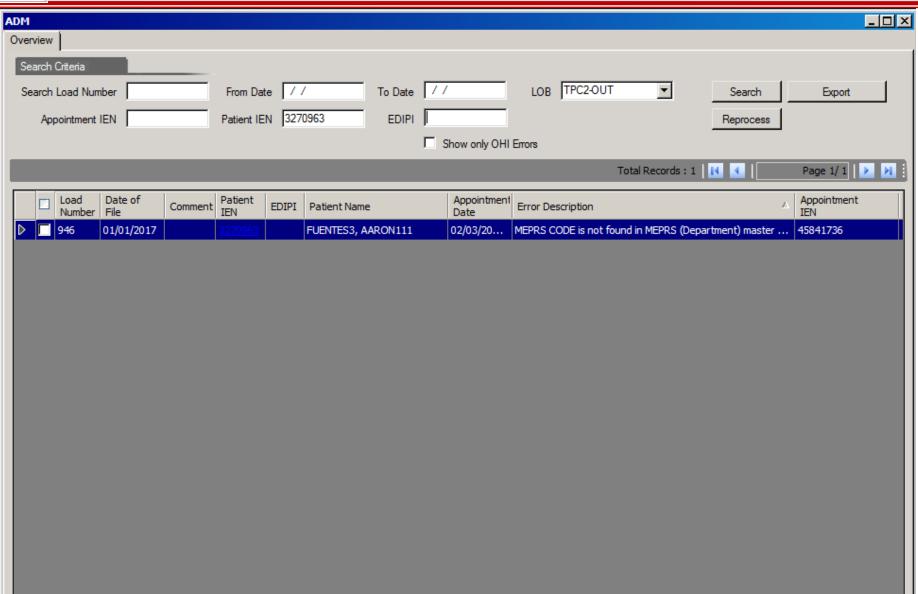

# Searching and Sorting

| PHR                |                |                 |             |                                   |              |                 |                    |                      |                  |                    | _                | Х    |
|--------------------|----------------|-----------------|-------------|-----------------------------------|--------------|-----------------|--------------------|----------------------|------------------|--------------------|------------------|------|
| Overview           |                |                 |             |                                   |              |                 |                    |                      |                  |                    |                  |      |
| Search Criteria    |                |                 |             |                                   |              |                 |                    |                      |                  |                    |                  |      |
| Search Load Number |                |                 | From Date   | / /                               | To Date      | //              | LOB TPC24          | DUT ▼                | Se               | earch              | Export           |      |
| Appointment IEN    |                |                 | Patient IEN |                                   | EDIPI        |                 |                    |                      | Rec              | process            |                  |      |
| Record Number      |                |                 |             | Show only                         | OHI Errors I | Show OTC Drug   | n Ermore           |                      |                  |                    |                  |      |
|                    |                |                 |             |                                   |              |                 |                    |                      |                  | PO 3               |                  |      |
| _                  |                |                 |             | Total Records : 4202 4 Page 1/ 43 |              |                 |                    |                      |                  |                    |                  | 21 : |
|                    | Load<br>Number | Date of<br>File | Comments    | Patient<br>IEN                    | EDIPI        | Patient<br>Name | Date of<br>Service | Error<br>Description | Appointme<br>IEN | Register<br>Number | Record<br>Number |      |
|                    | 318            | 07/07/2017      |             | <u>11546</u>                      |              | COLLINS284,     | 06/22/2017         | Cancellation R       |                  |                    | 37               |      |
|                    | 293            | 07/01/2017      |             | <u>116954</u>                     |              | ALI, KENNY76    | 06/16/2017         | Cancellation R       |                  |                    | 36               |      |
|                    | 293            | 07/01/2017      |             | 116954                            |              | ALI, KENNY76    | 06/16/2017         | Cancellation R       |                  |                    | 37               |      |
|                    | 293            | 07/01/2017      |             | <u>116954</u>                     |              | ALI, KENNY76    | 06/16/2017         | Cancellation R       |                  |                    | 38               |      |
|                    | 361            | 07/16/2017      |             | 122832                            |              | YATES31, MA     | 07/01/2017         | Cancellation R       |                  |                    | 7                |      |
|                    | 361            | 07/16/2017      |             | 122832                            |              | YATES31, MA     | 07/01/2017         | Cancellation R       |                  |                    | 8                |      |
|                    | 228            | 06/17/2017      |             | 125800                            |              | SANDOVAL, G     | 05/30/2017         | Cancellation R       |                  |                    | 16               |      |
|                    | 228            | 06/17/2017      |             | <u>125800</u>                     |              | SANDOVAL, G     | 05/30/2017         | Cancellation R       |                  |                    | 17               |      |
|                    | 208            | 06/12/2017      |             | 130943                            |              | MERRITT264,     | 05/28/2017         | Cancellation R       |                  |                    | 35               |      |
|                    | 355            | 07/15/2017      |             | 135562                            |              | TAYLOR, LEON6   | 06/05/2017         | Cancellation R       |                  |                    | 5                |      |
|                    | 315            | 07/06/2017      |             | <u>14831</u>                      |              | CANTRELL6, C    | 06/19/2017         | Cancellation R       |                  |                    | 30               |      |
|                    | 313            | 07/05/2017      |             | <u>159617</u>                     |              | CROSBY17, BL    | 06/20/2017         | Cancellation R       |                  |                    | 32               |      |
|                    | 313            | 07/05/2017      |             | 159617                            |              | CROSBY17, BL    | 06/20/2017         | Cancellation R       |                  |                    | 33               |      |
|                    | 313            | 07/05/2017      |             | <u>159617</u>                     |              | CROSBY17, BL    | 06/20/2017         | Cancellation R       |                  |                    | 34               |      |
|                    | 313            | 07/05/2017      |             | 159617                            |              | CROSBY17, BL    | 06/20/2017         | Cancellation R       |                  |                    | 37               |      |
|                    | 313            | 07/05/2017      |             | <u>159617</u>                     |              | CROSBY17, BL    | 06/20/2017         | Cancellation R       |                  |                    | 38               |      |
|                    | 017            | 03/01/2017      |             | 176774                            | abcdef123456 | HICKMAN GE      | 02/01/2017         | Cancellation P       |                  |                    | 10               |      |