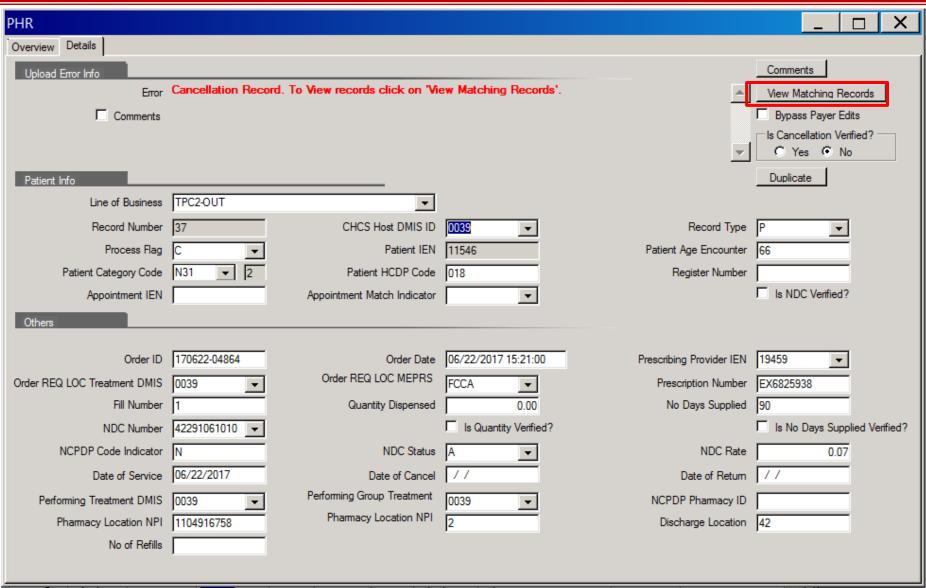

| 34               |      |
|                    | 313            | 07/05/2017      |             | 159617                            |              | CROSBY17, BL    | 06/20/2017         | Cancellation R       |                  |                    | 37               |      |
|                    | 313            | 07/05/2017      |             | <u>159617</u>                     |              | CROSBY17, BL    | 06/20/2017         | Cancellation R       |                  |                    | 38               |      |
|                    | 017            | 03/01/2017      |             | 176774                            | abcdef123456 | HICKMAN GE      | 02/01/2017         | Cancellation P       |                  |                    | 10               |      |





































































## **Error: Load Conflict Resolution**



















































# **Questions?**

# UBO Delense Health Agency Uniform Business Office

#### Instructions for CEU Credit

This in-service webinar has been approved by the American Academy of Professional Coders (AAPC) for 1.0 Continuing Education Unit (CEU) credit for DoD personnel (.mil address required). Granting of this approval in no way constitutes endorsement by the AAPC of the program, content or the program sponsor. There is no charge for this credit.

- Live broadcast webinar (post-test not required)
  - Login prior to the broadcast with your: 1) full name; 2) Service affiliation; and 3) e-mail address
  - View the entire broadcast
  - After co