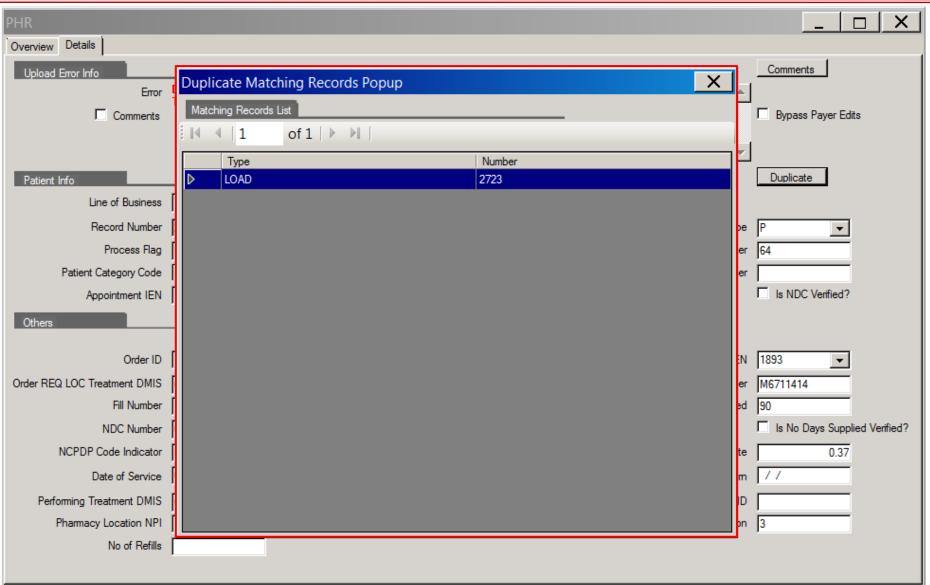

entation.

View and listen to the webinar through your computer or Web–enabled mobile device. Note: The DHA UBO Program Office is not responsible for and does not reimburse any airtime, data, roaming or other charges for mobile, wireless and any other internet connections and use.

If you need technical assistance with this webinar, contact us at webmeeting@altarum.org.

You may submit a question or request technical assistance at any during a live broadcast time by entering it into the "Question" field of Adobe Connect.



# **ABACUS Webinar Interface**

September 2017













# Load Error Maintenance Buckets



































# **Identify Identical Error Types**





# Identify Identical Patient IENs





# Searching and Sorting









































| PHR                |                |                 |             |                                   |              |                 |                    |                      |                  |                    | _                | Х    |
|--------------------|----------------|-----------------|-------------|-----------------------------------|--------------|-----------------|--------------------|----------------------|------------------|--------------------|------------------|------|
| Overview           |                |                 |             |                                   |              |                 |                    |                      |                  |                    |                  |      |
| Search Criteria    |                |