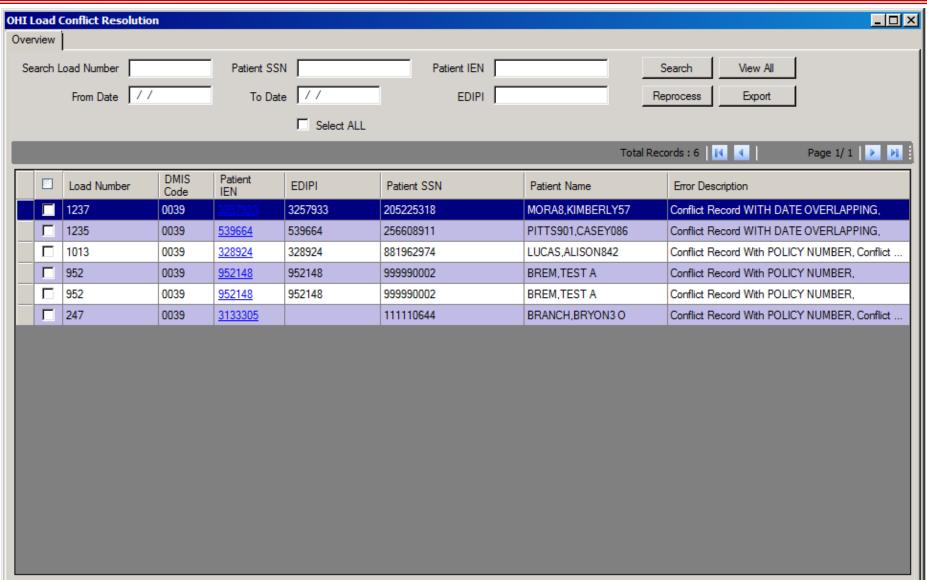

|
|                    | 313            | 07/05/2017      |             | 159617                            |              | CROSBY17, BL    | 06/20/2017         | Cancellation R       |                  |                    | 37               |      |
|                    | 313            | 07/05/2017      |             | <u>159617</u>                     |              | CROSBY17, BL    | 06/20/2017         | Cancellation R       |                  |                    | 38               |      |
|                    | 017            | 03/01/2017      |             | 176774                            | abcdef123456 | HICKMAN GE      | 02/01/2017         | Cancellation P       |                  |                    | 10               |      |





































































## **Error: Load Conflict Resolution**



















































# **Questions?**

# UBO Delense Health Agency Uniform Business Office

#### Instructions for CEU Credit

This in-service webinar has been approved by the American Academy of Professional Coders (AAPC) for 1.0 Continuing Education Unit (CEU) credit for DoD personnel (.mil address required). Granting of this approval in no way constitutes endorsement by the AAPC of the program, content or the program sponsor. There is no charge for this credit.

- Live broadcast webinar (post-test not required)
  - Login prior to the broadcast with your: 1) full name; 2) Service affiliation; and 3) e-mail address
  - View the entire broadcast
  - After completion of both of the live broadcasts an