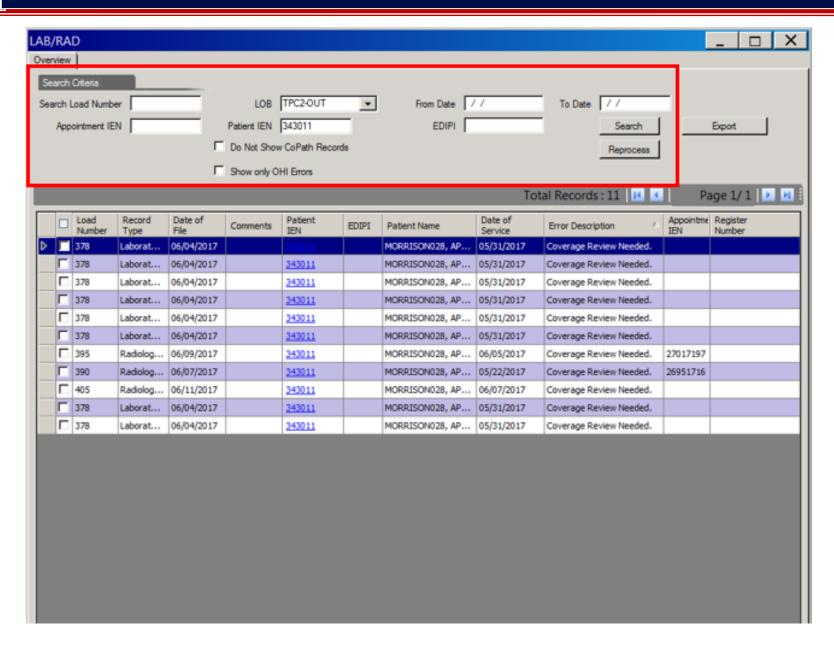

# Searching and Sorting

| PHR                |                |                 |             |                                   |              |                 |                    |                      |                  |                    | _                | Х    |
|--------------------|----------------|-----------------|-------------|-----------------------------------|--------------|-----------------|--------------------|----------------------|------------------|--------------------|------------------|------|
| Overview           |                |                 |             |                                   |              |                 |                    |                      |                  |                    |                  |      |
| Search Criteria    |                |                 |             |                                   |              |                 |                    |                      |                  |                    |                  |      |
| Search Load Number |                |                 | From Date   | / /                               | To Date      | //              | LOB TPC24          | DUT ▼                | Se               | earch              | Export           |      |
| Appointment IEN    |                |                 | Patient IEN |                                   | EDIPI        |                 |                    |                      | Rec              | process            |                  |      |
| Record Number      |                |                 |             | Show only                         | OHI Errors I | Show OTC Drug   | n Ermore           |                      |                  |                    |                  |      |
|                    |                |                 |             |                                   |              |                 |                    |                      |                  | PO 3               |                  |      |
| _                  |                |                 |             | Total Records : 4202 4 Page 1/ 43 |              |                 |                    |                      |                  |                    |                  | 21 : |
|                    | Load<br>Number | Date of<br>File | Comments    | Patient<br>IEN                    | EDIPI        | Patient<br>Name | Date of<br>Service | Error<br>Description | Appointme<br>IEN | Register<br>Number | Record<br>Number |      |
|                    | 318            | 07/07/2017      |             | <u>11546</u>                      |              | COLLINS284,     | 06/22/2017         | Cancellation R       |                  |                    | 37               |      |
|                    | 293            | 07/01/2017      |             | <u>116954</u>                     |              | ALI, KENNY76    | 06/16/2017         | Cancellation R       |                  |                    | 36               |      |
|                    | 293            | 07/01/2017      |             | 116954                            |              | ALI, KENNY76    | 06/16/2017         | Cancellation R       |                  |                    | 37               |      |
|                    | 293            | 07/01/2017      |             | <u>116954</u>                     |              | ALI, KENNY76    | 06/16/2017         | Cancellation R       |                  |                    | 38               |      |
|                    | 361            | 07/16/2017      |             | 122832                            |              | YATES31, MA     | 07/01/2017         | Cancellation R       |                  |                    | 7                |      |
|                    | 361            | 07/16/2017      |             | 122832                            |              | YATES31, MA     | 07/01/2017         | Cancellation R       |                  |                    | 8                |      |
|                    | 228            | 06/17/2017      |             | 125800                            |              | SANDOVAL, G     | 05/30/2017         | Cancellation R       |                  |                    | 16               |      |
|                    | 228            | 06/17/2017      |             | <u>125800</u>                     |              | SANDOVAL, G     | 05/30/2017         | Cancellation R       |                  |                    | 17               |      |
|                    | 208            | 06/12/2017      |             | 130943                            |              | MERRITT264,     | 05/28/2017         | Cancellation R       |                  |                    | 35               |      |
|                    | 355            | 07/15/2017      |             | 135562                            |              | TAYLOR, LEON6   | 06/05/2017         | Cancellation R       |                  |                    | 5                |      |
|                    | 315            | 07/06/2017      |             | <u>14831</u>                      |              | CANTRELL6, C    | 06/19/2017         | Cancellation R       |                  |                    | 30               |      |
|                    | 313            | 07/05/2017      |             | <u>159617</u>                     |              | CROSBY17, BL    | 06/20/2017         | Cancellation R       |                  |                    | 32               |      |
|                    | 313            | 07/05/2017      |             | 159617                            |              | CROSBY17, BL    | 06/20/2017         | Cancellation R       |                  |                    | 33               |      |
|                    | 313            | 07/05/2017      |             | <u>159617</u>                     |              | CROSBY17, BL    | 06/20/2017         | Cancellation R       |                  |                    | 34               |      |
|                    | 313            | 07/05/2017      |             | 159617                            |              | CROSBY17, BL    | 06/20/2017         | Cancellation R       |                  |                    | 37               |      |
|                    | 313            | 07/05/2017      |             | <u>159617</u>                     |              | CROSBY17, BL    | 06/20/2017         | Cancellation R       |                  |                    | 38               |      |
|                    | 017            | 03/01/2017      |             | 176774                            | abcdef123456 | HICKMAN GE      | 02/01/2017         | Cancellation P       |                  |                    | 10               |      |