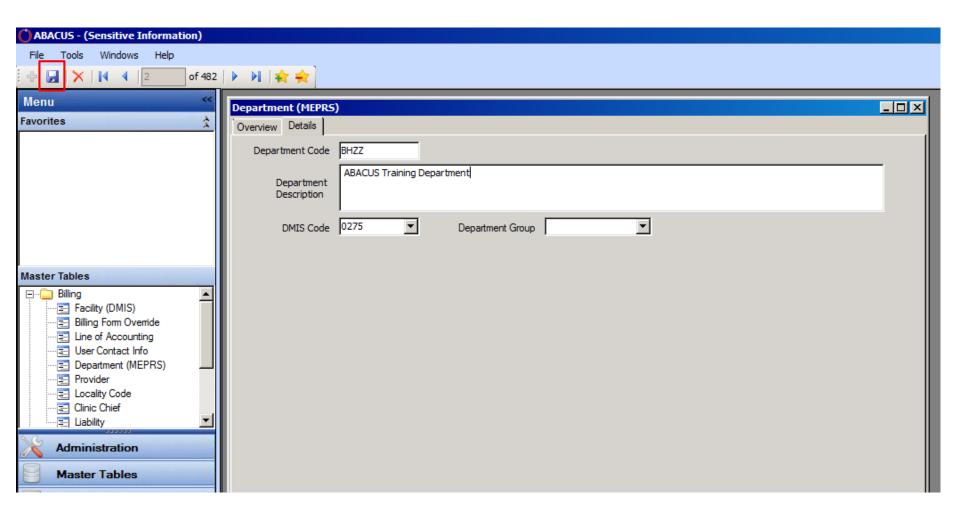

|              | CROSBY17, BL    | 06/20/2017         | Cancellation R       |                  |                    | 37               |      |
|                    | 313            | 07/05/2017      |             | <u>159617</u>                     |              | CROSBY17, BL    | 06/20/2017         | Cancellation R       |                  |                    | 38               |      |
|                    | 017            | 03/01/2017      |             | 176774                            | abcdef123456 | HICKMAN GE      | 02/01/2017         | Cancellation P       |                  |                    | 10               |      |





































































## **Error: Load Conflict Resolution**



















































# **Questions?**

# UBO Delense Health Agency Uniform Business Office

#### Instructions for CEU Credit

This in-service webinar has been approved by the American Academy of Professional Coders (AAPC) for 1.0 Continuing Education Unit (CEU) credit for DoD personnel (.mil address required). Granting of this approval in no way constitutes endorsement by the AAPC of the program, content or the program sponsor. There is no charge for this credit.

- Live broadcast webinar (post-test not required)
  - Login prior to the broadcast with your: 1) full name; 2) Service affiliation; and 3) e-mail address
  - View the entire broadcast
  - After completion of both of the live broadcasts and after attendance records have been verified, a Certificate of Approval including an AAPC Ind