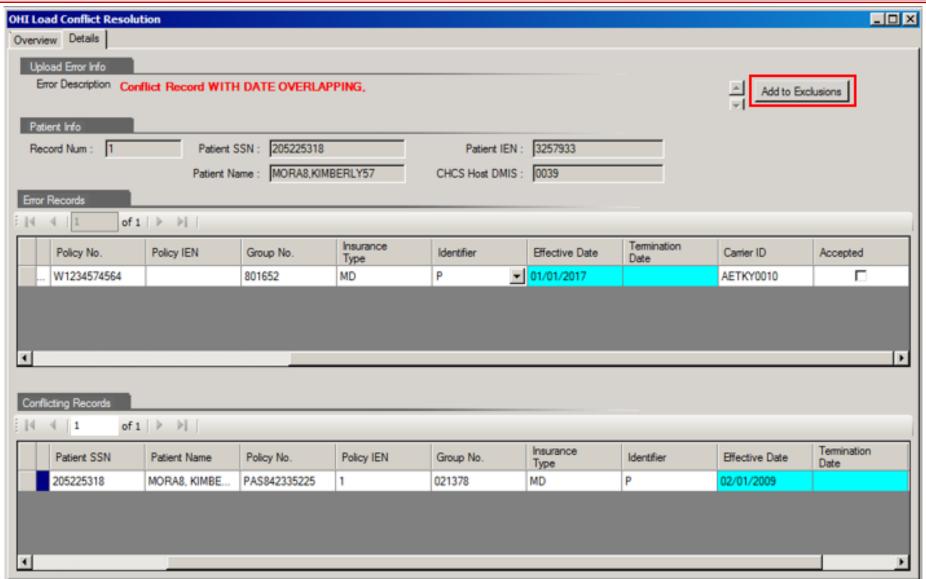

| 313            | 07/05/2017      |             | 159617                            |              | CROSBY17, BL    | 06/20/2017         | Cancellation R       |                  |                    | 37               |      |
|                    | 313            | 07/05/2017      |             | <u>159617</u>                     |              | CROSBY17, BL    | 06/20/2017         | Cancellation R       |                  |                    | 38               |      |
|                    | 017            | 03/01/2017      |             | 176774                            | abcdef123456 | HICKMAN GE      | 02/01/2017         | Cancellation P       |                  |                    | 10               |      |





































































## **Error: Load Conflict Resolution**



















































# **Questions?**

# UBO Delense Health Agency Uniform Business Office

#### Instructions for CEU Credit

This in-service webinar has been approved by the American Academy of Professional Coders (AAPC) for 1.0 Continuing Education Unit (CEU) credit for DoD personnel (.mil address required). Granting of this approval in no way constitutes endorsement by the AAPC of the program, content or the program sponsor. There is no charge for this credit.

- Live broadcast webinar (post-test not required)
  - Login prior to the broadcast with your: 1) full name; 2) Service affiliation; and 3) e-mail address
  - View the entire broadcast
  - After completion of both of the live broadcasts and after attendan