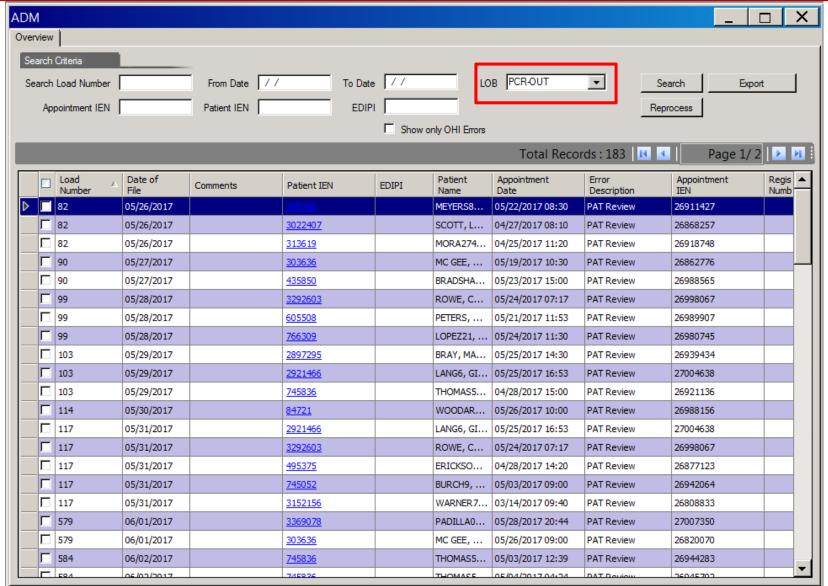

# Searching and Sorting

| PHR                |                |                 |             |                                   |              |                 |                    |                      |                  |                    | _                | Х    |
|--------------------|----------------|-----------------|-------------|-----------------------------------|--------------|-----------------|--------------------|----------------------|------------------|--------------------|------------------|------|
| Overview           |                |                 |             |                                   |              |                 |                    |                      |                  |                    |                  |      |
| Search Criteria    |                |                 |             |                                   |              |                 |                    |                      |                  |                    |                  |      |
| Search Load Number |                |                 | From Date   | / /                               | To Date      | //              | LOB TPC24          | DUT ▼                | Se               | earch              | Export           |      |
| Appointment IEN    |                |                 | Patient IEN |                                   | EDIPI        |                 |                    |                      | Rec              | process            |                  |      |
| Record Number      |                |                 |             | Show only                         | OHI Errors I | Show OTC Drug   | n Ermore           |                      |                  |                    |                  |      |
|                    |                |                 |             |                                   |              |                 |                    |                      |                  | PO 3               |                  |      |
| _                  |                |                 |             | Total Records : 4202 4 Page 1/ 43 |              |                 |                    |                      |                  |                    |                  | 21 : |
|                    | Load<br>Number | Date of<br>File | Comments    | Patient<br>IEN                    | EDIPI        | Patient<br>Name | Date of<br>Service | Error<br>Description | Appointme<br>IEN | Register<br>Number | Record<br>Number |      |
|                    | 318            | 07/07/2017      |             | <u>11546</u>                      |              | COLLINS284,     | 06/22/2017         | Cancellation R       |                  |                    | 37               |      |
|                    | 293            | 07/01/2017      |             | <u>116954</u>                     |              | ALI, KENNY76    | 06/16/2017         | Cancellation R       |                  |                    | 36               |      |
|                    | 293            | 07/01/2017      |             | 116954                            |              | ALI, KENNY76    | 06/16/2017         | Cancellation R       |                  |                    | 37               |      |
|                    | 293            | 07/01/2017      |             | <u>116954</u>                     |              | ALI, KENNY76    | 06/16/2017         | Cancellation R       |                  |                    | 38               |      |
|                    | 361            | 07/16/2017      |             | 122832                            |              | YATES31, MA     | 07/01/2017         | Cancellation R       |                  |                    | 7                |      |
|                    | 361            | 07/16/2017      |             | 122832                            |              | YATES31, MA     | 07/01/2017         | Cancellation R       |                  |                    | 8                |      |
|                    | 228            | 06/17/2017      |             | 125800                            |              | SANDOVAL, G     | 05/30/2017         | Cancellation R       |                  |                    | 16               |      |
|                    | 228            | 06/17/2017      |             | <u>125800</u>                     |              | SANDOVAL, G     | 05/30/2017         | Cancellation R       |                  |                    | 17               |      |
|                    | 208            | 06/12/2017      |             | 130943                            |              | MERRITT264,     | 05/28/2017         | Cancellation R       |                  |                    | 35               |      |
|                    | 355            | 07/15/2017      |             | 135562                            |              | TAYLOR, LEON6   | 06/05/2017         | Cancellation R       |                  |                    | 5                |      |
|                    | 315            | 07/06/2017      |             | <u>14831</u>                      |              | CANTRELL6, C    | 06/19/2017         | Cancellation R       |                  |                    | 30               |      |
|                    | 313            | 07/05/2017      |             | <u>159617</u>                     |              | CROSBY17, BL    | 06/20/2017         | Cancellation R       |                  |                    | 32               |      |
|                    | 313            | 07/05/2017      |             | 159617                            |              | CROSBY17, BL    | 06/20/2017         | Cancellation R       |                  |                    | 33               |      |
|                    | 313            | 07/05/2017      |             | <u>159617</u>                     |              | CROSBY17, BL    | 06/20/2017         | Cancellation R       |                  |                    | 34               |      |
|                    | 313            | 07/05/2017      |             | 159617                            |              | CROSBY17, BL    | 06/20/2017         | Cancellation R       |                  |                    | 37               |      |
|                    | 313            | 07/05/2017      |             | <u>159617</u>                     |              | CROSBY17, BL    | 06/20/2017         | Cancellation R       |                  |                    | 38               |      |
|                    | 017            | 03/01/2017      |             | 176774                            | abcdef123456 | HICKMAN GE      | 02/01/2017         | Cancellation P       |                  |                    | 10               |      |