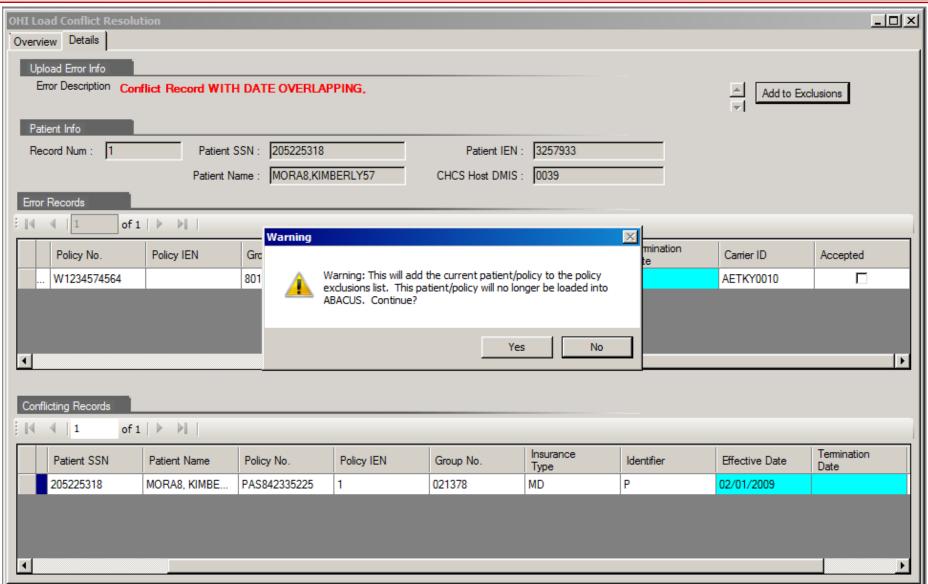

| 313            | 07/05/2017      |             | 159617                            |              | CROSBY17, BL    | 06/20/2017         | Cancellation R       |                  |                    | 37               |      |
|                    | 313            | 07/05/2017      |             | <u>159617</u>                     |              | CROSBY17, BL    | 06/20/2017         | Cancellation R       |                  |                    | 38               |      |
|                    | 017            | 03/01/2017      |             | 176774                            | abcdef123456 | HICKMAN GE      | 02/01/2017         | Cancellation P       |                  |                    | 10               |      |





































































## **Error: Load Conflict Resolution**



















































# **Questions?**

# UBO Delense Health Agency Uniform Business Office

#### Instructions for CEU Credit

This in-service webinar has been approved by the American Academy of Professional Coders (AAPC) for 1.0 Continuing Education Unit (CEU) credit for DoD personnel (.mil address required). Granting of this approval in no way constitutes endorsement by the AAPC of the program, content or the program sponsor. There is no charge for this credit.

- Live broadcast webinar (post-test not required)
  - Login prior to the broadcast with your: 1) full name; 2) Service affiliation; and 3) e-mail address
  - View the entire broadcast
  - After completion of both of the live broadcasts and after attendance r