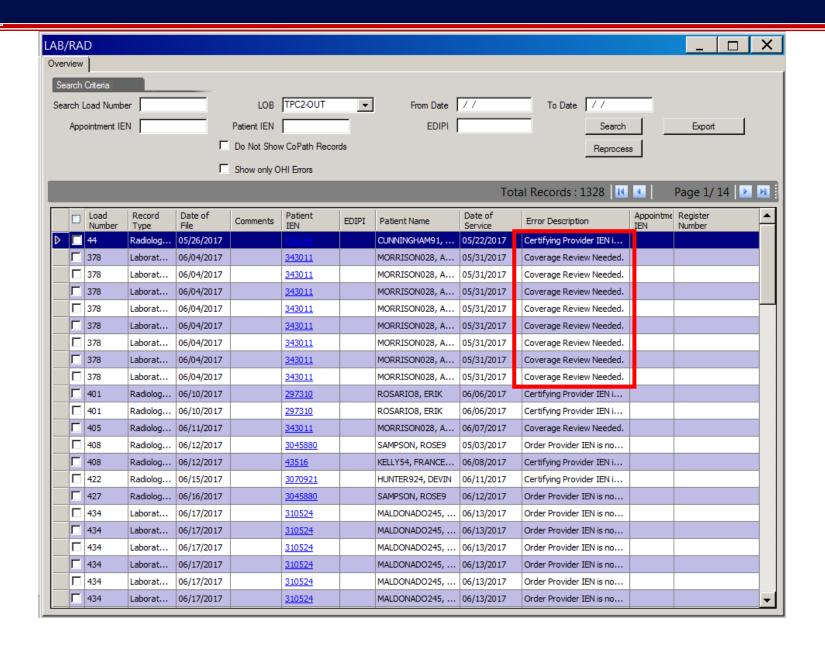

NCR MD affiliation for attendance verification.

Instructions for CEU credit are at the end of this presentation.

View and listen to the webinar through your computer or Web–enabled mobile device. Note: The DHA UBO Program Office is not responsible for and does not reimburse any airtime, data, roaming or other charges for mobile, wireless and any other internet connections and use.

If you need technical assistance with this webinar, contact us at webmeeting@altarum.org.

You may submit a question or request technical assistance at any during a live broadcast time by entering it into the "Question" field of Adobe Connect.



# **ABACUS Webinar Interface**

September 2017













# Load Error Maintenance Buckets



































# **Identify Identical Error Types**





# Identify Identical Patient IENs





# Searching and Sorting









































| PHR                |                |                 |             |                                   |              |                 |                    |                      |                  |                    | _                | Х    |
|--------------------|----------------|-----------------|-------------|-----------------------------------|--------------|-----------------|--------------------|----------------------|------------------|--------------------|------------------|------|
| Overview           |                |                 |             |                                   |              |                 |                    |                      |