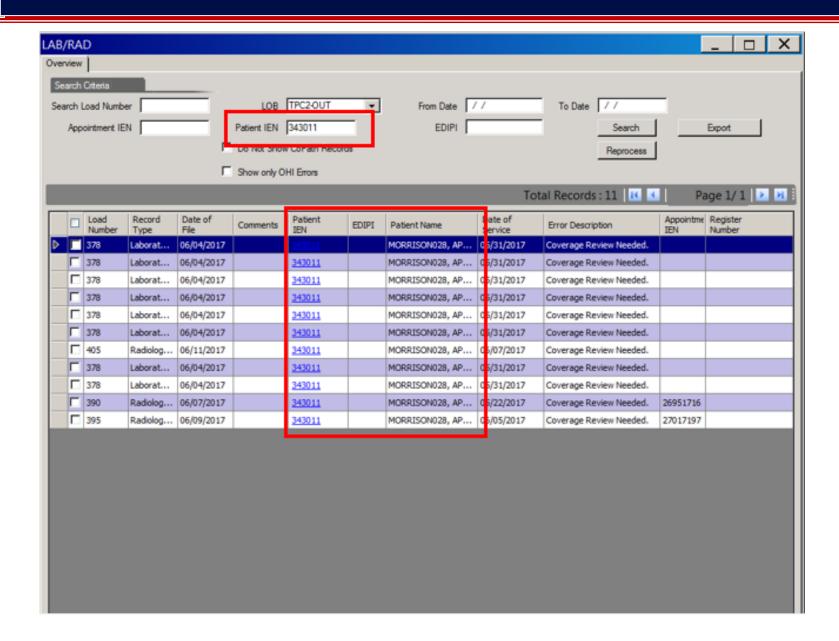

ication.

Instructions for CEU credit are at the end of this presentation.

View and listen to the webinar through your computer or Web–enabled mobile device. Note: The DHA UBO Program Office is not responsible for and does not reimburse any airtime, data, roaming or other charges for mobile, wireless and any other internet connections and use.

If you need technical assistance with this webinar, contact us at webmeeting@altarum.org.

You may submit a question or request technical assistance at any during a live broadcast time by entering it into the "Question" field of Adobe Connect.



# **ABACUS Webinar Interface**

September 2017













# Load Error Maintenance Buckets



































# **Identify Identical Error Types**





# Identify Identical Patient IENs





# Searching and Sorting









































| PHR                |                |                 |             |                                   |              |                 |                    |                      |                  |                    | _                | Х    |
|--------------------|----------------|-----------------|-------------|-----------------------------------|--------------|-----------------|--------------------|----------------------|------------------|--------------------|------------------|------|
| Overview           |                |                 |             |                                   |              |                 |                    |                      |                  |                    |