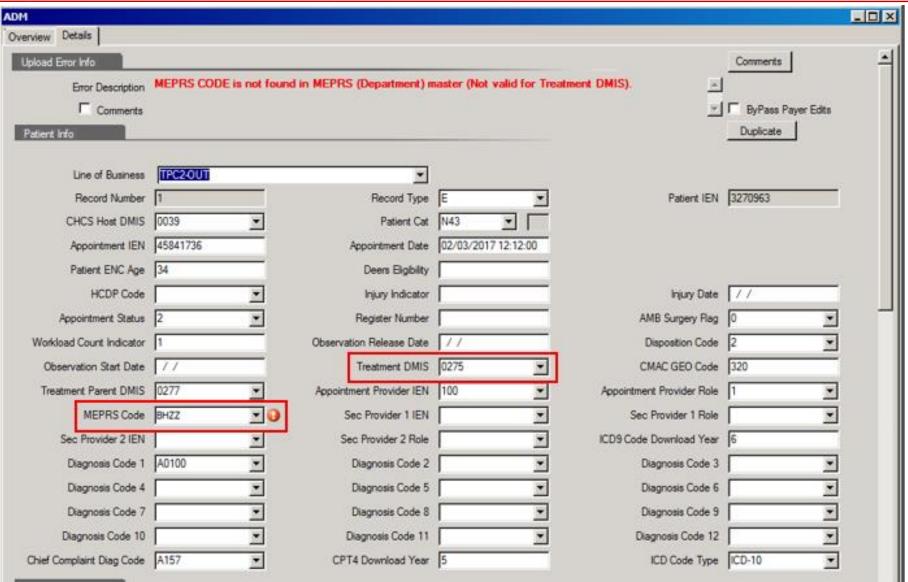

# Searching and Sorting

| PHR                |                |                 |             |                                   |              |                 |                    |                      |                  |                    | _                | Х    |
|--------------------|----------------|-----------------|-------------|-----------------------------------|--------------|-----------------|--------------------|----------------------|------------------|--------------------|------------------|------|
| Overview           |                |                 |             |                                   |              |                 |                    |                      |                  |                    |                  |      |
| Search Criteria    |                |                 |             |                                   |              |                 |                    |                      |                  |                    |                  |      |
| Search Load Number |                |                 | From Date   | / /                               | To Date      | //              | LOB TPC24          | DUT ▼                | Se               | earch              | Export           |      |
| Appointment IEN    |                |                 | Patient IEN |                                   | EDIPI        |                 |                    |                      | Rec              | process            |                  |      |
| Record Number      |                |                 |             | Show only                         | OHI Errors I | Show OTC Drug   | n Ermore           |                      |                  |                    |                  |      |
|                    |                |                 |             |                                   |              |                 |                    |                      |                  | PO 3               |                  |      |
| _                  |                |                 |             | Total Records : 4202 4 Page 1/ 43 |              |                 |                    |                      |                  |                    |                  | 21 : |
|                    | Load<br>Number | Date of<br>File | Comments    | Patient<br>IEN                    | EDIPI        | Patient<br>Name | Date of<br>Service | Error<br>Description | Appointme<br>IEN | Register<br>Number | Record<br>Number |      |
|                    | 318            | 07/07/2017      |             | <u>11546</u>                      |              | COLLINS284,     | 06/22/2017         | Cancellation R       |                  |                    | 37               |      |
|                    | 293            | 07/01/2017      |             | <u>116954</u>                     |              | ALI, KENNY76    | 06/16/2017         | Cancellation R       |                  |                    | 36               |      |
|                    | 293            | 07/01/2017      |             | 116954                            |              | ALI, KENNY76    | 06/16/2017         | Cancellation R       |                  |                    | 37               |      |
|                    | 293            | 07/01/2017      |             | <u>116954</u>                     |              | ALI, KENNY76    | 06/16/2017         | Cancellation R       |                  |                    | 38               |      |
|                    | 361            | 07/16/2017      |             | 122832                            |              | YATES31, MA     | 07/01/2017         | Cancellation R       |                  |                    | 7                |      |
|                    | 361            | 07/16/2017      |             | 122832                            |              | YATES31, MA     | 07/01/2017         | Cancellation R       |                  |                    | 8                |      |
|                    | 228            | 06/17/2017      |             | 125800                            |              | SANDOVAL, G     | 05/30/2017         | Cancellation R       |                  |                    | 16               |      |
|                    | 228            | 06/17/2017      |             | <u>125800</u>                     |              | SANDOVAL, G     | 05/30/2017         | Cancellation R       |                  |                    | 17               |      |
|                    | 208            | 06/12/2017      |             | 130943                            |              | MERRITT264,     | 05/28/2017         | Cancellation R       |                  |                    | 35               |      |
|                    | 355            | 07/15/2017      |             | 135562                            |              | TAYLOR, LEON6   | 06/05/2017         | Cancellation R       |                  |                    | 5                |      |
|                    | 315            | 07/06/2017      |             | <u>14831</u>                      |              | CANTRELL6, C    | 06/19/2017         | Cancellation R       |                  |                    | 30               |      |
|                    | 313            | 07/05/2017      |             | <u>159617</u>                     |              | CROSBY17, BL    | 06/20/2017         | Cancellation R       |                  |                    | 32               |      |
|                    | 313            | 07/05/2017      |             | 159617                            |              | CROSBY17, BL    | 06/20/2017         | Cancellation R       |                  |                    | 33               |      |
|                    | 313            | 07/05/2017      |             | <u>159617</u>                     |              | CROSBY17, BL    | 06/20/2017         | Cancellation R       |                  |                    | 34               |      |
|                    | 313            | 07/05/2017      |             | 159617                            |              | CROSBY17, BL    | 06/20/2017         | Cancellation R       |                  |                    | 37               |      |
|                    | 313            | 07/05/2017      |             | <u>159617</u>                     |              | CROSBY17, BL    | 06/20/2017         | Cancellation R       |                  |                    | 38               |      |
|                    | 017            | 03/01/2017      |             | 176774                            | abcdef123456 | HICKMAN GE      | 02/01/2017         | Cancellation P       |                  |                    | 10               |      |