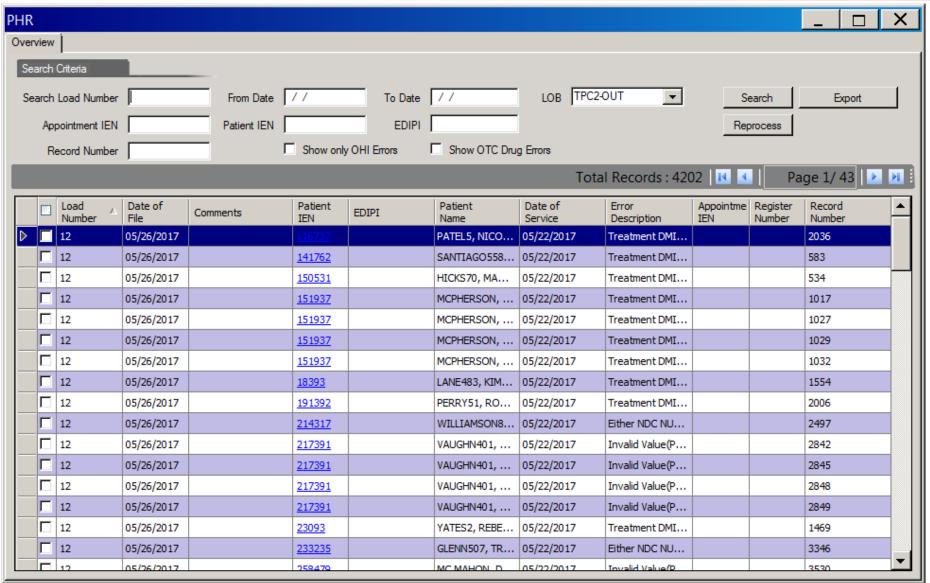

# Searching and Sorting

| PHR                |                |                 |             |                                   |              |                 |                    |                      |                  |                    | _                | Х    |
|--------------------|----------------|-----------------|-------------|-----------------------------------|--------------|-----------------|--------------------|----------------------|------------------|--------------------|------------------|------|
| Overview           |                |                 |             |                                   |              |                 |                    |                      |                  |                    |                  |      |
| Search Criteria    |                |                 |             |                                   |              |                 |                    |                      |                  |                    |                  |      |
| Search Load Number |                |                 | From Date   | / /                               | To Date      | //              | LOB TPC24          | DUT ▼                | Se               | earch              | Export           |      |
| Appointment IEN    |                |                 | Patient IEN |                                   | EDIPI        |                 |                    |                      | Rec              | process            |                  |      |
| Record Number      |                |                 |             | Show only                         | OHI Errors I | Show OTC Drug   | n Ermore           |                      |                  |                    |                  |      |
|                    |                |                 |             |                                   |              |                 |                    |                      |                  | PO 3               |                  |      |
| _                  |                |                 |             | Total Records : 4202 4 Page 1/ 43 |              |                 |                    |                      |                  |                    |                  | 21 : |
|                    | Load<br>Number | Date of<br>File | Comments    | Patient<br>IEN                    | EDIPI        | Patient<br>Name | Date of<br>Service | Error<br>Description | Appointme<br>IEN | Register<br>Number | Record<br>Number |      |
|                    | 318            | 07/07/2017      |             | <u>11546</u>                      |              | COLLINS284,     | 06/22/2017         | Cancellation R       |                  |                    | 37               |      |
|                    | 293            | 07/01/2017      |             | <u>116954</u>                     |              | ALI, KENNY76    | 06/16/2017         | Cancellation R       |                  |                    | 36               |      |
|                    | 293            | 07/01/2017      |             | 116954                            |              | ALI, KENNY76    | 06/16/2017         | Cancellation R       |                  |                    | 37               |      |
|                    | 293            | 07/01/2017      |             | <u>116954</u>                     |              | ALI, KENNY76    | 06/16/2017         | Cancellation R       |                  |                    | 38               |      |
|                    | 361            | 07/16/2017      |             | 122832                            |              | YATES31, MA     | 07/01/2017         | Cancellation R       |                  |                    | 7                |      |
|                    | 361            | 07/16/2017      |             | 122832                            |              | YATES31, MA     | 07/01/2017         | Cancellation R       |                  |                    | 8                |      |
|                    | 228            | 06/17/2017      |             | 125800                            |              | SANDOVAL, G     | 05/30/2017         | Cancellation R       |                  |                    | 16               |      |
|                    | 228            | 06/17/2017      |             | <u>125800</u>                     |              | SANDOVAL, G     | 05/30/2017         | Cancellation R       |                  |                    | 17               |      |
|                    | 208            | 06/12/2017      |             | 130943                            |              | MERRITT264,     | 05/28/2017         | Cancellation R       |                  |                    | 35               |      |
|                    | 355            | 07/15/2017      |             | 135562                            |              | TAYLOR, LEON6   | 06/05/2017         | Cancellation R       |                  |                    | 5                |      |
|                    | 315            | 07/06/2017      |             | <u>14831</u>                      |              | CANTRELL6, C    | 06/19/2017         | Cancellation R       |                  |                    | 30               |      |
|                    | 313            | 07/05/2017      |             | <u>159617</u>                     |              | CROSBY17, BL    | 06/20/2017         | Cancellation R       |                  |                    | 32               |      |
|                    | 313            | 07/05/2017      |             | 159617                            |              | CROSBY17, BL    | 06/20/2017         | Cancellation R       |                  |                    | 33               |      |
|                    | 313            | 07/05/2017      |             | <u>159617</u>                     |              | CROSBY17, BL    | 06/20/2017         | Cancellation R       |                  |                    | 34               |      |
|                    | 313            | 07/05/2017      |             | 159617                            |              | CROSBY17, BL    | 06/20/2017         | Cancellation R       |                  |                    | 37               |      |
|                    | 313            | 07/05/2017      |             | <u>159617</u>                     |              | CROSBY17, BL    | 06/20/2017         | Cancellation R       |                  |                    | 38               |      |
|                    | 017            | 03/01/2017      |             | 176774                            | abcdef123456 | HICKMAN GE      | 02/01/2017         | Cancellation P       |                  |                    | 10               |      |