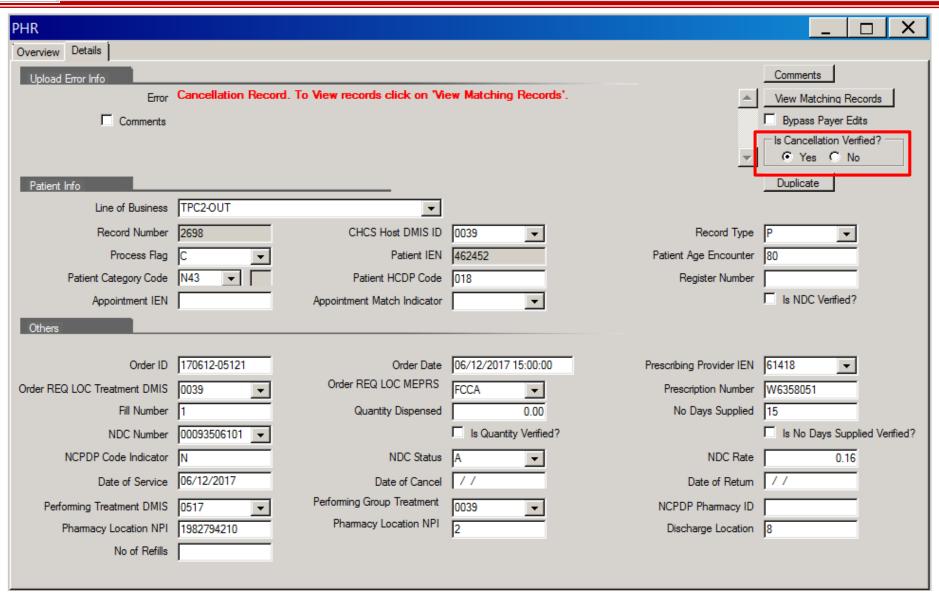

| 34               |      |
|                    | 313            | 07/05/2017      |             | 159617                            |              | CROSBY17, BL    | 06/20/2017         | Cancellation R       |                  |                    | 37               |      |
|                    | 313            | 07/05/2017      |             | <u>159617</u>                     |              | CROSBY17, BL    | 06/20/2017         | Cancellation R       |                  |                    | 38               |      |
|                    | 017            | 03/01/2017      |             | 176774                            | abcdef123456 | HICKMAN GE      | 02/01/2017         | Cancellation P       |                  |                    | 10               |      |





































































## **Error: Load Conflict Resolution**



















































# **Questions?**

# UBO Delense Health Agency Uniform Business Office

#### Instructions for CEU Credit

This in-service webinar has been approved by the American Academy of Professional Coders (AAPC) for 1.0 Continuing Education Unit (CEU) credit for DoD personnel (.mil address required). Granting of this approval in no way constitutes endorsement by the AAPC of the program, content or the program sponsor. There is no charge for this credit.

- Live broadcast webinar (post-test not required)
  - Login prior to the broadcast with your: 1) full name; 2) Service affiliation; and 3) e-mail address
  - View the entire broadcast
  - After completion