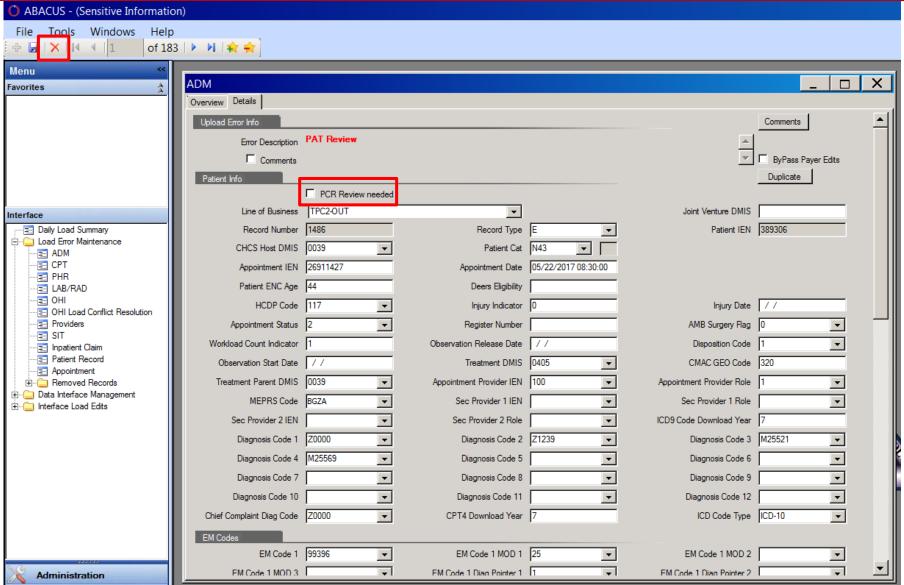

|      |
|                    | 313            | 07/05/2017      |             | 159617                            |              | CROSBY17, BL    | 06/20/2017         | Cancellation R       |                  |                    | 37               |      |
|                    | 313            | 07/05/2017      |             | <u>159617</u>                     |              | CROSBY17, BL    | 06/20/2017         | Cancellation R       |                  |                    | 38               |      |
|                    | 017            | 03/01/2017      |             | 176774                            | abcdef123456 | HICKMAN GE      | 02/01/2017         | Cancellation P       |                  |                    | 10               |      |





































































## **Error: Load Conflict Resolution**



















































# **Questions?**

# UBO Delense Health Agency Uniform Business Office

#### Instructions for CEU Credit

This in-service webinar has been approved by the American Academy of Professional Coders (AAPC) for 1.0 Continuing Education Unit (CEU) credit for DoD personnel (.mil address required). Granting of this approval in no way constitutes endorsement by the AAPC of the program, content or the program sponsor. There is no charge for this credit.

- Live broadcast webinar (post-test not required)
  - Login prior to the broadcast with your: 1) full name; 2) Service affiliation; and 3) e-mail address
  - View the entire broadcast
  - After completion of both of the live bro