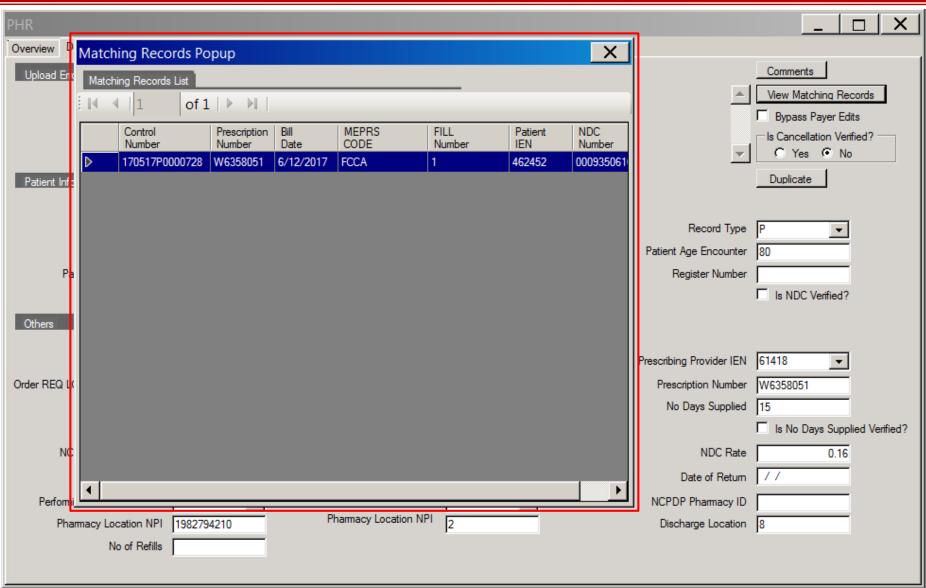

| 34               |      |
|                    | 313            | 07/05/2017      |             | 159617                            |              | CROSBY17, BL    | 06/20/2017         | Cancellation R       |                  |                    | 37               |      |
|                    | 313            | 07/05/2017      |             | <u>159617</u>                     |              | CROSBY17, BL    | 06/20/2017         | Cancellation R       |                  |                    | 38               |      |
|                    | 017            | 03/01/2017      |             | 176774                            | abcdef123456 | HICKMAN GE      | 02/01/2017         | Cancellation P       |                  |                    | 10               |      |





































































## **Error: Load Conflict Resolution**



















































# **Questions?**

# UBO Delense Health Agency Uniform Business Office

#### Instructions for CEU Credit

This in-service webinar has been approved by the American Academy of Professional Coders (AAPC) for 1.0 Continuing Education Unit (CEU) credit for DoD personnel (.mil address required). Granting of this approval in no way constitutes endorsement by the AAPC of the program, content or the program sponsor. There is no charge for this credit.

- Live broadcast webinar (post-test not required)
  - Login prior to the broadcast with your: 1) full name; 2) Service affiliation; and 3) e-mail address
  - View the entire broadcast
  - After comple