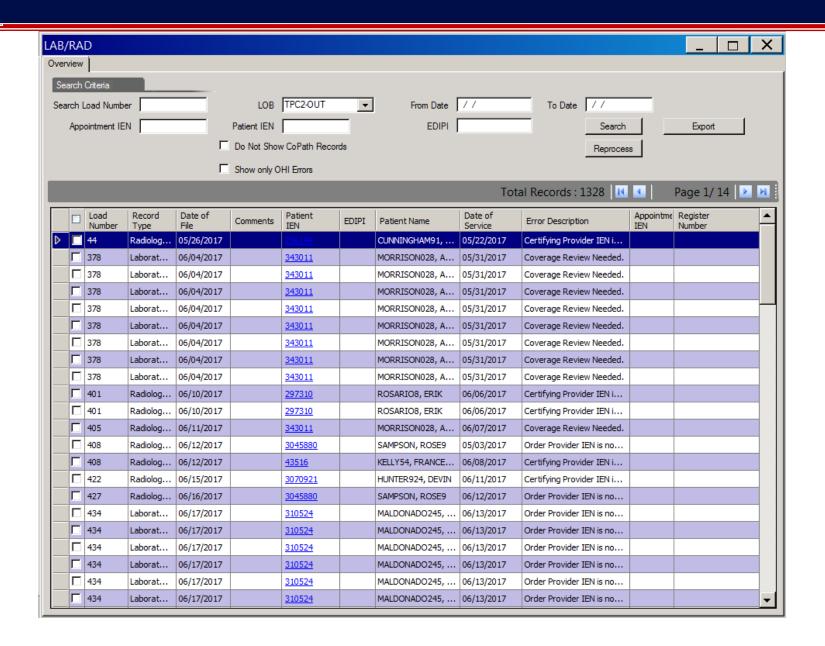

guest with your full name and Service or NCR MD affiliation for attendance verification.

Instructions for CEU credit are at the end of this presentation.

View and listen to the webinar through your computer or Web–enabled mobile device. Note: The DHA UBO Program Office is not responsible for and does not reimburse any airtime, data, roaming or other charges for mobile, wireless and any other internet connections and use.

If you need technical assistance with this webinar, contact us at webmeeting@altarum.org.

You may submit a question or request technical assistance at any during a live broadcast time by entering it into the "Question" field of Adobe Connect.



# **ABACUS Webinar Interface**

September 2017













# Load Error Maintenance Buckets



































# **Identify Identical Error Types**





# Identify Identical Patient IENs





# Searching and Sorting









































| PHR                |                |                 |             |                                   |              |                 |                    |                      |                  |                    | _                | Х    |
|--------------------|----------------|-----------------|-------------|-----------------------------------|--------------|-----------------|--------------------|----------------------|------------------|--------------------|------------------|------|
| Overview           |                |                 |             |                                   |              |                 |