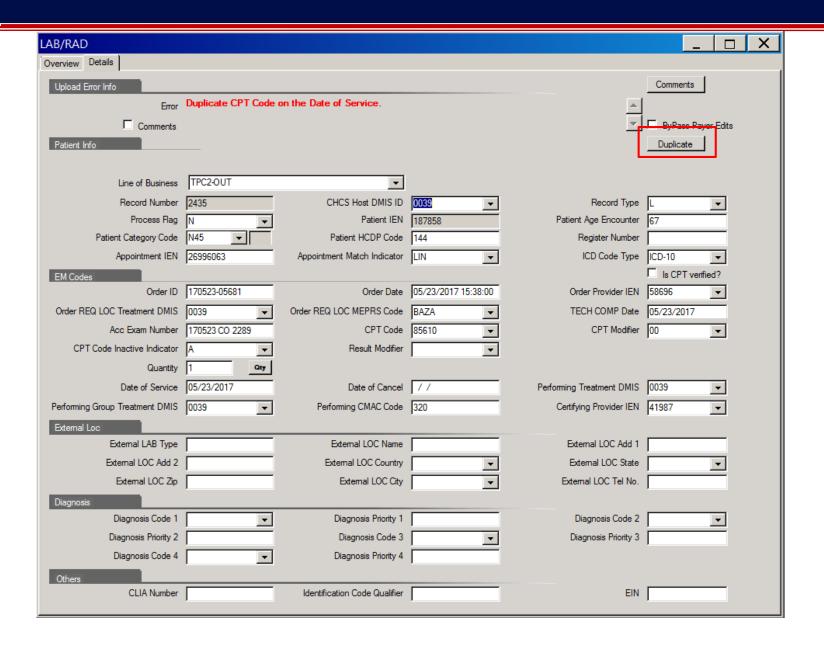

are at the end of this presentation.

View and listen to the webinar through your computer or Web–enabled mobile device. Note: The DHA UBO Program Office is not responsible for and does not reimburse any airtime, data, roaming or other charges for mobile, wireless and any other internet connections and use.

If you need technical assistance with this webinar, contact us at webmeeting@altarum.org.

You may submit a question or request technical assistance at any during a live broadcast time by entering it into the "Question" field of Adobe Connect.



# **ABACUS Webinar Interface**

September 2017













# Load Error Maintenance Buckets



































# **Identify Identical Error Types**





# Identify Identical Patient IENs





# Searching and Sorting









































| PHR                |                |                 |             |                                   |              |                 |                    |                      |                  |                    | _                | Х    |
|--------------------|----------------|-----------------|-------------|-----------------------------------|--------------|-----------------|--------------------|----------------------|------------------|--------------------|------------------|------|
| Overview           |                |                 |             |                                   |              |                 |                    |                      |                  |                    |                  |      |
| Search Criter