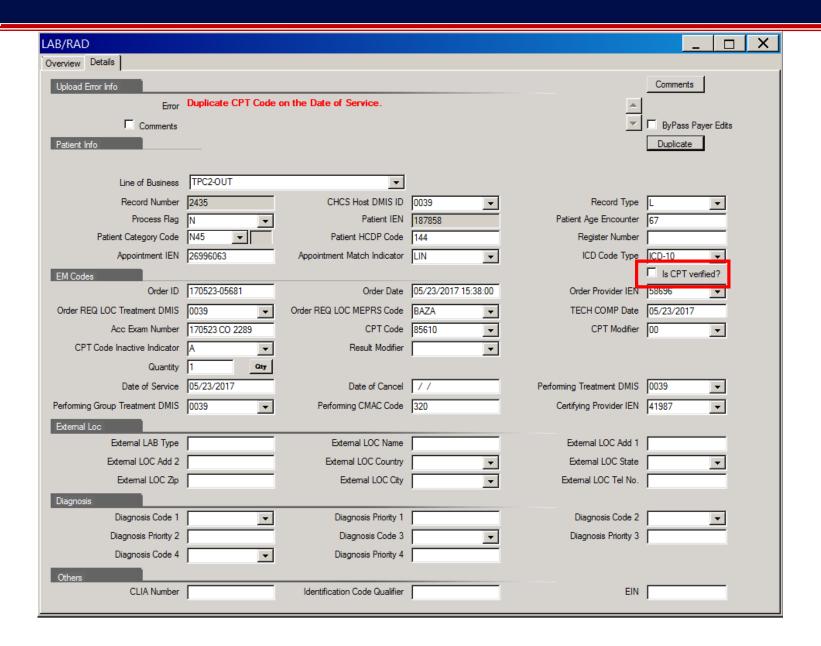

end of this presentation.

View and listen to the webinar through your computer or Web–enabled mobile device. Note: The DHA UBO Program Office is not responsible for and does not reimburse any airtime, data, roaming or other charges for mobile, wireless and any other internet connections and use.

If you need technical assistance with this webinar, contact us at webmeeting@altarum.org.

You may submit a question or request technical assistance at any during a live broadcast time by entering it into the "Question" field of Adobe Connect.



# **ABACUS Webinar Interface**

September 2017













# Load Error Maintenance Buckets



































# **Identify Identical Error Types**





# Identify Identical Patient IENs





# Searching and Sorting









































| PHR                |                |                 |             |                                   |              |                 |                    |                      |                  |                    | _                | Х    |
|--------------------|----------------|-----------------|-------------|-----------------------------------|--------------|-----------------|--------------------|----------------------|------------------|--------------------|------------------|------|
| Overview           |                |                 |             |                                   |              |                 |                    |                      |                  |                    |                  |      |
| Search Criteria    |