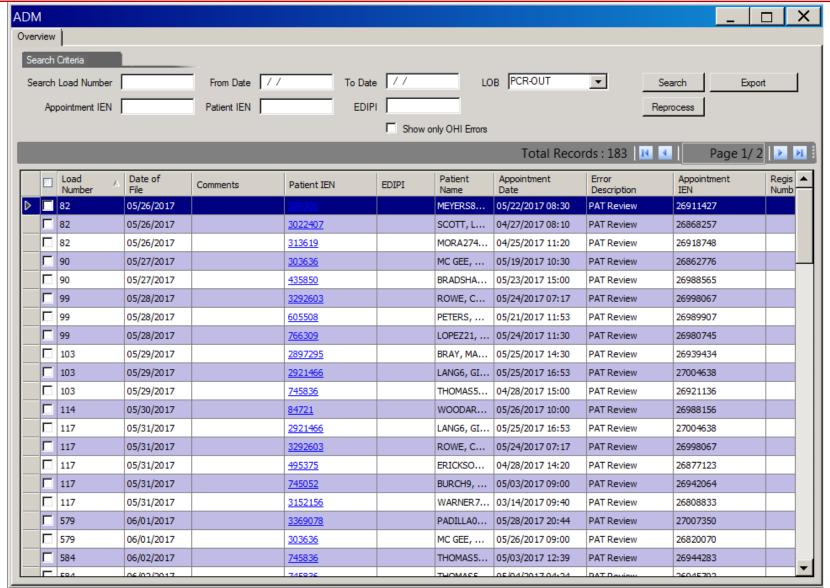

# Searching and Sorting

| PHR                |                |                 |             |                                   |              |                 |                    |                      |                  |                    | _                | Х    |
|--------------------|----------------|-----------------|-------------|-----------------------------------|--------------|-----------------|--------------------|----------------------|------------------|--------------------|------------------|------|
| Overview           |                |                 |             |                                   |              |                 |                    |                      |                  |                    |                  |      |
| Search Criteria    |                |                 |             |                                   |              |                 |                    |                      |                  |                    |                  |      |
| Search Load Number |                |                 | From Date   | / /                               | To Date      | //              | LOB TPC24          | DUT ▼                | Se               | earch              | Export           |      |
| Appointment IEN    |                |                 | Patient IEN |                                   | EDIPI        |                 |                    |                      | Rec              | process            |                  |      |
| Record Number      |                |                 |             | Show only                         | OHI Errors I | Show OTC Drug   | n Ermore           |                      |                  |                    |                  |      |
|                    |                |                 |             |                                   |              |                 |                    |                      |                  | PO 3               |                  |      |
| _                  |                |                 |             | Total Records : 4202 4 Page 1/ 43 |              |                 |                    |                      |                  |                    |                  | 21 : |
|                    | Load<br>Number | Date of<br>File | Comments    | Patient<br>IEN                    | EDIPI        | Patient<br>Name | Date of<br>Service | Error<br>Description | Appointme<br>IEN | Register<br>Number | Record<br>Number |      |
|                    | 318            | 07/07/2017      |             | <u>11546</u>                      |              | COLLINS284,     | 06/22/2017         | Cancellation R       |                  |                    | 37               |      |
|                    | 293            | 07/01/2017      |             | <u>116954</u>                     |              | ALI, KENNY76    | 06/16/2017         | Cancellation R       |                  |                    | 36               |      |
|                    | 293            | 07/01/2017      |             | 116954                            |              | ALI, KENNY76    | 06/16/2017         | Cancellation R       |                  |                    | 37               |      |
|                    | 293            | 07/01/2017      |             | <u>116954</u>                     |              | ALI, KENNY76    | 06/16/2017         | Cancellation R       |                  |                    | 38               |      |
|                    | 361            | 07/16/2017      |             | 122832                            |              | YATES31, MA     | 07/01/2017         | Cancellation R       |                  |                    | 7                |      |
|                    | 361            | 07/16/2017      |             | 122832                            |              | YATES31, MA     | 07/01/2017         | Cancellation R       |                  |                    | 8                |      |
|                    | 228            | 06/17/2017      |             | 125800                            |              | SANDOVAL, G     | 05/30/2017         | Cancellation R       |                  |                    | 16               |      |
|                    | 228            | 06/17/2017      |             | <u>125800</u>                     |              | SANDOVAL, G     | 05/30/2017         | Cancellation R       |                  |                    | 17               |      |
|                    | 208            | 06/12/2017      |             | 130943                            |              | MERRITT264,     | 05/28/2017         | Cancellation R       |                  |                    | 35               |      |
|                    | 355            | 07/15/2017      |             | 135562                            |              | TAYLOR, LEON6   | 06/05/2017         | Cancellation R       |                  |                    | 5                |      |
|                    | 315            | 07/06/2017      |             | <u>14831</u>                      |              | CANTRELL6, C    | 06/19/2017         | Cancellation R       |                  |                    | 30               |      |
|                    | 313            | 07/05/2017      |             | <u>159617</u>                     |              | CROSBY17, BL    | 06/20/2017         | Cancellation R       |                  |                    | 32               |      |
|                    | 313            | 07/05/2017      |             | 159617                            |              | CROSBY17, BL    | 06/20/2017         | Cancellation R       |                  |                    | 33               |      |
|                    | 313            | 07/05/2017      |             | <u>159617</u>                     |              | CROSBY17, BL    | 06/20/2017         | Cancellation R       |                  |                    | 34               |      |
|                    | 313            | 07/05/2017      |             | 159617                            |              | CROSBY17, BL    | 06/20/2017         | Cancellation R       |                  |                    | 37               |      |
|                    | 313            | 07/05/2017      |             | <u>159617</u>                     |              | CROSBY17, BL    | 06/20/2017         | Cancellation R       |                  |                    | 38               |      |
|                    | 017            | 03/01/2017      |             | 176774                            | abcdef123456 | HICKMAN GE      | 02/01/2017         | Cancellation P       |                  |                    | 10               |      |