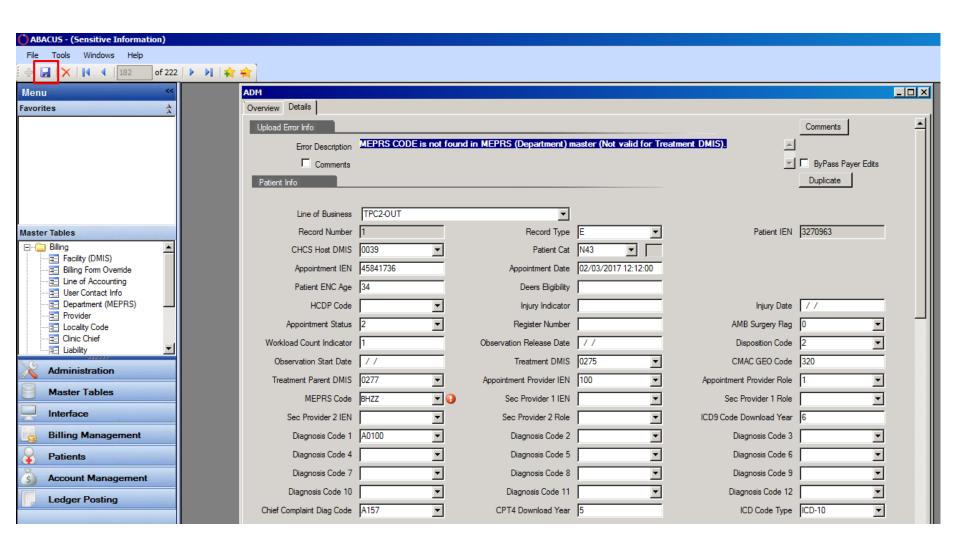

|              | CROSBY17, BL    | 06/20/2017         | Cancellation R       |                  |                    | 37               |      |
|                    | 313            | 07/05/2017      |             | <u>159617</u>                     |              | CROSBY17, BL    | 06/20/2017         | Cancellation R       |                  |                    | 38               |      |
|                    | 017            | 03/01/2017      |             | 176774                            | abcdef123456 | HICKMAN GE      | 02/01/2017         | Cancellation P       |                  |                    | 10               |      |





































































## **Error: Load Conflict Resolution**



















































# **Questions?**

# UBO Delense Health Agency Uniform Business Office

#### Instructions for CEU Credit

This in-service webinar has been approved by the American Academy of Professional Coders (AAPC) for 1.0 Continuing Education Unit (CEU) credit for DoD personnel (.mil address required). Granting of this approval in no way constitutes endorsement by the AAPC of the program, content or the program sponsor. There is no charge for this credit.

- Live broadcast webinar (post-test not required)
  - Login prior to the broadcast with your: 1) full name; 2) Service affiliation; and 3) e-mail address
  - View the entire broadcast
  - After completion of both of the live broadcasts and after attendance records have been verified, a Certificate of Approval including an AAPC Index Num