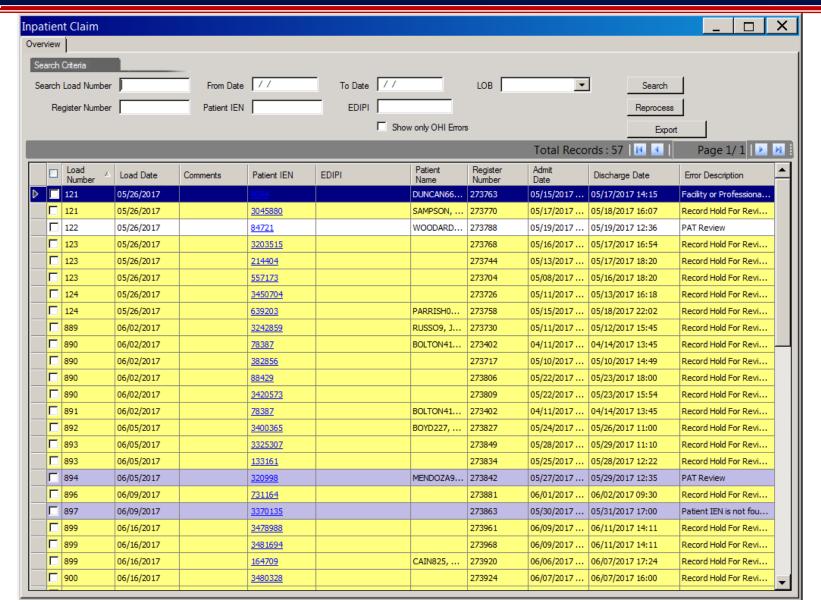

# Load Error Maintenance Buckets

# **Identify Identical Error Types**

# Identify Identical Patient IENs