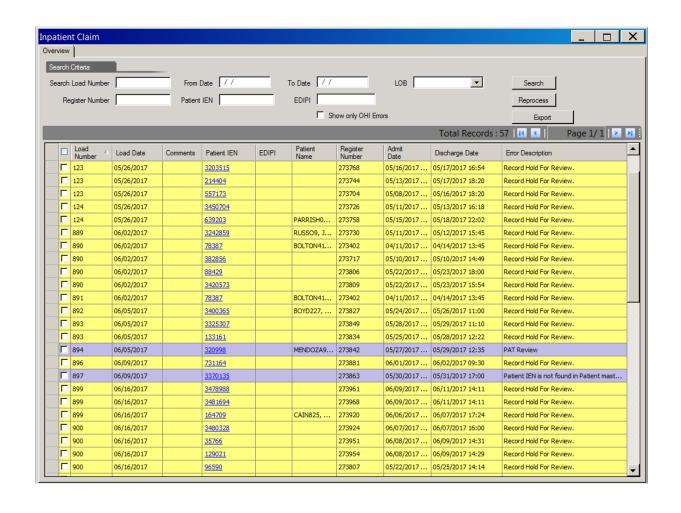

# Identify Identical Patient IENs

# Searching and Sorting

| PHR                |                |                 |             |                                   |              |                 |                    |                      |                  |                    | _                | Х    |
|--------------------|----------------|-----------------|-------------|-----------------------------------|--------------|-----------------|--------------------|----------------------|------------------|--------------------|------------------|------|
| Overview           |                |                 |             |                                   |              |                 |                    |                      |                  |                    |                  |      |
| Search Criteria    |                |                 |             |                                   |              |                 |                    |                      |                  |                    |                  |      |
| Search Load Number |                |                 | From Date   | / /                               | To Date      | //              | LOB TPC24          | DUT ▼                | Se               | earch              | Export           |      |
| Appointment IEN    |                |                 | Patient IEN |                                   | EDIPI        |                 |                    |                      | Rec              | process            |                  |      |
| Record Number      |                |                 |             | Show only                         | OHI Errors I | Show OTC Drug   | n Ermore           |                      |                  |                    |                  |      |
|                    |                |                 |             |                                   |              |                 |                    |                      |                  | PO 3               |                  |      |
| _                  |                |                 |             | Total Records : 4202 4 Page 1/ 43 |              |                 |                    |                      |                  |                    |                  | 21 : |
|                    | Load<br>Number | Date of<br>File | Comments    | Patient<br>IEN                    | EDIPI        | Patient<br>Name | Date of<br>Service | Error<br>Description | Appointme<br>IEN | Register<br>Number | Record<br>Number |      |
|                    | 318            | 07/07/2017      |             | <u>11546</u>                      |              | COLLINS284,     | 06/22/2017         | Cancellation R       |                  |                    | 37               |      |
|                    | 293            | 07/01/2017      |             | <u>116954</u>                     |              | ALI, KENNY76    | 06/16/2017         | Cancellation R       |                  |                    | 36               |      |
|                    | 293            | 07/01/2017      |             | 116954                            |              | ALI, KENNY76    | 06/16/2017         | Cancellation R       |                  |                    | 37               |      |
|                    | 293            | 07/01/2017      |             | <u>116954</u>                     |              | ALI, KENNY76    | 06/16/2017         | Cancellation R       |                  |                    | 38               |      |
|                    | 361            | 07/16/2017      |             | 122832                            |              | YATES31, MA     | 07/01/2017         | Cancellation R       |                  |                    | 7                |      |
|                    | 361            | 07/16/2017      |             | 122832                            |              | YATES31, MA     | 07/01/2017         | Cancellation R       |                  |                    | 8                |      |
|                    | 228            | 06/17/2017      |             | 125800                            |              | SANDOVAL, G     | 05/30/2017         | Cancellation R       |                  |                    | 16               |      |
|                    | 228            | 06/17/2017      |             | <u>125800</u>                     |              | SANDOVAL, G     | 05/30/2017         | Cancellation R       |                  |                    | 17               |      |
|                    | 208            | 06/12/2017      |             | 130943                            |              | MERRITT264,     | 05/28/2017         | Cancellation R       |                  |                    | 35               |      |
|                    | 355            | 07/15/2017      |             | 135562                            |              | TAYLOR, LEON6   | 06/05/2017         | Cancellation R       |                  |                    | 5                |      |
|                    | 315            | 07/06/2017      |             | <u>14831</u>                      |              | CANTRELL6, C    | 06/19/2017         | Cancellation R       |                  |                    | 30               |      |
|                    | 313            | 07/05/2017      |             | <u>159617</u>                     |              | CROSBY17, BL    | 06/20/2017         | Cancellation R       |                  |                    | 32               |      |
|                    | 313            | 07/05/2017      |             | 159617                            |              | CROSBY17, BL    | 06/20/2017         | Cancellation R       |                  |                    | 33               |      |
|                    | 313            | 07/05/2017      |             | <u>159617</u>                     |              | CROSBY17, BL    | 06/20/2017         | Cancellation R       |                  |                    | 34               |      |
|                    | 313            | 07/05/2017      |             | 159617                            |              | CROSBY17, BL    | 06/20/2017         | Cancellation R       |                  |                    | 37               |      |
|                    | 313            | 07/05/2017      |             | <u>159617</u>                     |              | CROSBY17, BL    | 06/20/2017         | Cancellation R       |                  |                    | 38               |      |
|                    | 017            | 03/01/2017      |             | 176774                            | abcdef123456 | HICKMAN GE      | 02/01/2017         | Cancellation P       |                  |                    | 10               |      |