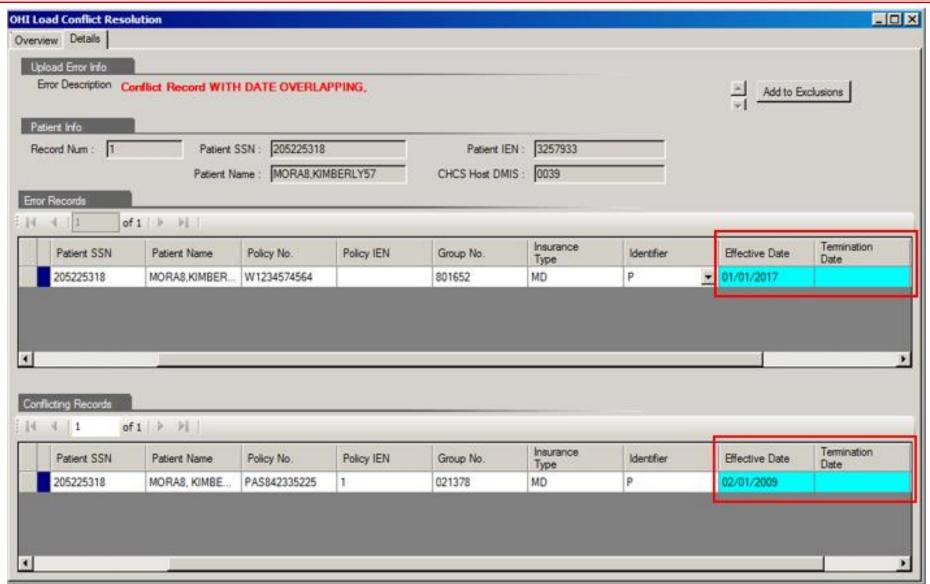

| 313            | 07/05/2017      |             | 159617                            |              | CROSBY17, BL    | 06/20/2017         | Cancellation R       |                  |                    | 37               |      |
|                    | 313            | 07/05/2017      |             | <u>159617</u>                     |              | CROSBY17, BL    | 06/20/2017         | Cancellation R       |                  |                    | 38               |      |
|                    | 017            | 03/01/2017      |             | 176774                            | abcdef123456 | HICKMAN GE      | 02/01/2017         | Cancellation P       |                  |                    | 10               |      |





































































## **Error: Load Conflict Resolution**



















































# **Questions?**

# UBO Delense Health Agency Uniform Business Office

#### Instructions for CEU Credit

This in-service webinar has been approved by the American Academy of Professional Coders (AAPC) for 1.0 Continuing Education Unit (CEU) credit for DoD personnel (.mil address required). Granting of this approval in no way constitutes endorsement by the AAPC of the program, content or the program sponsor. There is no charge for this credit.

- Live broadcast webinar (post-test not required)
  - Login prior to the broadcast with your: 1) full name; 2) Service affiliation; and 3) e-mail address
  - View the entire broadcast
  - After completion of both of the live broadcasts and after