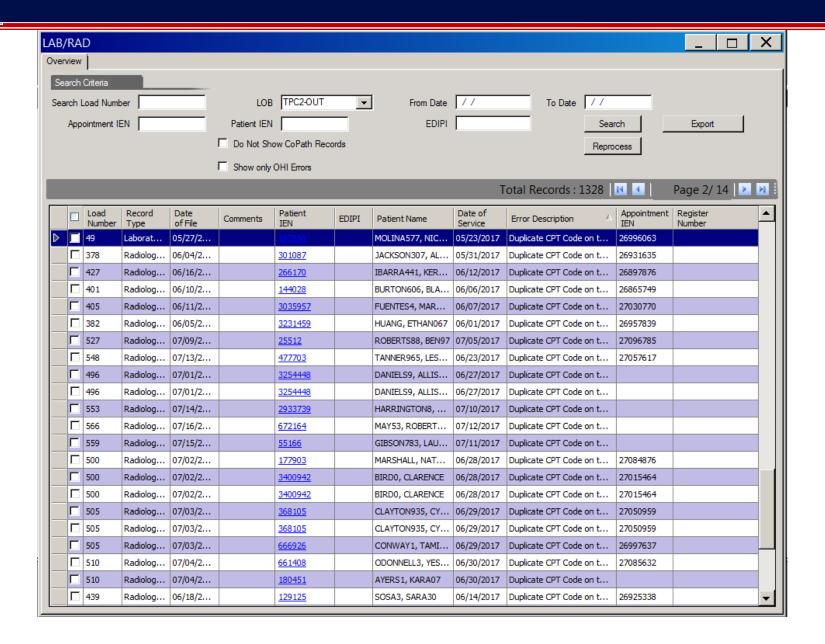

edit are at the end of this presentation.

View and listen to the webinar through your computer or Web–enabled mobile device. Note: The DHA UBO Program Office is not responsible for and does not reimburse any airtime, data, roaming or other charges for mobile, wireless and any other internet connections and use.

If you need technical assistance with this webinar, contact us at webmeeting@altarum.org.

You may submit a question or request technical assistance at any during a live broadcast time by entering it into the "Question" field of Adobe Connect.



# **ABACUS Webinar Interface**

September 2017













# Load Error Maintenance Buckets



































# **Identify Identical Error Types**





# Identify Identical Patient IENs





# Searching and Sorting









































| PHR                |                |                 |             |                                   |              |                 |                    |                      |                  |                    | _                | Х    |
|--------------------|----------------|-----------------|-------------|-----------------------------------|--------------|-----------------|--------------------|----------------------|------------------|--------------------|------------------|------|
| Overview           |                |                 |             |                                   |              |                 |                    |                      |                  |                    |                  |      |
| Search Cr