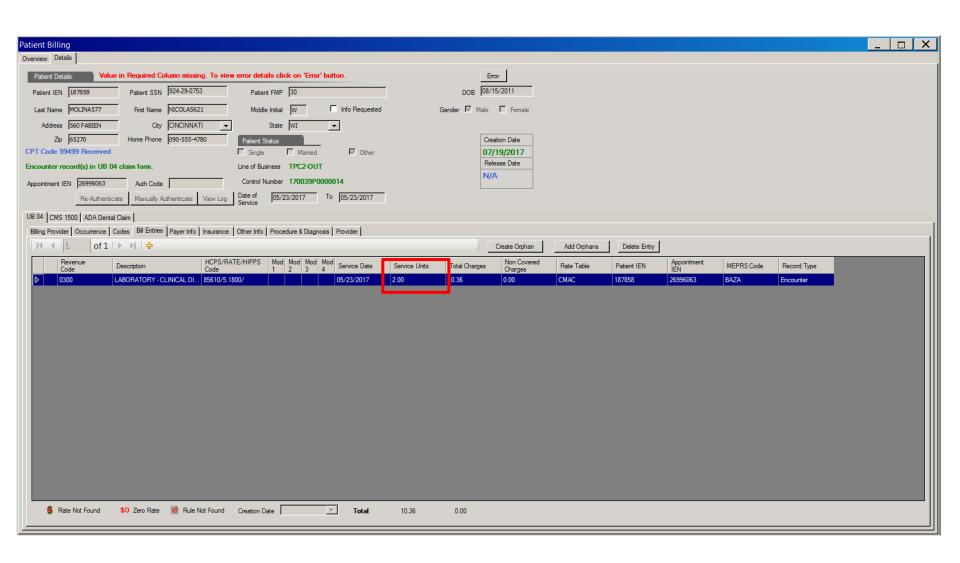

# Load Error Maintenance Buckets

# **Identify Identical Error Types**

# Identify Identical Patient IENs