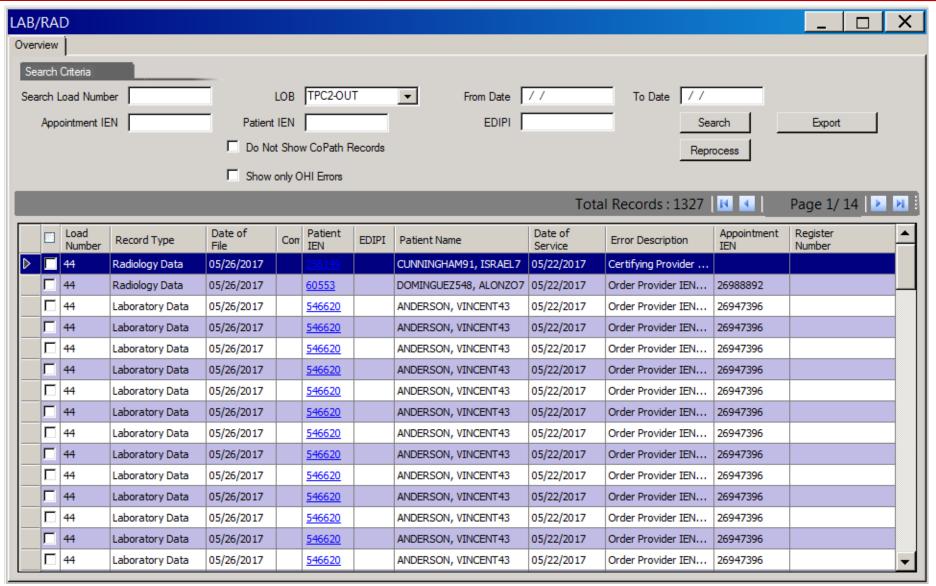

# Load Error Maintenance Buckets

# **Identify Identical Error Types**

# Identify Identical Patient IENs

# Searching and Sorting

| PHR                |                |                 |             |                                   |              |                 |                    |                      |                  |                    | _                | Х    |
|--------------------|----------------|-----------------|-------------|-----------------------------------|--------------|-----------------|--------------------|----------------------|------------------|--------------------|------------------|------|
| Overview           |                |                 |             |                                   |              |                 |                    |                      |                  |                    |                  |      |
| Search Criteria    |                |                 |             |                                   |              |                 |                    |                      |                  |                    |                  |      |
| Search Load Number |                |                 | From Date   | / /                               | To Date      | //              | LOB TPC24          | DUT ▼                | Se               | earch              | Export           |      |
| Appointment IEN    |                |                 | Patient IEN |                                   | EDIPI        |                 |                    |                      | Rec              | process            |                  |      |
| Record Number      |                |                 |             | Show only                         | OHI Errors I | Show OTC Drug   | n Ermore           |                      |                  |                    |                  |      |
|                    |                |                 |             |                                   |              |                 |                    |                      |                  | PO 3               |                  |      |
| _                  |                |                 |             | Total Records : 4202 4 Page 1/ 43 |              |                 |                    |                      |                  |                    |                  | 21 : |
|                    | Load<br>Number | Date of<br>File | Comments    | Patient<br>IEN                    | EDIPI        | Patient<br>Name | Date of<br>Service | Error<br>Description | Appointme<br>IEN | Register<br>Number | Record<br>Number |      |
|                    | 318            | 07/07/2017      |             | <u>11546</u>                      |              | COLLINS284,     | 06/22/2017         | Cancellation R       |                  |                    | 37               |      |
|                    | 293            | 07/01/2017      |             | <u>116954</u>                     |              | ALI, KENNY76    | 06/16/2017         | Cancellation R       |                  |                    | 36               |      |
|                    | 293            | 07/01/2017      |             | 116954                            |              | ALI, KENNY76    | 06/16/2017         | Cancellation R       |                  |                    | 37               |      |
|                    | 293            | 07/01/2017      |             | <u>116954</u>                     |              | ALI, KENNY76    | 06/16/2017         | Cancellation R       |                  |                    | 38               |      |
|                    | 361            | 07/16/2017      |             | 122832                            |              | YATES31, MA     | 07/01/2017         | Cancellation R       |                  |                    | 7                |      |
|                    | 361            | 07/16/2017      |             | 122832                            |              | YATES31, MA     | 07/01/2017         | Cancellation R       |                  |                    | 8                |      |
|                    | 228            | 06/17/2017      |             | 125800                            |              | SANDOVAL, G     | 05/30/2017         | Cancellation R       |                  |                    | 16               |      |
|                    | 228            | 06/17/2017      |             | <u>125800</u>                     |              | SANDOVAL, G     | 05/30/2017         | Cancellation R       |                  |                    | 17               |      |
|                    | 208            | 06/12/2017      |             | 130943                            |              | MERRITT264,     | 05/28/2017         | Cancellation R       |                  |                    | 35               |      |
|                    | 355            | 07/15/2017      |             | 135562                            |              | TAYLOR, LEON6   | 06/05/2017         | Cancellation R       |                  |                    | 5                |      |
|                    | 315            | 07/06/2017      |             | <u>14831</u>                      |              | CANTRELL6, C    | 06/19/2017         | Cancellation R       |                  |                    | 30               |      |
|                    | 313            | 07/05/2017      |             | <u>159617</u>                     |              | CROSBY17, BL    | 06/20/2017         | Cancellation R       |                  |                    | 32               |      |
|                    | 313            | 07/05/2017      |             | 159617                            |              | CROSBY17, BL    | 06/20/2017         | Cancellation R       |                  |                    | 33               |      |
|                    | 313            | 07/05/2017      |             | <u>159617</u>                     |              | CROSBY17, BL    | 06/20/2017         | Cancellation R       |                  |                    | 34               |      |
|                    | 313            | 07/05/2017      |             | 159617                            |              | CROSBY17, BL    | 06/20/2017         | Cancellation R       |                  |                    | 37               |      |
|                    | 313            | 07/05/2017      |             | <u>159617</u>                     |              | CROSBY17, BL    | 06/20/2017         | Cancellation R       |                  |                    | 38               |      |
|                    | 017            | 03/01/2017      |             | 176774                            | abcdef123456 | HICKMAN GE      | 02/01/2017         | Cancellation P       |                  |                    | 10               |      |