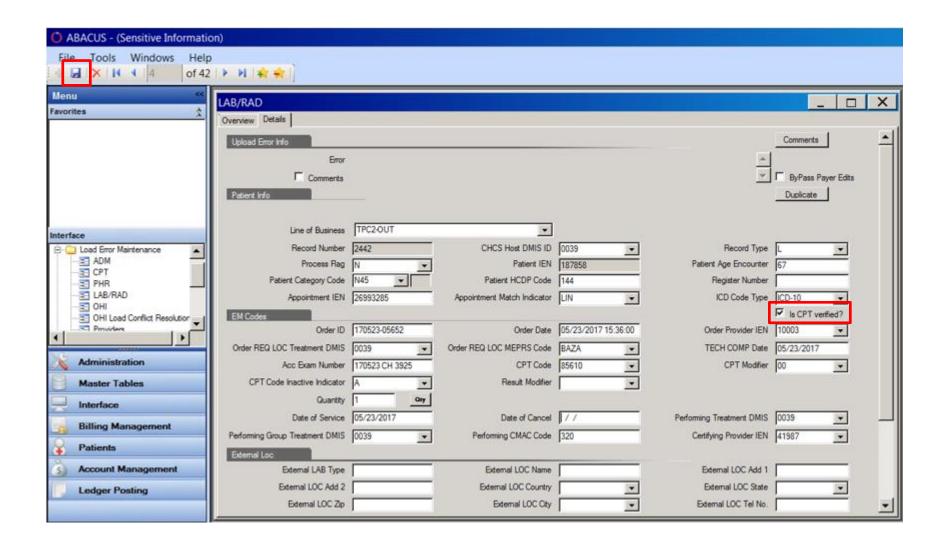

# Load Error Maintenance Buckets

# **Identify Identical Error Types**

# Identify Identical Patient IENs