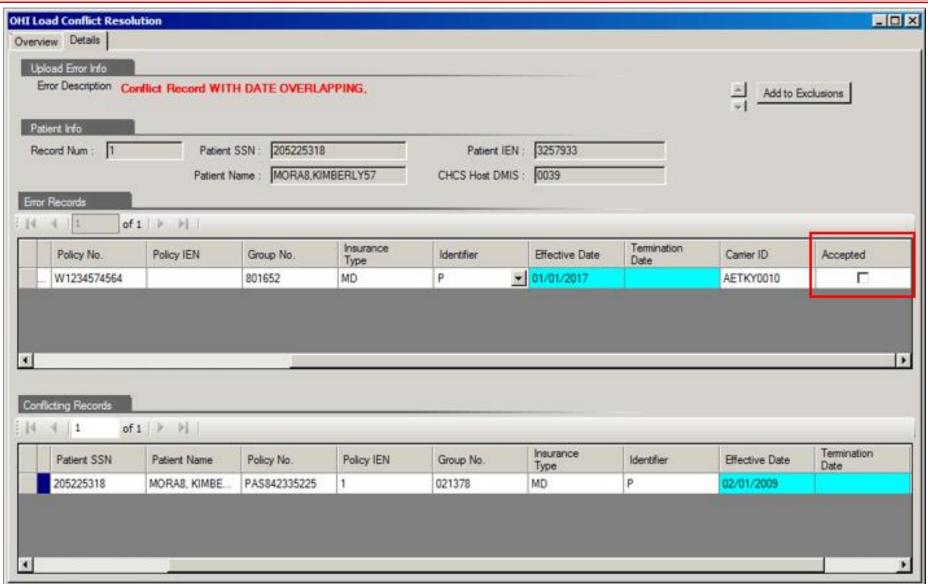

| 313            | 07/05/2017      |             | 159617                            |              | CROSBY17, BL    | 06/20/2017         | Cancellation R       |                  |                    | 37               |      |
|                    | 313            | 07/05/2017      |             | <u>159617</u>                     |              | CROSBY17, BL    | 06/20/2017         | Cancellation R       |                  |                    | 38               |      |
|                    | 017            | 03/01/2017      |             | 176774                            | abcdef123456 | HICKMAN GE      | 02/01/2017         | Cancellation P       |                  |                    | 10               |      |





































































## **Error: Load Conflict Resolution**



















































# **Questions?**

# UBO Delense Health Agency Uniform Business Office

#### Instructions for CEU Credit

This in-service webinar has been approved by the American Academy of Professional Coders (AAPC) for 1.0 Continuing Education Unit (CEU) credit for DoD personnel (.mil address required). Granting of this approval in no way constitutes endorsement by the AAPC of the program, content or the program sponsor. There is no charge for this credit.

- Live broadcast webinar (post-test not required)
  - Login prior to the broadcast with your: 1) full name; 2) Service affiliation; and 3) e-mail address
  - View the entire broadcast
  - After completion of both of the live broadcasts and after atte