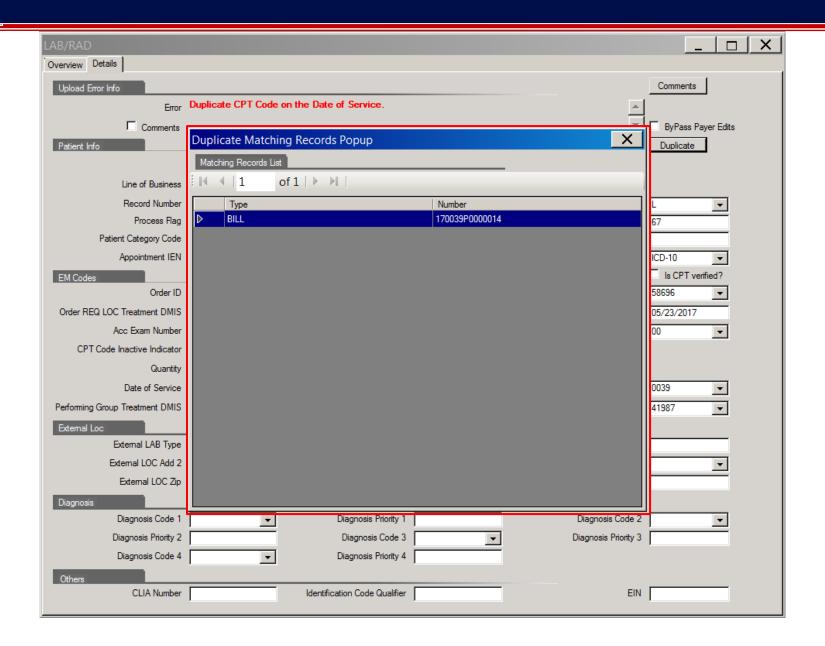

at the end of this presentation.

View and listen to the webinar through your computer or Web–enabled mobile device. Note: The DHA UBO Program Office is not responsible for and does not reimburse any airtime, data, roaming or other charges for mobile, wireless and any other internet connections and use.

If you need technical assistance with this webinar, contact us at webmeeting@altarum.org.

You may submit a question or request technical assistance at any during a live broadcast time by entering it into the "Question" field of Adobe Connect.



# **ABACUS Webinar Interface**

September 2017













# Load Error Maintenance Buckets



































# **Identify Identical Error Types**





# Identify Identical Patient IENs





# Searching and Sorting









































| PHR                |                |                 |             |                                   |              |                 |                    |                      |                  |                    | _                | Х    |
|--------------------|----------------|-----------------|-------------|-----------------------------------|--------------|-----------------|--------------------|----------------------|------------------|--------------------|------------------|------|
| Overview           |                |                 |             |                                   |              |                 |                    |                      |                  |                    |                  |      |
| Search Criteria