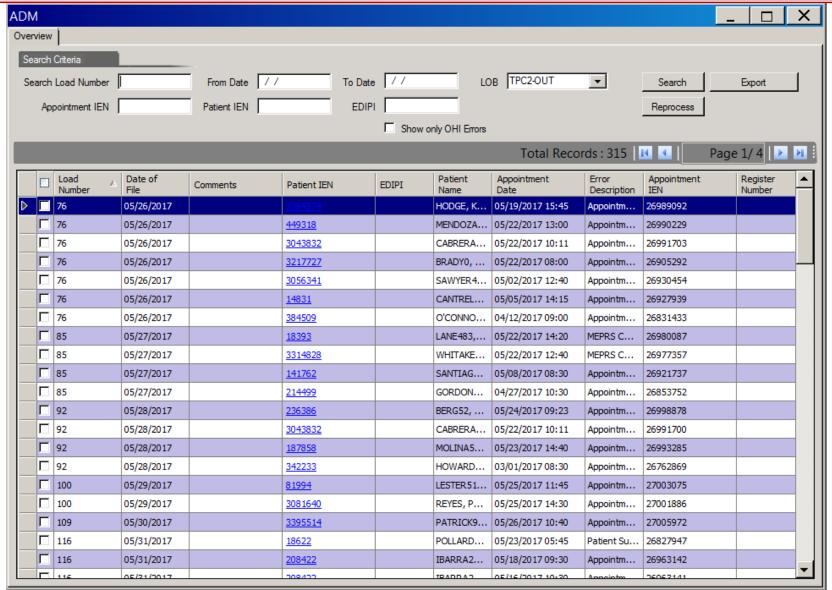

# Searching and Sorting

| PHR                |                |                 |             |                                   |              |                 |                    |                      |                  |                    | _                | Х    |
|--------------------|----------------|-----------------|-------------|-----------------------------------|--------------|-----------------|--------------------|----------------------|------------------|--------------------|------------------|------|
| Overview           |                |                 |             |                                   |              |                 |                    |                      |                  |                    |                  |      |
| Search Criteria    |                |                 |             |                                   |              |                 |                    |                      |                  |                    |                  |      |
| Search Load Number |                |                 | From Date   | / /                               | To Date      | //              | LOB TPC24          | DUT ▼                | Se               | earch              | Export           |      |
| Appointment IEN    |                |                 | Patient IEN |                                   | EDIPI        |                 |                    |                      | Rec              | process            |                  |      |
| Record Number      |                |                 |             | Show only                         | OHI Errors I | Show OTC Drug   | n Ermore           |                      |                  |                    |                  |      |
|                    |                |                 |             |                                   |              |                 |                    |                      |                  | PO 3               |                  |      |
| _                  |                |                 |             | Total Records : 4202 4 Page 1/ 43 |              |                 |                    |                      |                  |                    |                  | 21 : |
|                    | Load<br>Number | Date of<br>File | Comments    | Patient<br>IEN                    | EDIPI        | Patient<br>Name | Date of<br>Service | Error<br>Description | Appointme<br>IEN | Register<br>Number | Record<br>Number |      |
|                    | 318            | 07/07/2017      |             | <u>11546</u>                      |              | COLLINS284,     | 06/22/2017         | Cancellation R       |                  |                    | 37               |      |
|                    | 293            | 07/01/2017      |             | <u>116954</u>                     |              | ALI, KENNY76    | 06/16/2017         | Cancellation R       |                  |                    | 36               |      |
|                    | 293            | 07/01/2017      |             | 116954                            |              | ALI, KENNY76    | 06/16/2017         | Cancellation R       |                  |                    | 37               |      |
|                    | 293            | 07/01/2017      |             | <u>116954</u>                     |              | ALI, KENNY76    | 06/16/2017         | Cancellation R       |                  |                    | 38               |      |
|                    | 361            | 07/16/2017      |             | 122832                            |              | YATES31, MA     | 07/01/2017         | Cancellation R       |                  |                    | 7                |      |
|                    | 361            | 07/16/2017      |             | 122832                            |              | YATES31, MA     | 07/01/2017         | Cancellation R       |                  |                    | 8                |      |
|                    | 228            | 06/17/2017      |             | 125800                            |              | SANDOVAL, G     | 05/30/2017         | Cancellation R       |                  |                    | 16               |      |
|                    | 228            | 06/17/2017      |             | <u>125800</u>                     |              | SANDOVAL, G     | 05/30/2017         | Cancellation R       |                  |                    | 17               |      |
|                    | 208            | 06/12/2017      |             | 130943                            |              | MERRITT264,     | 05/28/2017         | Cancellation R       |                  |                    | 35               |      |
|                    | 355            | 07/15/2017      |             | 135562                            |              | TAYLOR, LEON6   | 06/05/2017         | Cancellation R       |                  |                    | 5                |      |
|                    | 315            | 07/06/2017      |             | <u>14831</u>                      |              | CANTRELL6, C    | 06/19/2017         | Cancellation R       |                  |                    | 30               |      |
|                    | 313            | 07/05/2017      |             | <u>159617</u>                     |              | CROSBY17, BL    | 06/20/2017         | Cancellation R       |                  |                    | 32               |      |
|                    | 313            | 07/05/2017      |             | 159617                            |              | CROSBY17, BL    | 06/20/2017         | Cancellation R       |                  |                    | 33               |      |
|                    | 313            | 07/05/2017      |             | <u>159617</u>                     |              | CROSBY17, BL    | 06/20/2017         | Cancellation R       |                  |                    | 34               |      |
|                    | 313            | 07/05/2017      |             | 159617                            |              | CROSBY17, BL    | 06/20/2017         | Cancellation R       |                  |                    | 37               |      |
|                    | 313            | 07/05/2017      |             | <u>159617</u>                     |              | CROSBY17, BL    | 06/20/2017         | Cancellation R       |                  |                    | 38               |      |
|                    | 017            | 03/01/2017      |             | 176774                            | abcdef123456 | HICKMAN GE      | 02/01/2017         | Cancellation P       |                  |                    | 10               |      |