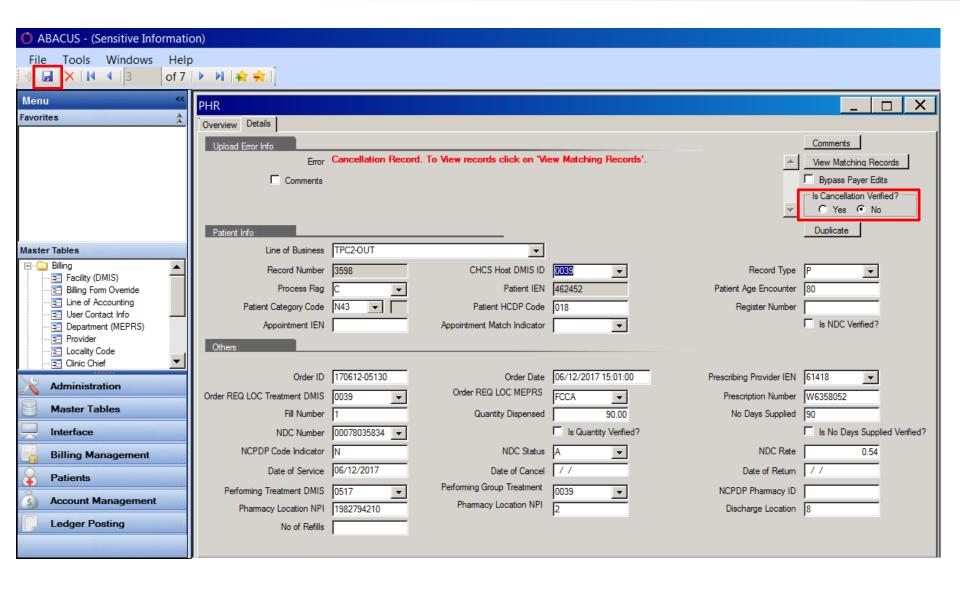

| 34               |      |
|                    | 313            | 07/05/2017      |             | 159617                            |              | CROSBY17, BL    | 06/20/2017         | Cancellation R       |                  |                    | 37               |      |
|                    | 313            | 07/05/2017      |             | <u>159617</u>                     |              | CROSBY17, BL    | 06/20/2017         | Cancellation R       |                  |                    | 38               |      |
|                    | 017            | 03/01/2017      |             | 176774                            | abcdef123456 | HICKMAN GE      | 02/01/2017         | Cancellation P       |                  |                    | 10               |      |





































































## **Error: Load Conflict Resolution**



















































# **Questions?**

# UBO Delense Health Agency Uniform Business Office

#### Instructions for CEU Credit

This in-service webinar has been approved by the American Academy of Professional Coders (AAPC) for 1.0 Continuing Education Unit (CEU) credit for DoD personnel (.mil address required). Granting of this approval in no way constitutes endorsement by the AAPC of the program, content or the program sponsor. There is no charge for this credit.

- Live broadcast webinar (post-test not required)
  - Login prior to the broadcast with your: 1) full name; 2) Service affiliation; and 3) e-mail address
  - View the entire broadcast
  - After completion of bo