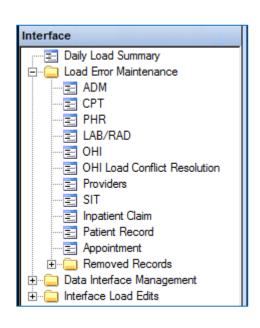

nnect.com/ubo</a>.

Enter as a guest with your full name and Service or NCR MD affiliation for attendance verification.

Instructions for CEU credit are at the end of this presentation.

View and listen to the webinar through your computer or Web–enabled mobile device. Note: The DHA UBO Program Office is not responsible for and does not reimburse any airtime, data, roaming or other charges for mobile, wireless and any other internet connections and use.

If you need technical assistance with this webinar, contact us at webmeeting@altarum.org.

You may submit a question or request technical assistance at any during a live broadcast time by entering it into the "Question" field of Adobe Connect.



# **ABACUS Webinar Interface**

September 2017













# Load Error Maintenance Buckets



































# **Identify Identical Error Types**





# Identify Identical Patient IENs





# Searching and Sorting









































| PHR                |                |                 |             |                                   |              |                 |                    |                      |                  |                    | _                | Х    |
|--------------------|----------------|-----------------|-------------|-----------------------------------|--------------|-----------------|--------------------|----------------------|------------------|--------------------|------------------|------|
| Overview           |                |                 |             |                                   |