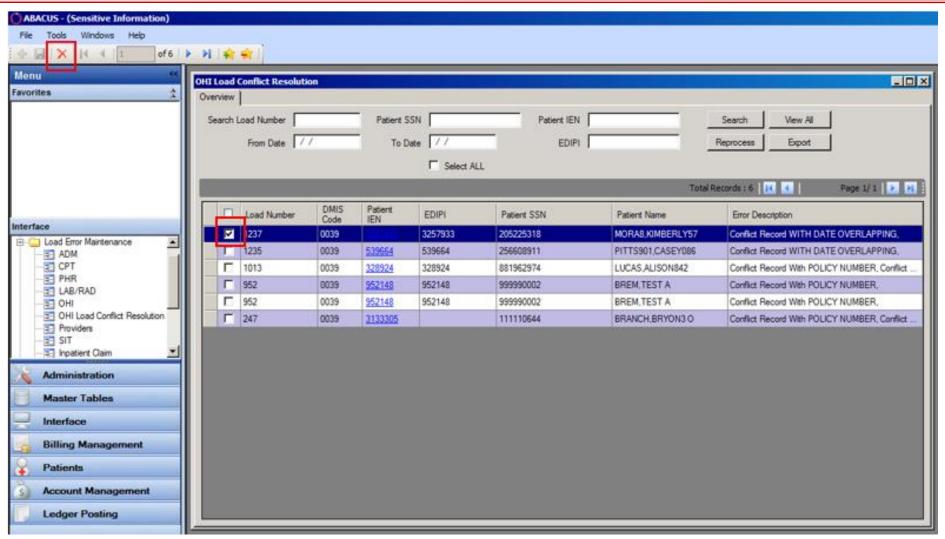

| 159617                            |              | CROSBY17, BL    | 06/20/2017         | Cancellation R       |                  |                    | 37               |      |
|                    | 313            | 07/05/2017      |             | <u>159617</u>                     |              | CROSBY17, BL    | 06/20/2017         | Cancellation R       |                  |                    | 38               |      |
|                    | 017            | 03/01/2017      |             | 176774                            | abcdef123456 | HICKMAN GE      | 02/01/2017         | Cancellation P       |                  |                    | 10               |      |





































































## **Error: Load Conflict Resolution**



















































# **Questions?**

# UBO Delense Health Agency Uniform Business Office

#### Instructions for CEU Credit

This in-service webinar has been approved by the American Academy of Professional Coders (AAPC) for 1.0 Continuing Education Unit (CEU) credit for DoD personnel (.mil address required). Granting of this approval in no way constitutes endorsement by the AAPC of the program, content or the program sponsor. There is no charge for this credit.

- Live broadcast webinar (post-test not required)
  - Login prior to the broadcast with your: 1) full name; 2) Service affiliation; and 3) e-mail address
  - View the entire broadcast
  - After completion of both of the live broadcasts and after attendance records have been verified, a Certificate of