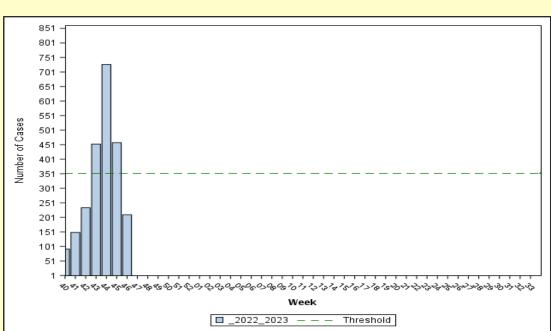

### Severity: Hospitalized Influenza Metrics (2022-2023 Season: Week 47)

- There were 12 new laboratory-confirmed influenza hospitalizations (all beneficiaries with influenza A; nine not subtyped, two H1N1, one H3N2) reported during week 47, and 56 additional hospitalizations were reported for previous weeks. (Season total: 92 (+56); 10 service members and 82 other beneficiaries).
- The number of inpatient influenza-specific antiviral prescriptions remained low during week 47.
- Thresholds indicate one standard deviation above the overall weighted average during the season. However, there is not enough data for the season to calculate the threshold for the influenza-specific antiviral prescriptions metric.

#### Hospitalized Laboratory-Positive Influenza Cases, All Beneficiaries