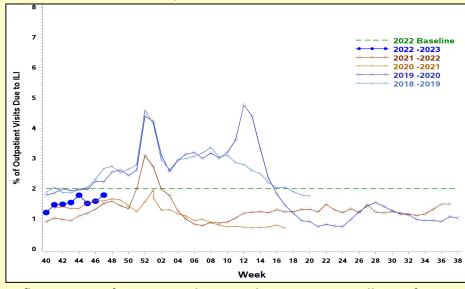

### **Percent of Outpatient Visits Due to ILI:** Service Members, 2018-2019 to 2022-2023 Seasons

The percentage of outpatient visits due to ILI increased during week 47 and was above the 2 prior influenza seasons.