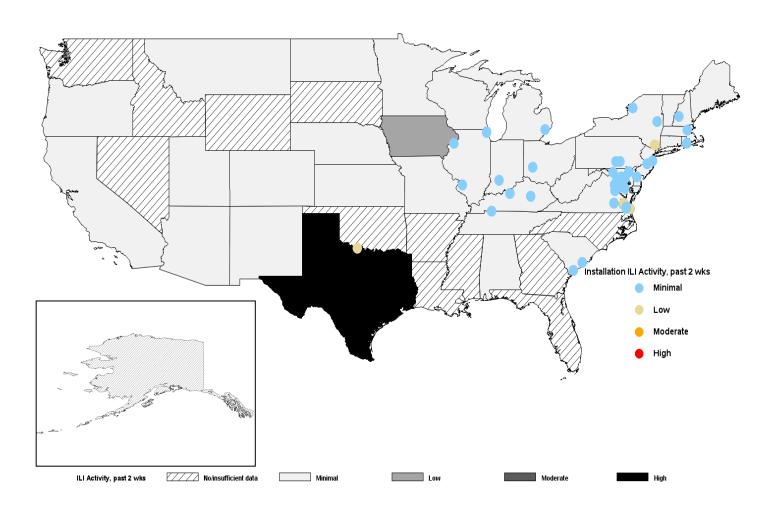

### Influenza Activity: USNORTHCOM (2022-2023 Season: Week 47)

- All installations with available data had minimal to low ILI activity during week 47.
- The majority of states with available data had minimal ILI activity, however Texas had high activity and lowa had low activity.
- Due to delays in receiving MHS GENESIS data, installations using MHS GENESIS will not have 2-week ILI activity data.
- State level data includes both Military Treatment Facility (MTF) and outsourced care. Therefore, state activity levels may differ from the installation level data.
- Installation-level laboratory-confirmed influenza and COVID-19 case data can be found on pages 14-19 of the report.

#### ILI Activity (Service Members) by State and Installation