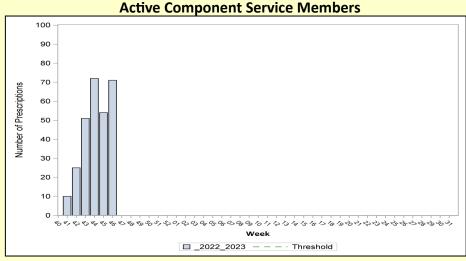

#### **Laboratory-Positive Influenza Cases, Active Component Service**

- The number of active component Service Member laboratoryconfirmed influenza cases decreased and fell below the threshold.
- Threshold indicates two standard deviations above seasonal baseline estimates.