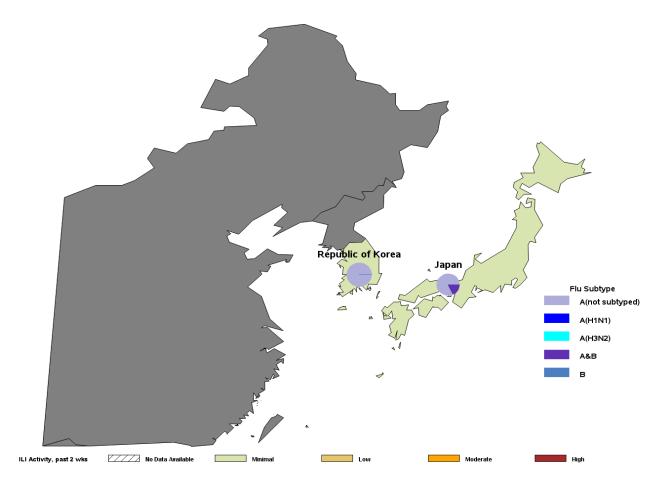

# Influenza Activity: USINDOPACOM (2022-2023 Season: Week 47)

- ILI activity was minimal in all countries with available data.
- The majority of laboratory-confirmed influenza cases for USINDOPACOM have been influenza A (not subtyped). Among subtyped specimens, A(H3N2) has predominated.
- Installation-level laboratory-confirmed influenza and COVID-19 case data for USINDOPACOM can be found on page 11 of the report.

#### ILI Activity (Service Members) and Laboratory-Confirmed Influenza (All Beneficiaries)

 ${}^*\mbox{Locations colored in dark gray have no Service Member medical encounter data.}$ 