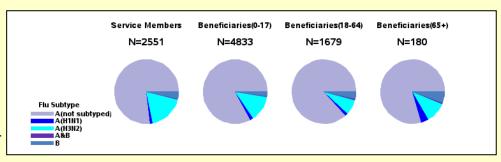

- The number of laboratoryconfirmed influenza positive specimens for the season to date was highest among beneficiaries (0-17 years), 4,833 cases, followed by service members, 2,551 cases.
- Among subtyped specimens, influenza A (H3N2) has predominated.