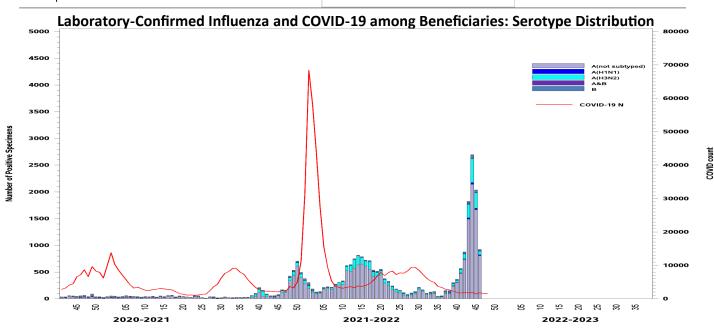

### Confirmed Influenza and COVID-19 Cases (2022-2023 Season: Week 47)

\*Reporting of laboratory data from MHS GENESIS sites is typically delayed by 2-3 weeks

Number and Distribution of Influenza Positive Specimens since week 40, by Beneficiary Status and Serotype

- The number of laboratoryconfirmed influenza positive specimens for the season to date was highest among beneficiaries (0-17 years), 4,833 cases, followed by service members, 2,551 cases.
- Among subtyped specimens, influenza A (H3N2) has predominated.

Number and Distribution of Influenza Positive Specimens and COVID-19 Cases since week 40, by Beneficiary Status

 COVID-19 cases predominated among all beneficiary categories, except among children, where influenza has predominated.