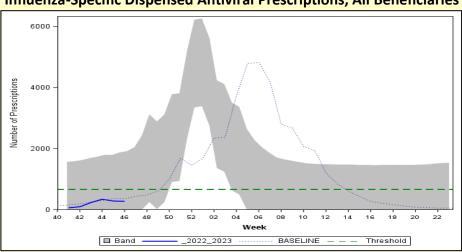

### Influenza-Specific Dispensed Antiviral Prescriptions, All Beneficiaries

- Influenza-specific dispensed antiviral prescriptions among all beneficiaries remained stable and was similar to the baseline.
- Band indicates one standard deviation above and below seasonal baseline estimates. Threshold indicates two standard deviations above off-season average.