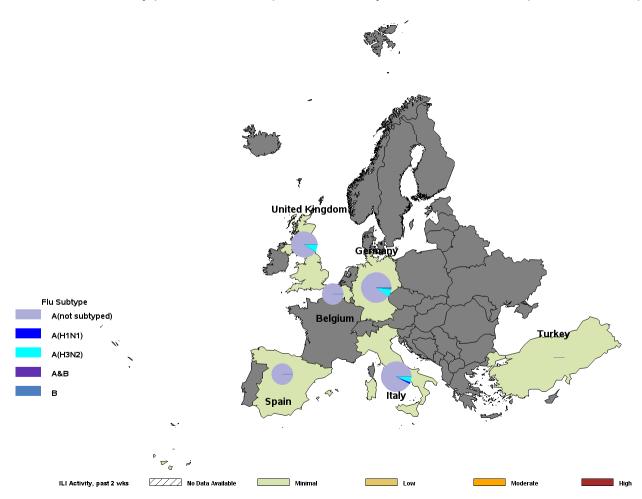

# Influenza and COVID-19 Activity: USEUCOM (2022-2023 Season: Week 47)

- ILI activity was minimal in all countries with available data.
- The majority of laboratory-confirmed influenza cases for USEUCOM have been influenza A (not subtyped). Among subtyped specimens, A(H3N2) has predominated.
- Installation-level laboratory-confirmed influenza and COVID-19 case data for USEUCOM can be found on page 9 of the report.

#### ILI Activity (Service Members) and Laboratory-Confirmed Influenza (All Beneficiaries)

<sup>\*</sup>Locations colored in dark gray have no Service Member medical encounter data.