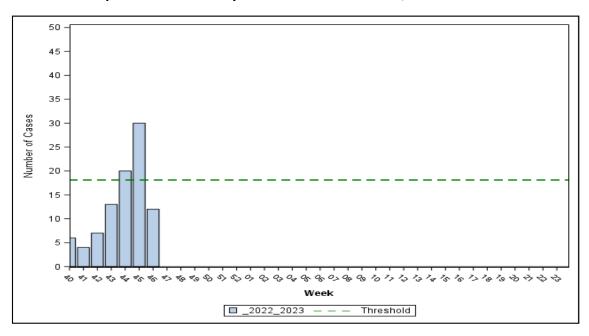

- The number of laboratory-confirmed influenza cases among all beneficiaries decreased but remained above the baseline and threshold for week 46.
- Band indicates one standard deviation above and below seasonal baseline estimates. Threshold indicates two standard deviations above offseason average.