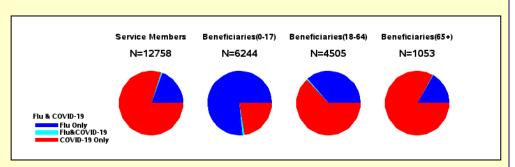

Number and Distribution of Influenza Positive Specimens and COVID-19 Cases since week 40, by Beneficiary Status

 COVID-19 cases predominated among all beneficiary categories, except among children, where influenza has predominated.