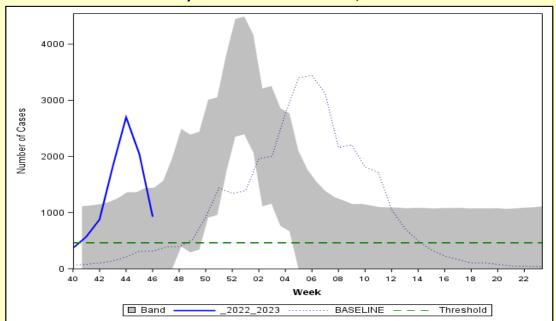

### Laboratory-Confirmed Influenza (2022-2023 Season: Week 47)

\*Reporting of laboratory data from MHS GENESIS sites is typically delayed by 2-3 weeks

Laboratory-Positive Influenza Cases, All Beneficiaries

- The number of laboratory-confirmed influenza cases among all beneficiaries decreased but remained above the baseline and threshold for week 46.
- Band indicates one standard deviation above and below seasonal baseline estimates. Threshold indicates two standard deviations above offseason average.