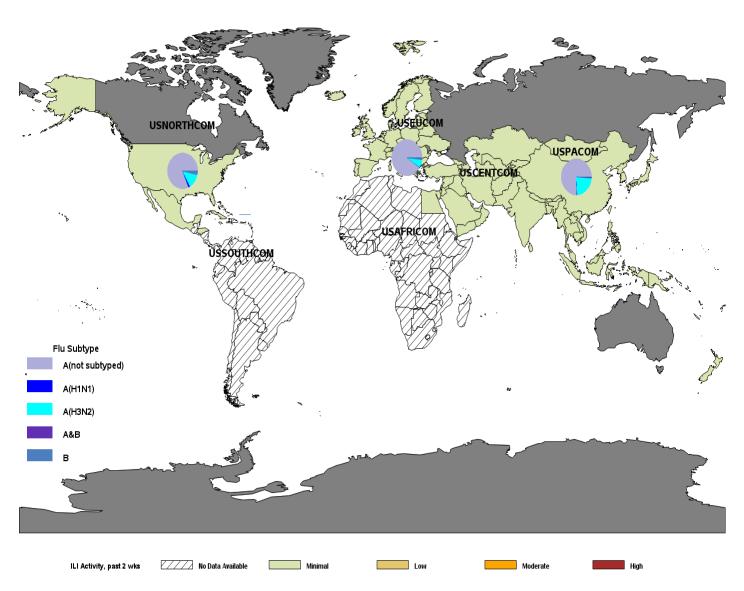

# Influenza Activity: Geographic Combatant Command

(2022-2023 Season: Week 47)

- USNORTHCOM: ILI activity was minimal. The majority of laboratory-confirmed influenza cases have been Influenza A (not subtyped) and A(H3N2).
- USEUCOM: ILI activity was minimal. The majority of laboratory-confirmed influenza cases have been Influenza A (not subtyped) and A(H3N2).
- USINDOPACOM: ILI activity was minimal. The majority of laboratory-confirmed influenza cases have been Influenza A (not subtyped) and A(H3N2).
- USSOUTHCOM: ILI activity was minimal. No specimens have tested positive for influenza this season.
- USCENTCOM: ILI activity was minimal.