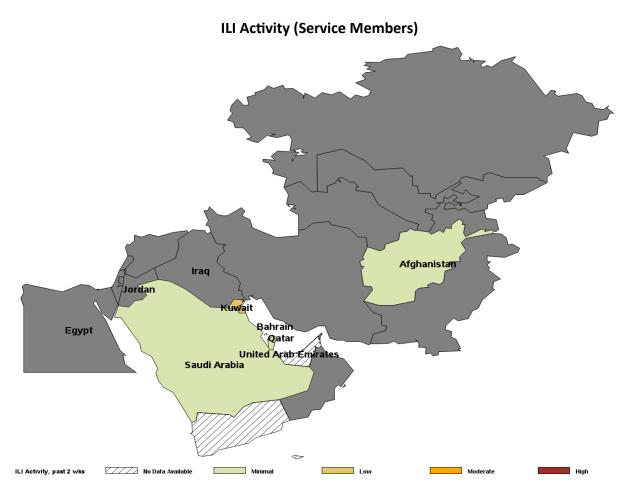

# Influenza Activity: USCENTCOM (2022-2023 Season: Week 47)

• ILI activity was minimal in all countries with available data, except for Kuwait, which had low activity.

<sup>\*</sup>Locations colored in dark gray have no Service Member medical encounter data.