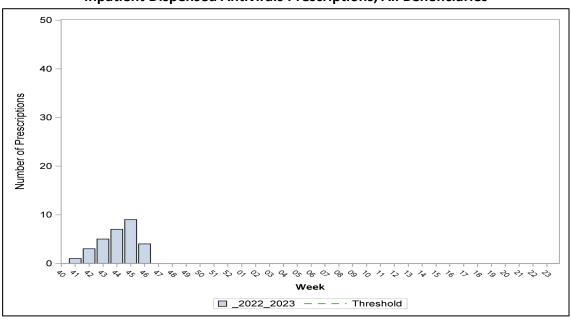

### Severity: Hospitalized Influenza Metrics (2022-2023 Season: Week 47)

- There were 12 new laboratory-confirmed influenza hospitalizations (all beneficiaries with influenza A; nine not subtyped, two H1N1, one H3N2) reported during week 47, and 56 additional hospitalizations were reported for previous weeks. (Season total: 92 (+56); 10 service members and 82 other beneficiaries).
- The number of inpatient influenza-specific antiviral prescriptions remained low during week 47.
- Thresholds indicate one standard deviation above the overall weighted average during the season. However, there is not enough data for the season to calculate the threshold for the influenza-specific antiviral prescriptions metric.

#### Inpatient Dispensed Antivirals Prescriptions, All Beneficiaries