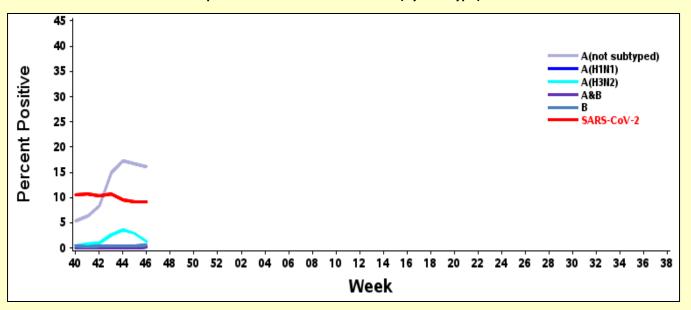

#### Percent of Specimens Positive for Influenza (by Serotype) or SARS-CoV-2

The percent of specimens positive for influenza A (not subtyped) decreased slightly but remained higher than SARS-CoV-2 for week 46. The percent of specimens positive for influenza A(H3N2) decreased, while the percent for SARS-CoV-2 remained stable.