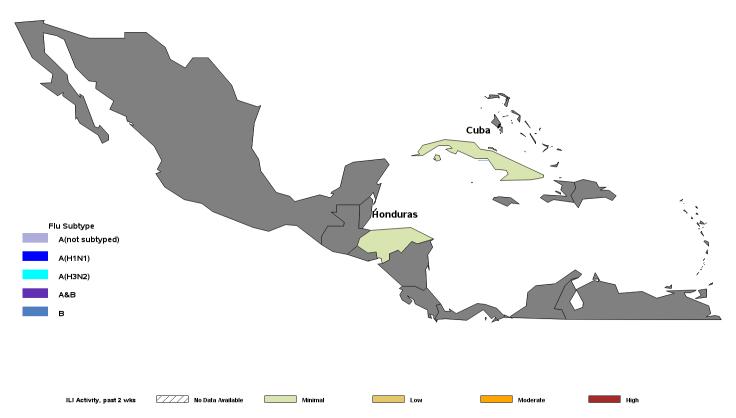

# Influenza Activity: USSOUTHCOM (2022-2023 Season: Week 47)

- ILI activity was minimal in Cuba and Honduras.
- No laboratory-confirmed influenza cases have been reported for USSOUTHCOM for the 2022-2023 season.

#### ILI Activity (Service Members) and Laboratory-Confirmed Influenza (All Beneficiaries)

<sup>\*</sup>Locations colored in dark gray have no Service Member medical encounter data.