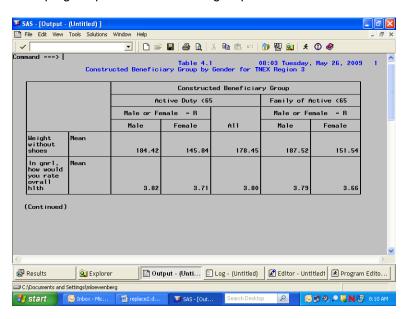

t is produced, then SAS has encountered an error. SAS statements about the error can be seen and evaluated in the Log window. In all cases, the Log window should be carefully examined after SAS statements are processed. SAS may produce a table even if there are errors in the program, so the table may not be correct.

No table was produced for this run. The error is indicated in the Log Window as shown below.



The variable FWT was not found in the dataset. Type **Pgm** on the Command line to return to the Program Editor. Type **Recall** on the Command line and the program statements will reappear in the window.

You can correct the error by entering FWRWT, the correct variable name, in the weight statement. Then, rerun the procedure.

The corrected program produces the following output.



The result of this process is Table 4.1.

Note that the TITLE statement defines the heading for each page. Titles of more than one line are entered as TITLE, TITLE2, etc.

|                                                |                    |            | Constructed Beneficiary Group |                        |                      |            |  |  |  |  |  |  |
|------------------------------------------------|--------------------|------------|-------------------------------|------------------------|----------------------|------------|--|--|--|--|--|--|
|                                                |                    | Ac         | tive Duty <65                 | j                      | Family of Active <65 |            |  |  |  |  |  |  |
|