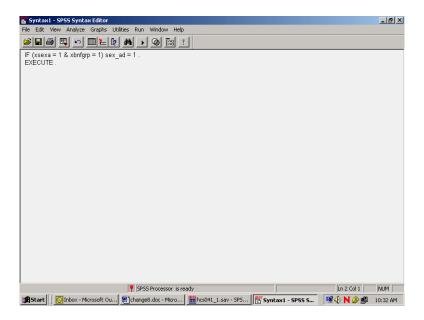

ox. These "sentences" can be saved in a file and executed when needed. This is the batch mode of processing syntax commands. Syntax files take up very little space.

Experienced SPSS programmers, who have mastered SPSS syntax, often prefer to work only in batch mode. This option is available to users who have not mastered the syntax language. You can paste the commands, generated interactively in the dialog box, onto a syntax file.

Recall the compute example for the new variable sex\_ad. The screen below is the result of assigning 1 to sex\_ad according to an If condition. You clicked on OK to set the value. Returning to the screen and clicking on Paste writes the command to a syntax file.



Click on the Paste button, and the syntax window below will open with the syntax written in it.



Now return to the compute dialog box.



Assign the value 2 to sex\_ad and build the "if" condition as in the diagram above. Select Paste, and these commands will be appended to the syntax file.



The results appear in the screen above. SPSS gives default names to syntax files, such as Syntax1, Syntax2, etc., as they are created. It is a good idea to save the syntax, re-naming the file using the **Save As** option on the **File** menu. Use a name that has some meaning to you, e.g., **New\_computes**. The file will automatically receive the suffix .**sps**.

Another option for adding new variables to the dataset is to **Recode** existing variables **into** new variables. A common example involves **grouping** an age variable into age categories as shown below, using the variable **DAGEQY