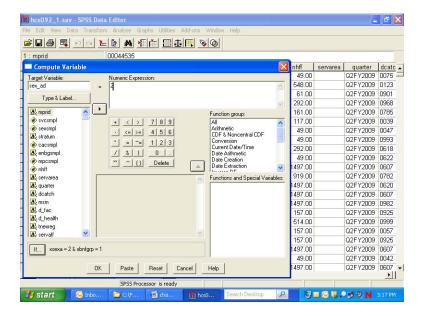

ile and executed when needed. This is the batch mode of processing syntax commands. Syntax files take up very little space.

Experienced SPSS programmers, who have mastered SPSS syntax, often prefer to work only in batch mode. This option is available to users who have not mastered the syntax language. You can paste the commands, generated interactively in the dialog box, onto a syntax file.

Recall the compute example for the new variable sex\_ad. The screen below is the result of assigning 1 to sex\_ad according to an If condition. You clicked on OK to set the value. Returning to the screen and clicking on Paste writes the command to a syntax file.



Click on the Paste button, and the syntax window below will open with the syntax written in it.



Now return to the compute dialog box.



Assign the value 2 to sex\_ad and build the "if" condition as in the diagram above. Select Paste, and these commands will be appended to the syntax file.



The results appear in the screen above. SPSS gives default names to syntax files, such as Syntax1, Syntax2, etc., as they are created. It is a good idea to save the syntax, re-naming the file using the **Save As** option on the **File** menu. Use a name that has some meaning to you, e.g., **New\_computes**. The file will automatically receive the suffix .**sps**.

Another option for adding new variables to the dataset is to **Recode** existing variables **into** new variables. A common example involves **grouping** an age variable into age categories as shown below, using the variable **DAGEQY**, which exists on our dataset. **DAGEQY