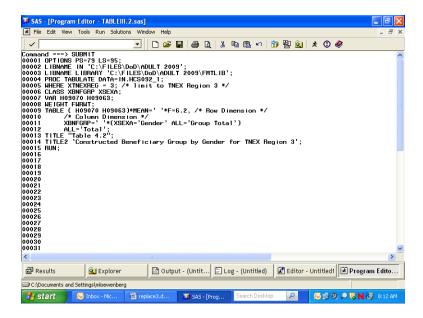

ues of XBNFGRP are active duty, family members of active duty, etc. which we know to be beneficiary groups; the title

also tells you that these are beneficiary groups. The table can be made attractive by deleting the heading for XBNFGRP by including a blank for the temporary label:

```
XBNFGRP=' '
```

Similarly, because the statistic being reported here is a mean, you do not need MEAN on each row. You can add or eliminate a label and include a format modifier to the same variable:

```
MEAN=' '*F=6.2
```

The headings for XSEXA and ALL can be improved:

```
XSEXA='Gender'
ALL='Group Total' for the ALL that is crossed with XBNFGRP
ALL='Total' for the TNEX Region 3 total
```

The new program looks like this:

Typing these statements into the Program Window produces the following screen.



After the **Submit** command is entered, the following table is displayed in the Output window.



The resulting output is in Table 4.2.

Table 4.2 Constructed Beneficiary Group by Gender for TNEX Region 3

| <br>                             | <br> <br>  Active Duty <65 | <br> <br> Family of Active <6 | <br> <br> 55  Ret/Surv/Fam <65 | Ret/S-<br> urv/F-<br>  am 65+ |
|----------------------------------|----------------------------|-------------------------------|--------------------------------|-------------------------------|
|                                  | 1 1                        | Gender  <br>p  Group          | Gender  <br>  Grou             | Gender                        |
| 1                                |                            | l   Male  Female Total        |