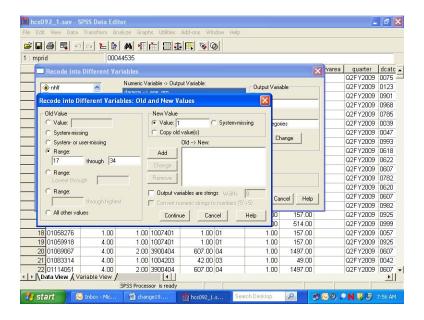

en:



Move **DAGEQY** from the variable list on the left to the box labeled **Input Variable -> Output Variable**. In the **Name** slot, enter the new variable name **age\_grp**. Enter **Age Categories**, the variable label, in the **Label** slot. Click on **Change**. The dialog box should look like the one below.



Click on Old and New Values, and the following dialog box will open:



The next step in grouping the age variable is to specify the existing values of **Age** to be recoded. To do this, click on the **Range** circle under **Old Value**.



Once the appropriate slots are open, you have four ranges to enter.

First, enter 17 **through** 34 in the slots provided under **Range**. Next, enter the value **1** in the **Value** slot under **New Value**. **Add** is now illuminated.



Clicking on Add produces the following result:



The specified range appears in the box labeled **Old -> New**, and the **Range** and **Value** slots have been cleared to permit additional entries.

The three remaining ranges are built in the same manner, adding each specification, until the dialog box looks like the one below.



Click on Continue and return to the previous screen.



Click on **OK** to exit the screen. The new variable **age\_grp** has been created. The **Recode** syntax can be pasted to a syntax file.

The final task is to create the value labels for the new variable **age\_grp.** Labeling variables makes output from statistical reporting procedures much clearer and more elegant.

In the **Data Window**, go to the column for the new variable **age\_grp** and double c