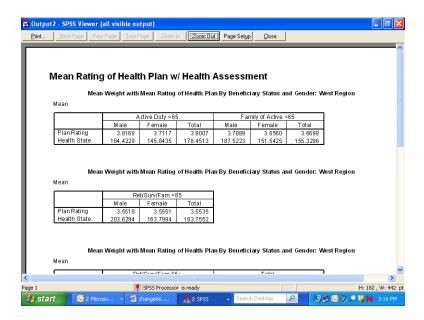

e. Delete the text, entering only the words, **Health State**. Do the same for the health care label, entering only the words, **weight in pounds**.

Double-click on the word, **Report**, in the center at the top of the table, right-click, and choose **Delete** from the dialog box.



The resulting table is much more readable. You can then add the deleted information to clarify the table output. Open the **Insert** menu and choose **Title** as in the following:



Type in a new title for the table. The final result appears below.



After all the editing changes have been made, exit the Pivot Table editor and return to the output navigator. Click on the File menu and choose Print Preview. Zoom in on the page and review the appearance of the report. The page will appear as the page below.



# **Calculating Percents**

The **Crosstabs** procedure offers many options for analyzing data. The distribution of cases resulting from "crossing" one variable with another is often of interest. The number of cases, row percentages, column percentages, total percentages, and residuals are easily reproduced by **Crosstabs**. A full array of statistics is also available.

The examples given here involve examining relationships between variables, with a view toward the number of cases and the percent of cases in cells produced by "crossing" the variables.

For example, suppose you want to see the percentage of people in the South catchment areas who answered "yes" or "no" to the question, "Did you ever snoke at least 100 cigarettes in your life?" The variables in this analysis are **cacsmp