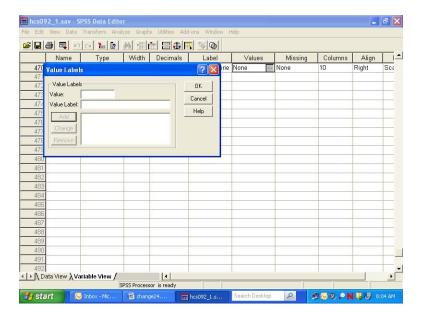

are built in the same manner, adding each specification, until the dialog box looks like the one below.



Click on Continue and return to the previous screen.



Click on **OK** to exit the screen. The new variable **age\_grp** has been created. The **Recode** syntax can be pasted to a syntax file.

The final task is to create the value labels for the new variable **age\_grp.** Labeling variables makes output from statistical reporting procedures much clearer and more elegant.

In the **Data Window**, go to the column for the new variable **age\_grp** and double click in the gray area containing the variable name. The screen will change to variable view:



The variable **age\_grp** is shown with its attributes.

Click in the cell under **Values** and the following dialog box will open:



You can then begin to label the *values* of **age\_grp**. Enter **1** in the slot marked **Value**, and enter the label **Young Adult** in the slot marked Value Label. The screen will look like the following:



**Add** is now illuminated. Click on **Add** and the text of your command will appear in the central box, clearing the slots for further entries, as in the next screen.



Build the other three labels until the screen looks like the following:



Click on **OK** and the screen will appear as follows:



Click on the **Data View** tab to return to the data screen.

## **Limiting the Number of Variables**

The HCSDB dataset contains many variables. To speed up software performance time, it may be desirable to limit the number of variables for analysis. There are ways to do this.

T