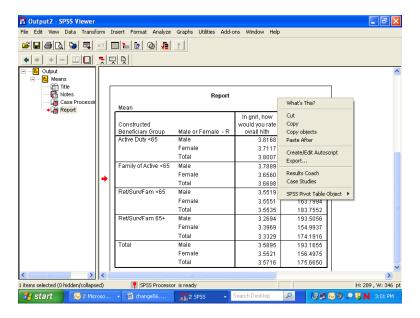

ives useful information about the number of cases included in and the number of cases excluded from a given procedure. This information is important for the researcher but probably not necessary for the report, so you would double click this item to hide it.

Navigate to **Report** to see the actual table output from the procedure **Means**. You can view this table by scrolling through the output. If the table is large, however, scrolling in the output window can be problematic. A better way to review the table is to open it as a **Pivot Table Object** in a special editor.

Select the table by clicking the **Report** icon or by clicking inside the table itself. A box will appear around the table. Insert the mouse pointer inside the table and right-click, opening the following dialog box:



Select SPSS Pivot Table Object and Open as pictured below:



The table will appear in a new screen superimposed on the output. Maximize this screen as shown below.



In this special editor, there are many options for formatting the table.

Suppose you want to change the table format from vertical to horizontal. Open the **Pivot** menu in the tool bar and choose **Transpose Rows and Columns** as shown below:



The rows and columns will be reversed as shown in the following screen. Though the table appears too wide in the viewer, it will fit the page when printed. You can do all the table editing in the left section of the table, and the changes will spread through the entire table.



You would then notice that certain labels are redundant. The labels, **Constructed Beneficiary Group a