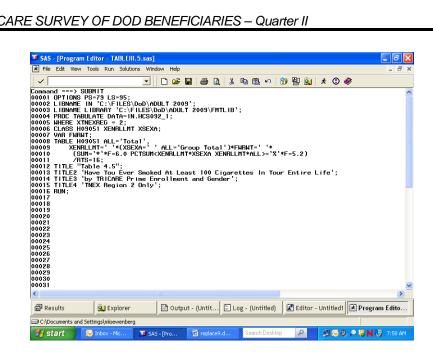

tal')\*

PCTN<XENRLLMT\*XSEXA XENRLLMT\*ALL>='Percent';

Notice that there are no parentheses used in the denominator definition. Because parenthetical groupings are not allowed in the denominator definition, all crossings and concatenations must be included. As noted above, the N and PCTN statistic are unweighted counts of CLASS variables. If you want to produce a weighted count and percentage for this table, you would include FWRWT (the 2009 quarterly weight variable) as an analysis variable in the VAR statement and in the column crossing of the TABLE statement; the statistics to be generated should be specified as SUM and PCTSUM. A program and output to demonstrate weighted row percentages appears in Table 4.5.

The following screen shows the new program typed into the Program Editor.



These commands produce the following output.



Here, as above, the SUM statistic is included to help determine the accuracy of the denominator definition.

Additional information about running SAS is available from the SAS Institute. Please consult the appropriate manuals for more detailed information.

See Table 4.5 to view the entire table.

06/03/09 66

# Table 4.5 Have You Ever Smoked At Least 100 Cigarettes In Your Entire Life by TRICARE Prime Enrollment and Gender TNEX Region 2 Only

|               | Active Duty - under 65 |       |       |      |             |       | Enrolled - under 65 |      |             |       |             |       |  |
|---------------|------------------------|-------|-------|------|-------------|-------|---------------------|------|-------------|-------|