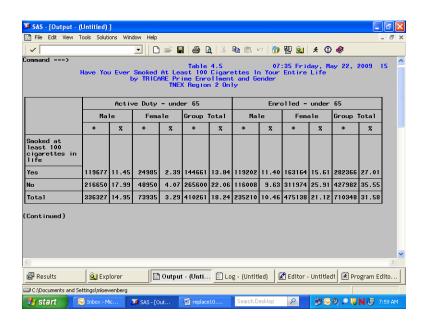

rcent';

Notice that there are no parentheses used in the denominator definition. Because parenthetical groupings are not allowed in the denominator definition, all crossings and concatenations must be included. As noted above, the N and PCTN statistic are unweighted counts of CLASS variables. If you want to produce a weighted count and percentage for this table, you would include FWRWT (the 2009 quarterly weight variable) as an analysis variable in the VAR statement and in the column crossing of the TABLE statement; the statistics to be generated should be specified as SUM and PCTSUM. A program and output to demonstrate weighted row percentages appears in Table 4.5.

The following screen shows the new program typed into the Program Editor.



These commands produce the following output.



Here, as above, the SUM statistic is included to help determine the accuracy of the denominator definition.

Additional information about running SAS is available from the SAS Institute. Please consult the appropriate manuals for more detailed information.

See Table 4.5 to view the entire table.

06/03/09 66

# Table 4.5 Have You Ever Smoked At Least 100 Cigarettes In Your Entire Life by TRICARE Prime Enrollment and Gender TNEX Region 2 Only

|               | Active Duty - under 65 |       |       |      |             |       | Enrolled - under 65 |      |             |       |             |       |  |
|---------------|------------------------|-------|-------|------|-------------|-------|---------------------|------|-------------|-------|-------------|-------|--|
|               | Male