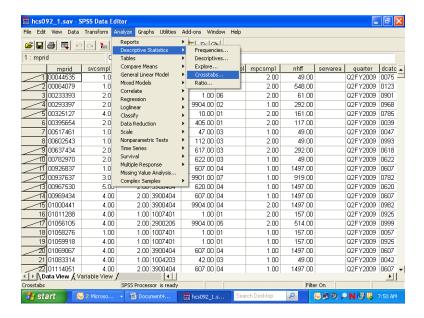

you want to see the percentage of people in the South catchment areas who answered "yes" or "no" to the question, "Did you ever snoke at least 100 cigarettes in your life?" The variables in this analysis are **cacsmpl** – the catchment area, and **H09051** – the questionnaire variable. The cases for the analysis are from the South only.

The first task is to build a new filter variable, assigning 1 to the variable when XTNEXREG = 2. You would call the variable filtr\_6 and build it the same way you built the filter, filtr\_3. Cases from the South are selected when you activate the filter, and the other cases are filtered out. Check the status line for Filter On.

Next, open the **Analyze** menu in the **Data Window**, choosing **Descriptive Statistics** and **Crosstabs**, as shown below.



The Crosstabs dialog box will open as follows:



Move **H09051** from the variable list on the left into the box marked **Row(s)**:, and move the variable **cacsmpl** into the box marked **Column(s)**:. The screen will resemble the following:



For this analysis, there are no Layer variables, so you can proceed to format the table cells.

Click on Cells... and open the following dialog box.



Under **Counts**, **Observed** is checked. This refers to the cell count, a statistic you want to see, so you would leave it checked. Under **Percentages**, check **Column** because you are interested in the percentage of people in each catchment area. Click **Continue** and return to the original screen.

Suppose you also want to see the chi-square statistic. Click on **Statistics**, and the fol