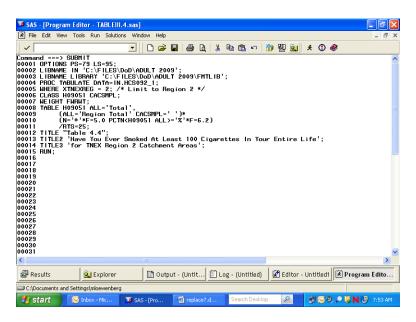

|

### **Calculating Percents**

When calculating percentages, it is necessary to appropriately define the denominator. To calculate a column percentage, the denominator definition must include all *class* variables that define the *row*. For example, if you want to look at the percentage of people in region 2 and each of the catchment areas who answered yes (or no) to variable H09051, 'Have you ever smoked at least 100 cigarettes in your entire life?', your TABLE statement in the TABULATE procedure would look like this:

```
WHERE XTNEXREG = 2;
TABLE H09051 ALL='Total',
(All='Region Total' CACSMPL)*PCTN<H09051 ALL>='Percent';
```

Table 4.4 includes a program and its output for calculating column percentages. The program statements in the Program Editor appear as follows.



The submitted statements produce the following output.



Table 4.4

Have You Ever Smoked At Least 100 Cigarettes In Your Entire Life
for TNEX Region 2 Catchment Areas

| ++<br> Smoked at least 100                     | #   %           |           |           |             |
|------------------------------------------------|-----------------|-----------|-----------|-------------|
| Smoked at least 100    <br> cigarettes in life |                 | тт        |           |             |
| Yes                                            |                 |           |           | <br>   <br> |
|                                                | .70 65 38.01    |           |           |             |
| No   2177  60                                  | .30  106  61.99 | 40  60.61 | 48  67.61 | 4