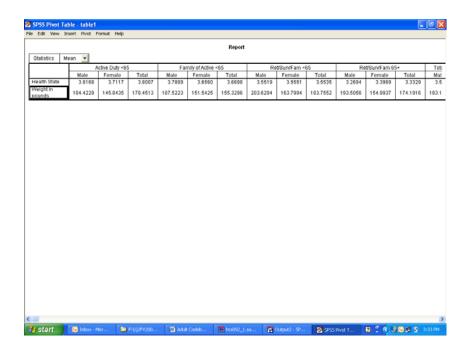

**Hide Dimension Label**, as illustrated below.



Click inside the table section labeled **Male or Female - R** and repeat the above procedure. An improved table is shown in the following screen.



The mean values reported are formatted to allow space for the labels of the satisfaction variables. The spaces between the values are not pleasing to the eye. You can shorten these labels and add the lost information in another place, according to the following procedures:

Double-click on the label for health state. Delete the text, entering only the words, **Health State**. Do the same for the health care label, entering only the words, **weight in pounds**.

Double-click on the word, **Report**, in the center at the top of the table, right-click, and choose **Delete** from the dialog box.



The resulting table is much more readable. You can then add the deleted information to clarify the table output. Open the **Insert** menu and choose **Title** as in the following:



Type in a new title for the table. The final result appears below.



After all the editing changes have been made, exit the Pivot Table editor and return to the output navigator. Click on the File menu and choose Print Preview. Zoom in on the page and review the appearance of the report. The page will appear as the page below.



# **Calculating Percents**

The **Crosstabs** procedure offers many options for analyzing data. The distribution of cases resulting from "crossing" one variable with another is often of interest. The number of cases, row percentages, column percentages, total percentages, and resid