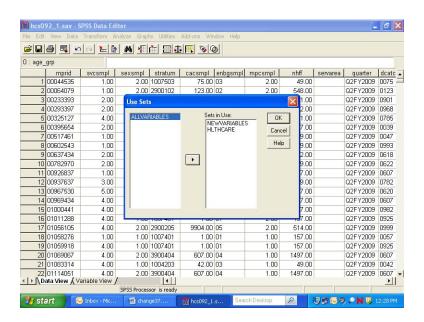

efine Sets.



Insert a name for the subset of variables in the slot labeled **Set Name**. Move the variables you want to subset from the list on the left to the slot marked **Variables in Set**. By way of illustration, we will move the nine variables selected for the day's processing.

The screen should look like the following:



Click on **Add Set** to save the set specifications. The screen will change to the following:

06/03/09



The set is now available for use. To use the set, **Close** the dialog box, reopen the **Utilities** menu, choose **Use Sets...**, and receive this screen:



Move HLTHCARE from the left slot to the right slot, which is labeled **Sets in Use**. Transfer ALLVARIABLES from the right to the left slot. Leave NEWVARIABLES where it is. **OK** saves this change.



Until you change this specification, only nine original variables and any new variables will appear in the dialog boxes associated with procedures.

# **Limiting the Number of Observations**

There are many ways to limit the number of observations available to statistical reporting procedures. The method illustrated here involves using **filter variables** with a menu-driven **Filter By** option. Using filters deactivates but does not delete cases from the file. A diagonal line appears next to the filtered cases in the **Data Window**.

The first task is to **compute** a filter variable for all the cases in the file. A filter variable has two values: **0** and **1**. The **1** indicates that the case will be included for procedures. The **0** flags the case for removal.

For example, sup