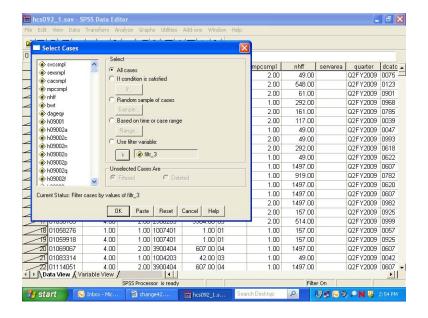

e the slanting line next to some of the cases in the file. Those cases have been filtered out.



You can now produce tables for the subset of cases.

When using filter variables, it is important to check the filter status and to adjust it to fit the present need. Filtered cases are not available for procedures. Moreover, a filter is in effect until it is turned off or until another filter is activated. Check the status line at the bottom of the **Data Editor** window to see if a filter is activated. In the example above, **Filter On** is indicated on the status line. To see *which* filter is active, you must re-enter the **Select Cases** dialog box. There you can deactivate the filter or activate a new one.

To deactivate a filter, choose **All cases** and **OK** as in the screen below.



## Weighting Data

The data file includes a weighting variable, FWRWT, which should be applied to all procedures and runs. Again, using the **Data** menu, choose **Weight Cases**. In the dialog box, choose **Weight cases by**. Move the weight variable from the list on the left into the slot labeled **Frequency Variable** on the right as shown below:



Click on **OK** and exit the dialog box. The indication that the data is weighted appears on the status line near the bottom of the screen. As in the following screen, **Weight On** is specified there.



The status line indicates if the data is weighted. Which weight variable is in effect can only be checked by re-entering the **Weight Cases** dialog box. Weighting stays in effect until it is canceled or until another weight variable is a