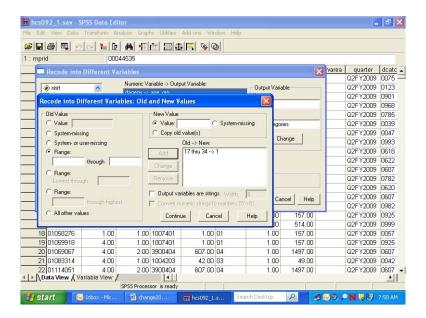

he left to the box labeled **Input Variable -> Output Variable**. In the **Name** slot, enter the new variable name **age\_grp**. Enter **Age Categories**, the variable label, in the **Label** slot. Click on **Change**. The dialog box should look like the one below.



Click on Old and New Values, and the following dialog box will open:



The next step in grouping the age variable is to specify the existing values of **Age** to be recoded. To do this, click on the **Range** circle under **Old Value**.



Once the appropriate slots are open, you have four ranges to enter.

First, enter 17 **through** 34 in the slots provided under **Range**. Next, enter the value **1** in the **Value** slot under **New Value**. **Add** is now illuminated.



Clicking on Add produces the following result:



The specified range appears in the box labeled **Old -> New**, and the **Range** and **Value** slots have been cleared to permit additional entries.

The three remaining ranges are built in the same manner, adding each specification, until the dialog box looks like the one below.



Click on Continue and return to the previous screen.



Click on **OK** to exit the screen. The new variable **age\_grp** has been created. The **Recode** syntax can be pasted to a syntax file.

The final task is to create the value labels for the new variable **age\_grp.** Labeling variables makes output from statistical reporting procedures much clearer and more elegant.

In the **Data Window**, go to the column for the new variable **age\_grp** and double click in the gray area containing the variable name