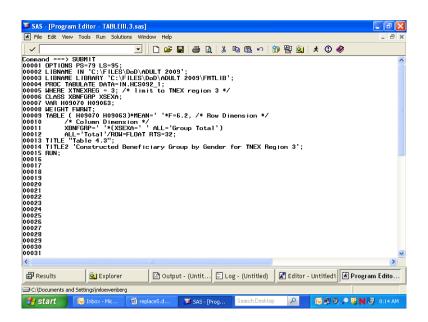

eger value specifying the number of print positions to be used for row headings. If you decide that we don't need the label 'Gender' for XSEXA because 'male' and 'female' are self-explanatory, the revised program is as follows:

```
OPTIONS PS=79 LS=95;
LIBNAME IN 'C:\FILES\DoD\ADULT 2009';
LIBNAME LIBRARY 'C:\FILES\DoD\ADULT 2009\FMTLIB';
PROC TABULATE DATA=IN.HCS092_1;
WHERE XTNEXREG = 3; /* limit to TNEX Region 3 */
CLASS XBNFGRP XSEXA;
VAR H09070 H09063;
WEIGHT FWRWT;
TABLE (H09070 H09063)*MEAN=' '*F=6.2, /* Row Dimension */
/* Column Dimension */
XBNFGRP=' '*(XSEXA=' 'ALL='Group Total')
ALL='Total' / ROW=FLOAT RTS=32;
TITLE "Table 4.3";
TITLE2' Constructed Beneficiary Group by Gender for TNEX Region 3';
RUN;
```

Typed into the Program Window, the revised program appears as follows.



The output table is displayed in the Output Window as follows.



The result is Table 4.3.

|                                             | ,                  | , ,                       | '                            | Ret/Surv/Fam <65          |
|---------------------------------------------|--------------------|---------------------------|------------------------------|---------------------------|
|                                             | <br>  Male  Female | Group  <br>e Total   Male | Group  <br> Female Total   M |                           |
| <br> Weight without shoes                   | 184.42 145.84      | 178.45   187.52           | 151.54 155.33 20             | 03.63 163.80 183.76 <br>+ |
| In gnrl, how would you rate<br> ovrall hlth | 1 1                | 1 1