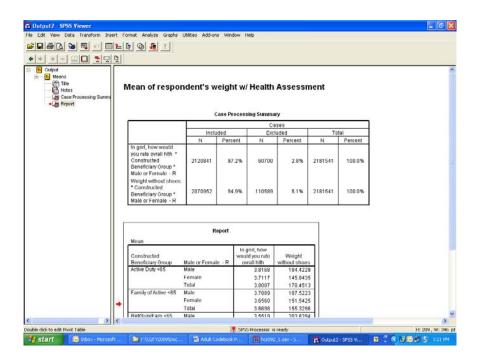

the beginning of the next procedure output. This is a quick way to scroll through your output. It also lets you delete, move, and edit selected elements.

To **Edit** the **Title** element, **Means**, to create a more appropriate title, select the table title by clicking once on the **Title** icon in the left pane. A box now surrounds the title in the right pane. Double-click anywhere within this box, and a box appears around **Means**, as shown in the following screen.



You have entered the **edit** mode for this element, and the cursor appears inside the box. You can delete the word **Means** and write a title that relates to the information in the table. A possible title appears in the next screen. To exit edit mode, click anywhere outside the box. The change you made will be saved.



If you navigate to the next element, **Notes**, you see a closed book. Double-click this item, and the notes will appear as follows:



Decide if you want this information to appear in your report. If not, simply double-click the **Notes** icon, and the notes will again become hidden.

Navigate to **Case Processing Summary**. The table gives useful information about the number of cases included in and the number of cases excluded from a given procedure. This information is important for the researcher but probably not necessary for the report, so you would double click this item to hide it.

Navigate to **Report** to see the actual table output from the procedure **Means**. You can view this table by scrolling through the output. If the table is large, however, scrolling in the output wi