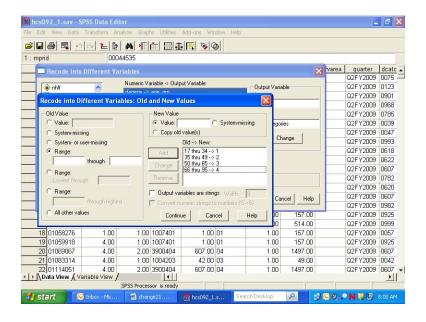

nd New Values, and the following dialog box will open:



The next step in grouping the age variable is to specify the existing values of **Age** to be recoded. To do this, click on the **Range** circle under **Old Value**.



Once the appropriate slots are open, you have four ranges to enter.

First, enter 17 **through** 34 in the slots provided under **Range**. Next, enter the value **1** in the **Value** slot under **New Value**. **Add** is now illuminated.



Clicking on Add produces the following result:



The specified range appears in the box labeled **Old -> New**, and the **Range** and **Value** slots have been cleared to permit additional entries.

The three remaining ranges are built in the same manner, adding each specification, until the dialog box looks like the one below.



Click on Continue and return to the previous screen.



Click on **OK** to exit the screen. The new variable **age\_grp** has been created. The **Recode** syntax can be pasted to a syntax file.

The final task is to create the value labels for the new variable **age\_grp.** Labeling variables makes output from statistical reporting procedures much clearer and more elegant.

In the **Data Window**, go to the column for the new variable **age\_grp** and double click in the gray area containing the variable name. The screen will change to variable view:



The variable **age\_grp** is shown with its attributes.

Click in the cell under **Values** and the following dialog box will open:



You can then begin to label the *values* of **age\_grp**. Enter **1** in the slot marked **Value**, and