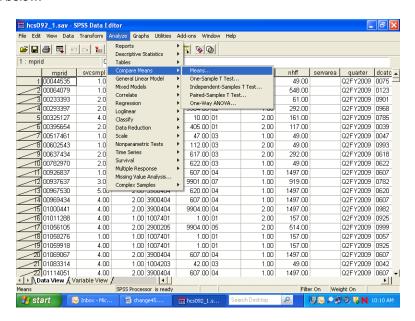

c you want to see is the mean of the health care variables for each group in our breakdown.

For this analysis, you can use the subset of variables defined above. The subset includes the weight variable, **FWRWT**, which you would activate for procedure runs. The subset also includes the new variable, **filtr\_3**, which allows us to select only those cases in the West.

Open the **Data** menu in the **Data Window**. In the **Weight Cases** dialog box, activate the weight variable **FWRWT**. Reopen the Data menu and, in the **Select Cases** dialog box, activate the filter variable, **filtr\_3**. On the status line, **Filter On** and **Weight On** should appear.

Open the **Analyze** menu in the **Data Window**. Choose **Compare Means** and **Means** from the options as illustrated below.



The dialog box for the Means procedure will open as in the following screen:



Move the variables **H09070** and **H09063**, from the variable list on the left to the box underneath **Dependent List**. These are the two analysis variables. Notice that **Layer 1 of 1** is specified in the middle of the dialog box. Move **XBNFGRP** from the variable list on the left into the box under **Independent List**. **XBNFGRP** is the first grouping variable. The screen should look like the following:



Click on **Nex**t in the center of the box to create a second layer. The following screen will open:



Notice that **Layer 2 of 2** is specified in the middle of the dialog box. Move **xsexa** from the variable list on the left into the box under **Independent List**. **Xsexa** is the second group