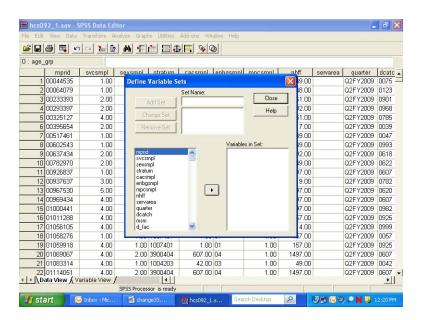

window will open.

Write the following command, substituting the file name and directory specification:

# SAVE OUTFILE='C:\MYFILES\HLTHCARE.SAV'/KEEP=XTNEXREG XSEXA XENRLLMT CACSMPL FWRWT XBNFGRP H09051 H09070 H09063.

as in the following:



Upper case is optional. Be sure to enclose the entire file name in single quotes and to type a period at the end of the command.

Run the command by choosing the **Run** menu and selecting **All** from the choices.



Open the new file according to the specifications at the beginning of this chapter.

The second way to limit the number of variables for analysis is to define a subset of *variables* that will appear in the dialog boxes for procedures. Using the **Utility** menu, define a subset of variables as in the following:



Select Define Sets.



Insert a name for the subset of variables in the slot labeled **Set Name**. Move the variables you want to subset from the list on the left to the slot marked **Variables in Set**. By way of illustration, we will move the nine variables selected for the day's processing.

The screen should look like the following:



Click on **Add Set** to save the set specifications. The screen will change to the following:

06/03/09



The set is now available for use. To use the set, **Close** the dialog box, reopen the **Utilities** menu, choose **Use Sets...**, and receive this screen:



Move HLTHCARE from the left slot to the right slot, which is labeled **Sets in Use**. Transfer ALLVARIABLES from the right to the left slot. Leave NEWVARIABLES where it is. **OK** saves this change.



Until you c