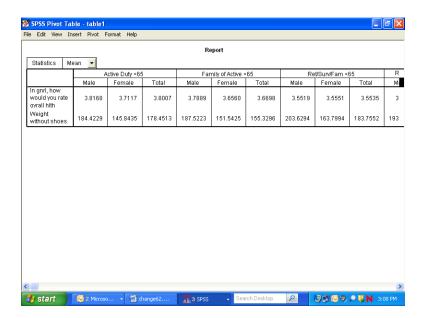

nted. You can do all the table editing in the left section of the table, and the changes will spread through the entire table.



You would then notice that certain labels are redundant. The labels, **Constructed Beneficiary Group and Male or Female - R** are the **Variable Labels** for the variables. The information in these labels is echoed in the **Value Labels**, which are also reproduced in the table. You would delete the Variable Labels as follows.

Click inside the section of the table where the label, **Constructed Beneficiary Group**, appears. Right-click to open a dialog box, choosing **Hide Dimension Label**, as illustrated below.



Click inside the table section labeled **Male or Female - R** and repeat the above procedure. An improved table is shown in the following screen.



The mean values reported are formatted to allow space for the labels of the satisfaction variables. The spaces between the values are not pleasing to the eye. You can shorten these labels and add the lost information in another place, according to the following procedures:

Double-click on the label for health state. Delete the text, entering only the words, **Health State**. Do the same for the health care label, entering only the words, **weight in pounds**.

Double-click on the word, **Report**, in the center at the top of the table, right-click, and choose **Delete** from the dialog box.



The resulting table is much more readable. You can then add the deleted information to clarify the table output. Open the **Insert** menu and choose **Title** as in the following:



Type in a new