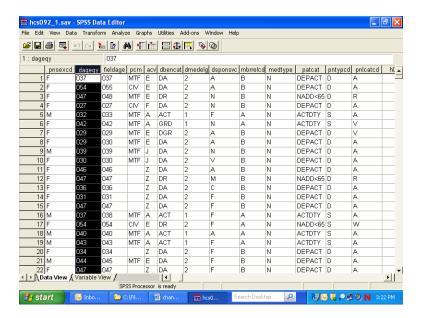

existing variables **into** new variables. A common example involves **grouping** an age variable into age categories as shown below, using the variable **DAGEQY**, which exists on our dataset. **DAGEQY** is coded in years from 17 to 95, which can be grouped into four age categories:

```
17 to 34 = 1 - label: "young adult"
35 to 49 = 2 - label: "mature adult"
50 to 65 = 3 - label: "middle-age"
66 to 95 = 4 - label: "senior citizen"
```

The new variable is called age\_grp.

**DAGEQY** is a string variable. In order for it to be recoded using grouping criteria, it must be converted to a numeric variable. In the data window go to the column for the variable **DAGEQY** and click in the gray area at the top of the column causing the variable to be selected as the following screen indicates.



Click on the Variable View tab at the lower left of your screen and the screen will change to the following:



In the Type column click on the gray square and the following Menu will open.



Transfer the black dot from String to Numeric as follows:



Click on OK to set the changes. Click on the Data View tab to return to the Data Editor window.

Now from the **Transform** menu, choose **Recode** and **Into Different Variables** as pictured below:



The following dialog box will open:



Move **DAGEQY** from the variable list on the left to the box labeled **Input Variable -> Output Variable**. In the **Name** slot, enter the new variable name **age\_grp**. Enter **Age Categories**, the variable label, in the **Label** slot. Click on **Change**. The dialog box should look like the one