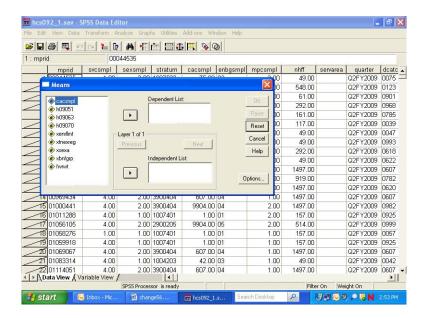

breakdown.

For this analysis, you can use the subset of variables defined above. The subset includes the weight variable, **FWRWT**, which you would activate for procedure runs. The subset also includes the new variable, **filtr\_3**, which allows us to select only those cases in the West.

Open the **Data** menu in the **Data Window**. In the **Weight Cases** dialog box, activate the weight variable **FWRWT**. Reopen the Data menu and, in the **Select Cases** dialog box, activate the filter variable, **filtr\_3**. On the status line, **Filter On** and **Weight On** should appear.

Open the **Analyze** menu in the **Data Window**. Choose **Compare Means** and **Means** from the options as illustrated below.



The dialog box for the Means procedure will open as in the following screen:



Move the variables **H09070** and **H09063**, from the variable list on the left to the box underneath **Dependent List**. These are the two analysis variables. Notice that **Layer 1 of 1** is specified in the middle of the dialog box. Move **XBNFGRP** from the variable list on the left into the box under **Independent List**. **XBNFGRP** is the first grouping variable. The screen should look like the following:



Click on **Nex**t in the center of the box to create a second layer. The following screen will open:



Notice that **Layer 2 of 2** is specified in the middle of the dialog box. Move **xsexa** from the variable list on the left into the box under **Independent List**. **Xsexa** is the second grouping variable. The screen should look like the following:



To set some options,