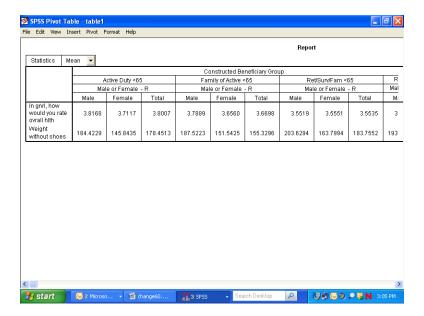

he table. Insert the mouse pointer inside the table and right-click, opening the following dialog box:



Select SPSS Pivot Table Object and Open as pictured below:



The table will appear in a new screen superimposed on the output. Maximize this screen as shown below.



In this special editor, there are many options for formatting the table.

Suppose you want to change the table format from vertical to horizontal. Open the **Pivot** menu in the tool bar and choose **Transpose Rows and Columns** as shown below:



The rows and columns will be reversed as shown in the following screen. Though the table appears too wide in the viewer, it will fit the page when printed. You can do all the table editing in the left section of the table, and the changes will spread through the entire table.



You would then notice that certain labels are redundant. The labels, **Constructed Beneficiary Group and Male or Female - R** are the **Variable Labels** for the variables. The information in these labels is echoed in the **Value Labels**, which are also reproduced in the table. You would delete the Variable Labels as follows.

Click inside the section of the table where the label, **Constructed Beneficiary Group**, appears. Right-click to open a dialog box, choosing **Hide Dimension Label**, as illustrated below.



Click inside the table section labeled **Male or Female - R** and repeat the above procedure. An improved table is shown in the following screen.



The mean values reported are formatted to allow space for the labels of the satisfaction variables. The spaces between the val