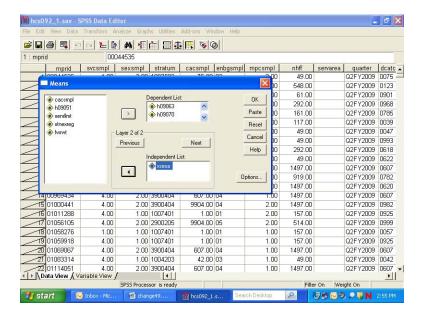

he following screen:



Move the variables **H09070** and **H09063**, from the variable list on the left to the box underneath **Dependent List**. These are the two analysis variables. Notice that **Layer 1 of 1** is specified in the middle of the dialog box. Move **XBNFGRP** from the variable list on the left into the box under **Independent List**. **XBNFGRP** is the first grouping variable. The screen should look like the following:



Click on **Nex**t in the center of the box to create a second layer. The following screen will open:



Notice that **Layer 2 of 2** is specified in the middle of the dialog box. Move **xsexa** from the variable list on the left into the box under **Independent List**. **Xsexa** is the second grouping variable. The screen should look like the following:



To set some options, click on **Options** and the following dialog box will open:



On the left of the box is a list of statistics, under **Statistics**. These are all the possible options for statistical output. In the box under **Cell Statistics** are the default output statistics for the analysis. In this case, **Mean** is the statistic of interest. Highlight **Number of Cases** and **Standard Deviation** and move them to the box at the left, removing them from the analysis, as follows:



Click on **Continue** and return to the previous screen. Click **OK**. The **Means** procedure will run. On the status line, **Running Means** will appear, and a counter for the number of cases processed will be activated.

When **Means** has finished processing, the **Output Navigator** window wil