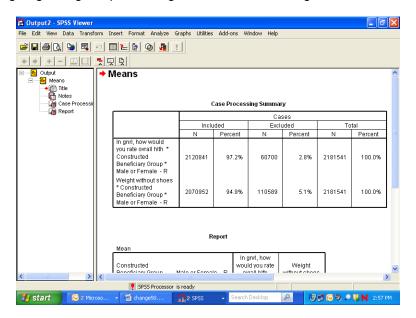

he box under **Cell Statistics** are the default output statistics for the analysis. In this case, **Mean** is the statistic of interest. Highlight **Number of Cases** and **Standard Deviation** and move them to the box at the left, removing them from the analysis, as follows:



Click on **Continue** and return to the previous screen. Click **OK**. The **Means** procedure will run. On the status line, **Running Means** will appear, and a counter for the number of cases processed will be activated.

When **Means** has finished processing, the **Output Navigator** window will open automatically. As the name suggests, the output window is not just for looking at output. A number of options are available for *navigating* through output, moving tables, and even editing the tables themselves.



The output is organized into two sections. On the left side is a navigating tool, which lists the components of the right side, the actual output. In the left pane, **Means** is indicated, and indented under it appear **Title**, **Notes**, **Case Processing Summary**, and **Report**. Clicking on **Means** highlights and selects all the elements. Lines appear around these elements in the right pane. The indenting indicates that the elements are hierarchically organized, with **Means** at the top. Clicking on any of the sub-elements selects just that element.

A closer look at the left pane reveals another feature. Hiding underneath the element icons are book icons. The books are either open or closed. If a book is closed, the element is *hidden*. Notice that the book under the **Notes** i