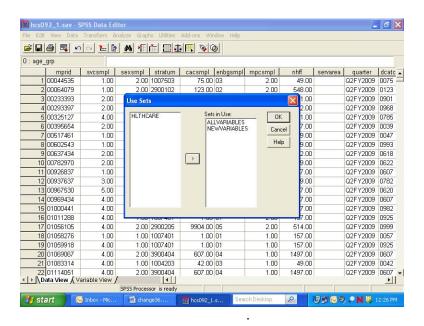

variables for analysis is to define a subset of *variables* that will appear in the dialog boxes for procedures. Using the **Utility** menu, define a subset of variables as in the following:



Select Define Sets.



Insert a name for the subset of variables in the slot labeled **Set Name**. Move the variables you want to subset from the list on the left to the slot marked **Variables in Set**. By way of illustration, we will move the nine variables selected for the day's processing.

The screen should look like the following:



Click on **Add Set** to save the set specifications. The screen will change to the following:

06/03/09



The set is now available for use. To use the set, **Close** the dialog box, reopen the **Utilities** menu, choose **Use Sets...**, and receive this screen:



Move HLTHCARE from the left slot to the right slot, which is labeled **Sets in Use**. Transfer ALLVARIABLES from the right to the left slot. Leave NEWVARIABLES where it is. **OK** saves this change.



Until you change this specification, only nine original variables and any new variables will appear in the dialog boxes associated with procedures.

# **Limiting the Number of Observations**

There are many ways to limit the number of observations available to statistical reporting procedures. The method illustrated here involves using **filter variables** with a menu-driven **Filter By** option. Using filters deactivates but does not delete cases from the file. A diagonal line appears next to the filtered cases in the **Data Window**.

The first task is to **compute** a filter variable fo