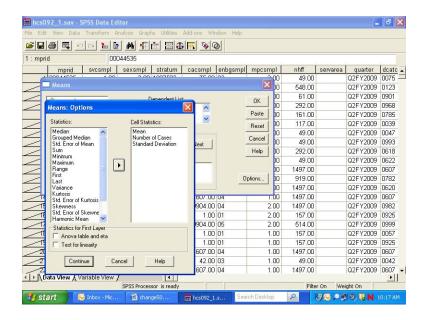

le list on the left to the box underneath **Dependent List**. These are the two analysis variables. Notice that **Layer 1 of 1** is specified in the middle of the dialog box. Move **XBNFGRP** from the variable list on the left into the box under **Independent List**. **XBNFGRP** is the first grouping variable. The screen should look like the following:



Click on **Nex**t in the center of the box to create a second layer. The following screen will open:



Notice that **Layer 2 of 2** is specified in the middle of the dialog box. Move **xsexa** from the variable list on the left into the box under **Independent List**. **Xsexa** is the second grouping variable. The screen should look like the following:



To set some options, click on **Options** and the following dialog box will open:



On the left of the box is a list of statistics, under **Statistics**. These are all the possible options for statistical output. In the box under **Cell Statistics** are the default output statistics for the analysis. In this case, **Mean** is the statistic of interest. Highlight **Number of Cases** and **Standard Deviation** and move them to the box at the left, removing them from the analysis, as follows:



Click on **Continue** and return to the previous screen. Click **OK**. The **Means** procedure will run. On the status line, **Running Means** will appear, and a counter for the number of cases processed will be activated.

When **Means** has finished processing, the **Output Navigator** window will open automatically. As the name suggests, the output window is not just for looking