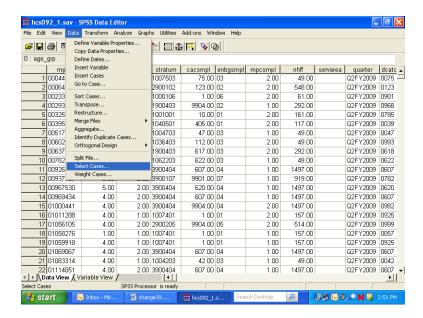

nexreg = 3**. You would build a filter variable named **filtr\_3**, which has the value **1** associated with the cases in the West and 0 for all the other cases in the file. The logic is: if **xtnexreg = 3**, then **filtr\_3 = 1**, else **filtr\_3 = 0**.

The screen below shows the final step in computing the filter variable. The variable was first initialized to **0**. Then, the "If" condition was built for setting the filter variable to **1**. You are now working with a subset of variables, allowing the dialog boxes to be used more efficiently.



The screen that follows shows the syntax that was generated as you built the variable filtr\_3.



Once you build the filter variable, you can apply it for analyzing only those people from the West.

Using the Data menu, choose Select Cases.



In the dialog box, check **Use filter variable**. Move the variable **filtr\_3** from the variable list on the left side of the dialog box into the slot provided, as indicated below. Check that the option **Filtered** is checked under **Unselected Cases Are**. This is the default option.

Click **OK** and exit the dialog box.



When you return to the **Data Window**, notice the slanting line next to some of the cases in the file. Those cases have been filtered out.



You can now produce tables for the subset of cases.

When using filter variables, it is important to check the filter status and to adjust it to fit the present need. Filtered cases are not available for procedures. Moreover, a filter is in effect until it is turned off or until another filter is activated. Check the statu