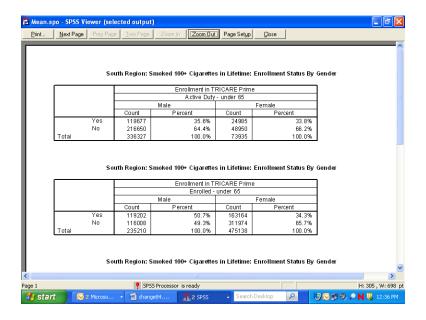

to activate the **Pivoting Trays**. The table structure is reproduced in the tool as follows:



Place the mouse pointer on each small icon to find the second grouping variable, labeled **Male or Female - R**, in the ROW dimension. Move it to the COLUMN dimension, and the table changes to the following:



Then drag the **Statistics** icon to the COLUMN dimension to produce the following change:



Close the **Pivoting Trays** and hide the dimension label, **Male or Female - R**, in the table. Then, change the percent label to "Percent" and delete the label for **H09051** in the row dimension. Last, revise the label above the table to make it more informative.

The resulting table is both clear and informative.



The Print Preview, as in the view below, shows how the report will print.



### **CALCULATING VARIANCES OF ESTIMATES**

Sampling error occurs when estimates are derived from a sample rather than a complete census of the population. The sample used for a particular survey is only one of a large number of possible samples of the same size and design that could have been selected. Even if the same questionnaire and instructions were used, the estimates from each sample would differ from the others. The standard error (or square root of the variance) indicates the magnitude of the sampling error and thus measures the precision expected from a particular sample.

It is desirable to assess the accuracy of an estimate. The standard error of a survey estimate measures the precision with which an estimate from one sample approximates the true population value. The standa