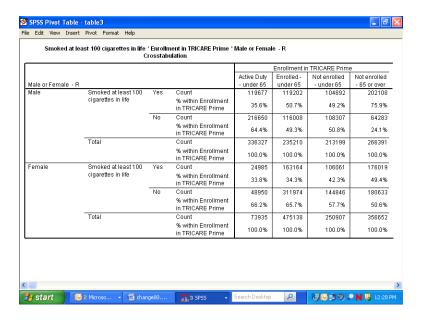

06/03/09

| H09005           | - In last year: facility used most for health care                                                                                                                                   |
|------------------|--------------------------------------------------------------------------------------------------------------------------------------------------------------------------------------|
| H09048           | - Blood pressure: when last reading                                                                                                                                                  |
| H09049           | - Blood pressure: know if blood pressure is too high or not                                                                                                                          |
| H09050           | - When did you last have a flu shot                                                                                                                                                  |
| H09051           | - Smoked at least 100 cigarettes in life                                                                                                                                             |
| H09052           | - Smoke everyday, some days, or not at all                                                                                                                                           |
| H09053           | - Last year: number of visits advised to quit smoking                                                                                                                                |
|                  | - Last year: number of visits medication was recommended or discussed to assist                                                                                                      |
|                  | with quitting smoking15                                                                                                                                                              |
| H09055           | - Last year: number of visits recommended or discussed methods and strategies to                                                                                                     |
|                  | assist quitting smoking                                                                                                                                                              |
| H09056           | - Are you male or female                                                                                                                                                             |
| H09057           | - Female: Last have a Pap smear test                                                                                                                                                 |
| H09058           | - Female: Are you under age 40                                                                                                                                                       |
| H09059           | - Female: Last time breasts checked mammography                                                                                                                                      |
|                  | - Female: Been pregnant in last year or pregnant now                                                                                                                                 |
|                  | - Female: In what trimester is your pregnancy                                                                                                                                        |
|                  | - Female: Trimester first received prenatal care                                                                                                                                     |
|                  | - In general how would you rate your overall health                                                                                                                                  |
|                  | - Limited in any way in any activities because of any impairment or health problem 15                                                                                                |
|                  | - Feet portion of height without shoes                                                                                                                                               |
| H09069I          | - Inches portion of height without shoes                                                                                                                                             |
| H09070           | - Weight without shoes in pounds                                                                                                                                                     |
| SREDA            | - Highest grade completed                                                                                                                                                            |
| H09071           | - Are you Spanish, Hispanic, or Latino                                                                                                                                               |
| H09071A          | - No, not Spanish, Hispanic, or Latino                                                                                                                                               |
|                  | - Yes, Mexican, Mexican American, Chicano                                                                                                                                            |
|                  | - Yes, Puerto Rican                                                                                                                                                                  |
|                  | - Yes, Cuban                                                                                                                                                                         |
|                  | - Yes, other Spanish, Hispanic, or Latino                                                                                                                                            |
|                  | - Race: White                                                                                                                                                                        |
|                  | - Race: Black or African American                                                                                                                                                    |
| SRRACEC          | - Race: American Indian or Alaska native                                                                                                                                             |
| SRRACED          | - Race: Asian                                                                                                                                                                        |
| SRRACEE          | - Race: Native Hawaiian/other Pacific Islanders                                                                                                                                      |
|                  | - What is your age now?                                                                                                                                                              |
| H09072           | - Currently covered Medicare part A                                                                                                                                                  |
| H09073           | - Currently covered Medicare part A                                                                                                                                                  |
|                  | - Currently covered Medicare supplemental                                                                                                                                            |
| H09006           | - In last year: have illness/injury/condition that needed care right away                                                                                                            |
|                  | - In last year: how often got care as soon as you believed you need it                                                                                                               |
|                  | - In last year: wait between trying to get care and actually seeing a provider for an                                                                                                |
| 1103000          | illness or injury                                                                                                                                                                    |
| H09009           | - In last year: made appointments for non-urgent health care                                                                                                                         |
|                  | - In last year: how often got appointments for non-urgent health care as soon as                                                                                                     |
| 1103010          | you wanted                                                                                                                                                                           |
| H09011           | - In last year: days between making an appointment for regular or routine care and                                                                                                   |
| 1103011          | actually seeing a provider                                                                                                                                                           |
| H09012           | - In last year: times went to an emergency room for own care                                                                                                                         |
|                  | - In last year: times went to an emergency room for own care                                                                                                                         |
| 1109013          |                                                                                                                                                                                      |
| L100014          | went to an emergency room)                                                                                                                                                           |
| H09014           | - In last year: how often talk to doctor or other health care provider about illness                                                                                                 |
| H00015           | prevention                                                                                                                                                                           |
| H09015           | - In last year: doctor or other health care provider talked about more than 1 choice                                                                                                 |
| <b>⊔</b> 00016   | for treatment                                                                                                                                                                        |
| H09016<br>H09017 | ·                                                                                                                                                                                    |
| 1 108017         | <ul> <li>In last year: doctor/health care provider asked which treatment option you thought was best for you when there was more than one choice of treatment</li> <li>17</li> </ul> |
|                  | unought was destror you when there was more than one choice of theathlett 1/                                                                                                         |