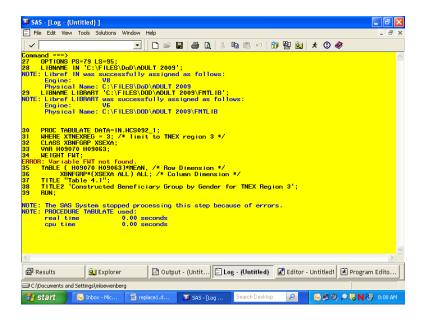

e** and type the command **SUBMIT** on the Command Line. **Submit** instructs the SAS system to process the commands written in the Program Editor. Your screen should resemble the following.



Enter the Submit command, and the SAS statements disappear from the Program Editor. If a table is successfully produced, the Output window will open and the table will be displayed. If no output is produced, then SAS has encountered an error. SAS statements about the error can be seen and evaluated in the Log window. In all cases, the Log window should be carefully examined after SAS statements are processed. SAS may produce a table even if there are errors in the program, so the table may not be correct.

No table was produced for this run. The error is indicated in the Log Window as shown below.



The variable FWT was not found in the dataset. Type **Pgm** on the Command line to return to the Program Editor. Type **Recall** on the Command line and the program statements will reappear in the window.

You can correct the error by entering FWRWT, the correct variable name, in the weight statement. Then, rerun the procedure.

The corrected program produces the following output.



The result of this process is Table 4.1.

Note that the TITLE statement defines the heading for each page. Titles of more than one line are entered as TITLE, TITLE2, etc.

|                                                |                    |            | Constructed Beneficiary Group |                        |                      |            |  |  |  |  |  |  |
|------------------------------------------