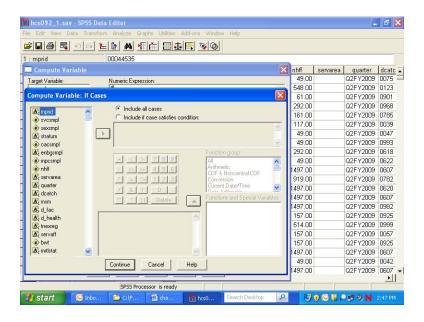

idual is on active duty. The relationships for constructing a new variable of active duty by sex are:

Active-Duty-males: xsexa=1 and XBNFGRP=1

Active-Duty-females: xsexa=2 and XBNFGRP=1

Open the Transform menu and select Compute as in the following:



The following dialog box will open:



You can build the new variable in two steps to express the two conditions. The first task is to give the new variable a name and its first value. Enter the Target Variable slot and name the new variable sex\_ad. Next, assign the value 1 to sex\_ad by entering it into the slot for Numeric Expression. Your screen should look like the following:



Once you we have assigned the value 1 to sex\_ad, you can build the condition that qualifies the assignment. Click on If and open the following dialog box:



Click on the circle indicating Include if case satisfies condition, and the black dot will move to that circle. The slot underneath will open, ready for your input. Build the "if" condition. Write it directly into the slot or move the elements into the slot from the given options. Add the elements x = 1 & x = 1.

The screen should resemble the following:



Click on Continue and return to the previous screen, which will now look like this:



Your condition will be written next to the If button. Click on OK to exit the dialog box, and the variable sex\_ad will be created with its value set to 1.

The next step is to build the second condition for the new variable, which will set it to the value 2. Reopen the Compute dialog box. The commands you just gave still appear in the dialog box. S