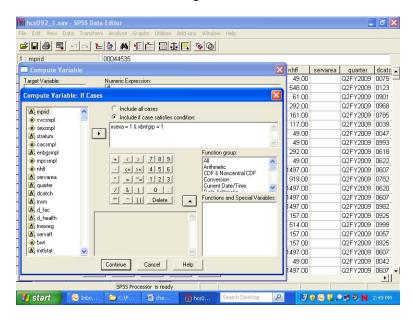

nditions. The first task is to give the new variable a name and its first value. Enter the Target Variable slot and name the new variable sex\_ad. Next, assign the value 1 to sex\_ad by entering it into the slot for Numeric Expression. Your screen should look like the following:



Once you we have assigned the value 1 to sex\_ad, you can build the condition that qualifies the assignment. Click on If and open the following dialog box:



Click on the circle indicating Include if case satisfies condition, and the black dot will move to that circle. The slot underneath will open, ready for your input. Build the "if" condition. Write it directly into the slot or move the elements into the slot from the given options. Add the elements x = 1 & x = 1.

The screen should resemble the following:



Click on Continue and return to the previous screen, which will now look like this:



Your condition will be written next to the If button. Click on OK to exit the dialog box, and the variable sex\_ad will be created with its value set to 1.

The next step is to build the second condition for the new variable, which will set it to the value 2. Reopen the Compute dialog box. The commands you just gave still appear in the dialog box. Simply assign the value 2 to sex\_ad, press If, and enter the new condition to identify active duty females. Click Continue, and finish with OK. The condition, if xsexa = 2 and xbnfgrp = 1, will be added to the new variable sex\_ad.

Once you have created a new variable, you may want to add it permanently to the dataset. The new variable is computed for each