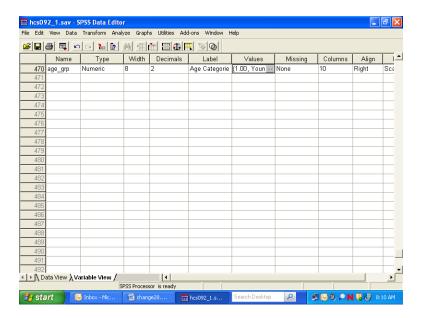

column for the new variable **age\_grp** and double click in the gray area containing the variable name. The screen will change to variable view:



The variable **age\_grp** is shown with its attributes.

Click in the cell under **Values** and the following dialog box will open:



You can then begin to label the *values* of **age\_grp**. Enter **1** in the slot marked **Value**, and enter the label **Young Adult** in the slot marked Value Label. The screen will look like the following:



**Add** is now illuminated. Click on **Add** and the text of your command will appear in the central box, clearing the slots for further entries, as in the next screen.



Build the other three labels until the screen looks like the following:



Click on **OK** and the screen will appear as follows:



Click on the **Data View** tab to return to the data screen.

## **Limiting the Number of Variables**

The HCSDB dataset contains many variables. To speed up software performance time, it may be desirable to limit the number of variables for analysis. There are ways to do this.

The first is to **Save** a subset of variables in a new file with a new name. This option is available only through syntax. The **Keep** or **Drop** command lets you save a subset of variables. The choice of **Keep** or **Drop** is dependent on which list is shorter to write.

For example, suppose you want to run some procedures to evaluate respondent's weight as it relates to their state of health. You are also interested in people that ever smoked, and in differences within these groupings by gender. Moreover,