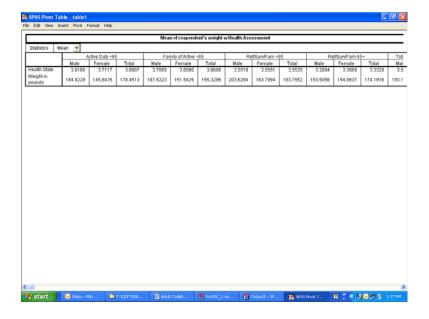

for the labels of the satisfaction variables. The spaces between the values are not pleasing to the eye. You can shorten these labels and add the lost information in another place, according to the following procedures:

Double-click on the label for health state. Delete the text, entering only the words, **Health State**. Do the same for the health care label, entering only the words, **weight in pounds**.

Double-click on the word, **Report**, in the center at the top of the table, right-click, and choose **Delete** from the dialog box.



The resulting table is much more readable. You can then add the deleted information to clarify the table output. Open the **Insert** menu and choose **Title** as in the following:



Type in a new title for the table. The final result appears below.



After all the editing changes have been made, exit the Pivot Table editor and return to the output navigator. Click on the File menu and choose Print Preview. Zoom in on the page and review the appearance of the report. The page will appear as the page below.



# **Calculating Percents**

The **Crosstabs** procedure offers many options for analyzing data. The distribution of cases resulting from "crossing" one variable with another is often of interest. The number of cases, row percentages, column percentages, total percentages, and residuals are easily reproduced by **Crosstabs**. A full array of statistics is also available.

The examples given here involve examining relationships between variables, with a view toward the number of cases and the percent of cases in cells produced by "