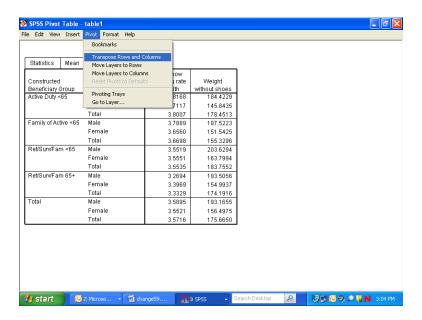

large, however, scrolling in the output window can be problematic. A better way to review the table is to open it as a **Pivot Table Object** in a special editor.

Select the table by clicking the **Report** icon or by clicking inside the table itself. A box will appear around the table. Insert the mouse pointer inside the table and right-click, opening the following dialog box:



Select SPSS Pivot Table Object and Open as pictured below:



The table will appear in a new screen superimposed on the output. Maximize this screen as shown below.



In this special editor, there are many options for formatting the table.

Suppose you want to change the table format from vertical to horizontal. Open the **Pivot** menu in the tool bar and choose **Transpose Rows and Columns** as shown below:



The rows and columns will be reversed as shown in the following screen. Though the table appears too wide in the viewer, it will fit the page when printed. You can do all the table editing in the left section of the table, and the changes will spread through the entire table.



You would then notice that certain labels are redundant. The labels, **Constructed Beneficiary Group and Male or Female - R** are the **Variable Labels** for the variables. The information in these labels is echoed in the **Value Labels**, which are also reproduced in the table. You would delete the Variable Labels as follows.

Click inside the section of the table where the label, **Constructed Beneficiary Group**, appears. Right-click to open a dialog box, choosing **Hide Dimension Label**, as illustrated below