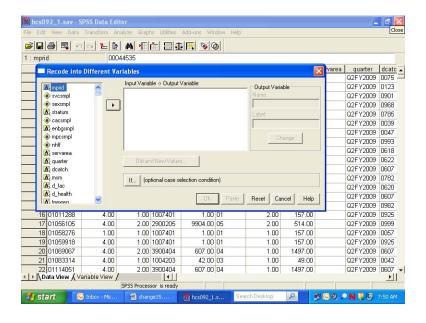

string variable. In order for it to be recoded using grouping criteria, it must be converted to a numeric variable. In the data window go to the column for the variable **DAGEQY** and click in the gray area at the top of the column causing the variable to be selected as the following screen indicates.



Click on the Variable View tab at the lower left of your screen and the screen will change to the following:



In the Type column click on the gray square and the following Menu will open.



Transfer the black dot from String to Numeric as follows:



Click on OK to set the changes. Click on the Data View tab to return to the Data Editor window.

Now from the **Transform** menu, choose **Recode** and **Into Different Variables** as pictured below:



The following dialog box will open:



Move **DAGEQY** from the variable list on the left to the box labeled **Input Variable -> Output Variable**. In the **Name** slot, enter the new variable name **age\_grp**. Enter **Age Categories**, the variable label, in the **Label** slot. Click on **Change**. The dialog box should look like the one below.



Click on Old and New Values, and the following dialog box will open:



The next step in grouping the age variable is to specify the existing values of **Age** to be recoded. To do this, click on the **Range** circle under **Old Value**.



Once the appropriate slots are open, you have four ranges to enter.

First, enter 17 **through** 34 in the slots provided under **Range**. Next, enter the value **1** in the **Value** slot under **New Value**. **Add** is now illuminated.



Cli