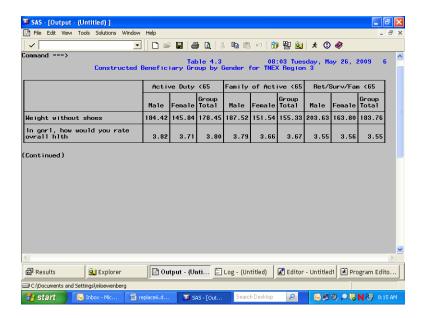

row headings. If you decide that we don't need the label 'Gender' for XSEXA because 'male' and 'female' are self-explanatory, the revised program is as follows:

```
OPTIONS PS=79 LS=95;
LIBNAME IN 'C:\FILES\DoD\ADULT 2009';
LIBNAME LIBRARY 'C:\FILES\DoD\ADULT 2009\FMTLIB';
PROC TABULATE DATA=IN.HCS092_1;
WHERE XTNEXREG = 3; /* limit to TNEX Region 3 */
CLASS XBNFGRP XSEXA;
VAR H09070 H09063;
WEIGHT FWRWT;
TABLE (H09070 H09063)*MEAN=' '*F=6.2, /* Row Dimension */
/* Column Dimension */
XBNFGRP=' '*(XSEXA=' 'ALL='Group Total')
ALL='Total' / ROW=FLOAT RTS=32;
TITLE "Table 4.3";
TITLE2' Constructed Beneficiary Group by Gender for TNEX Region 3';
RUN;
```

Typed into the Program Window, the revised program appears as follows.



The output table is displayed in the Output Window as follows.



The result is Table 4.3.

|                                             | ,                  | , ,                       | '                            | Ret/Surv/Fam <65          |
|---------------------------------------------|--------------------|---------------------------|------------------------------|---------------------------|
|                                             | <br>  Male  Female | Group  <br>e Total   Male | Group  <br> Female Total   M |                           |
| <br> Weight without shoes                   | 184.42 145.84      | 178.45   187.52           | 151.54 155.33 20             | 03.63 163.80 183.76 <br>+ |
| In gnrl, how would you rate<br> ovrall hlth | 1 1                | 1 1                       | 1 1 1                        | <br>3.55  3.56  3.55