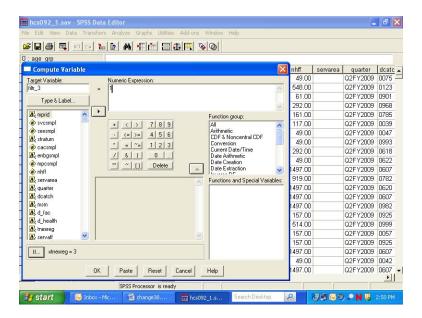

**0** and **1**. The **1** indicates that the case will be included for procedures. The **0** flags the case for removal.

For example, suppose you want to produce a table for people who live in the West, i.e., cases for which the variable **xtnexreg = 3**. You would build a filter variable named **filtr\_3**, which has the value **1** associated with the cases in the West and 0 for all the other cases in the file. The logic is: if **xtnexreg = 3**, then **filtr\_3 = 1**, else **filtr\_3 = 0**.

The screen below shows the final step in computing the filter variable. The variable was first initialized to **0**. Then, the "If" condition was built for setting the filter variable to **1**. You are now working with a subset of variables, allowing the dialog boxes to be used more efficiently.



The screen that follows shows the syntax that was generated as you built the variable filtr\_3.



Once you build the filter variable, you can apply it for analyzing only those people from the West.

Using the Data menu, choose Select Cases.



In the dialog box, check **Use filter variable**. Move the variable **filtr\_3** from the variable list on the left side of the dialog box into the slot provided, as indicated below. Check that the option **Filtered** is checked under **Unselected Cases Are**. This is the default option.

Click **OK** and exit the dialog box.



When you return to the **Data Window**, notice the slanting line next to some of the cases in the file. Those cases have been filtered out.



You can now produce tables for the subset of cases.

When using filter variable