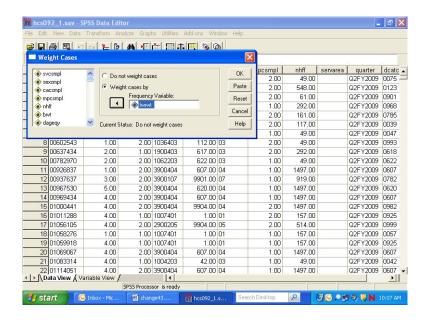

is turned off or until another filter is activated. Check the status line at the bottom of the **Data Editor** window to see if a filter is activated. In the example above, **Filter On** is indicated on the status line. To see *which* filter is active, you must re-enter the **Select Cases** dialog box. There you can deactivate the filter or activate a new one.

To deactivate a filter, choose **All cases** and **OK** as in the screen below.



## Weighting Data

The data file includes a weighting variable, FWRWT, which should be applied to all procedures and runs. Again, using the **Data** menu, choose **Weight Cases**. In the dialog box, choose **Weight cases by**. Move the weight variable from the list on the left into the slot labeled **Frequency Variable** on the right as shown below:



Click on **OK** and exit the dialog box. The indication that the data is weighted appears on the status line near the bottom of the screen. As in the following screen, **Weight On** is specified there.



The status line indicates if the data is weighted. Which weight variable is in effect can only be checked by re-entering the **Weight Cases** dialog box. Weighting stays in effect until it is canceled or until another weight variable is activated.

#### **BUILDING TABLES**

Building tables starts with creating a new subset of variables that includes H09051, H09070, H09063, cacsmpl, xbnfgrp, xsexa, xtnexreg, xenrllmt, FWRWT, and filtr\_3. The procedures **Means** and **Crosstabs** will probably meet most of your statistical reporting needs. SPSS also offers many options for editing the o