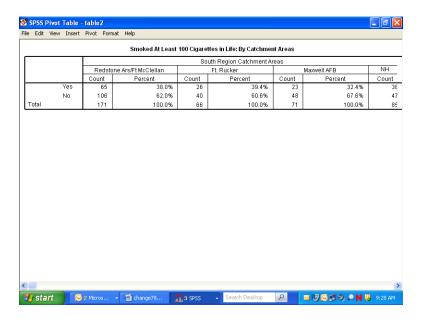

Close the pivoting tool and scroll from side to side in the table. Again, the table appears too wide, but the report will print properly. Notice that the table is much more readable.

The label at the top of the table is the **Variable Label** for **cacsmpl**. Select it by double-clicking and edit it for clarity (see the screen below).

The table is now formatted to accommodate the long percent label, creating a lot of wasted space. Double-click this element, delete the text, and replace it with the word, "Percent". The empty space disappears and the table appears as follows:



Next, notice that the label for **H09051** is awkward. Select and clear it.

Last, edit the text in the table label so that it better expresses the content of the table. The finished table appears as follows:



Check **Print Preview** to see if the table is acceptable.

The last example shows you how to add a **Layer** dimension to a **Crosstabs** analysis. Using the same row variable, **H09051**, suppose you want to look at the percentage of people by their enrollment status in TRICARE Prime, **xenrllmt**, who smoked at least 100 cigarettes in their lifetime. Suppose you are also interested in sex differences, **xsexa**, among the groupings. **Xsexa** is the **Layer** variable. You want to remain in the South region, using **filtr\_6** as the filter variable. The cases will be weighted by **FWRWT**.

The status line indicates **Weight On** and **Filter On**. Verify that both the weight and the filter variables are appropriate.

Once more, open the **Crosstabs** dialog box, enter the analysis v