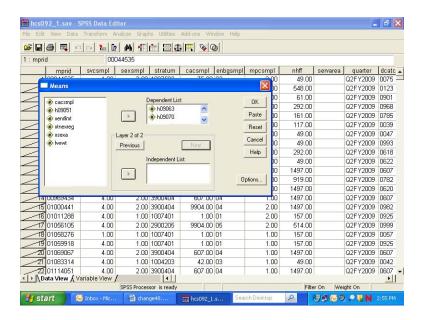

On the status line, **Filter On** and **Weight On** should appear.

Open the **Analyze** menu in the **Data Window**. Choose **Compare Means** and **Means** from the options as illustrated below.



The dialog box for the Means procedure will open as in the following screen:



Move the variables **H09070** and **H09063**, from the variable list on the left to the box underneath **Dependent List**. These are the two analysis variables. Notice that **Layer 1 of 1** is specified in the middle of the dialog box. Move **XBNFGRP** from the variable list on the left into the box under **Independent List**. **XBNFGRP** is the first grouping variable. The screen should look like the following:



Click on **Nex**t in the center of the box to create a second layer. The following screen will open:



Notice that **Layer 2 of 2** is specified in the middle of the dialog box. Move **xsexa** from the variable list on the left into the box under **Independent List**. **Xsexa** is the second grouping variable. The screen should look like the following:



To set some options, click on **Options** and the following dialog box will open:



On the left of the box is a list of statistics, under **Statistics**. These are all the possible options for statistical output. In the box under **Cell Statistics** are the default output statistics for the analysis. In this case, **Mean** is the statistic of interest. Highlight **Number of Cases** and **Standard Deviation** and move them to the box at the left, removing them from the analysis, as follows:



Click on **Continue** and return to the prev