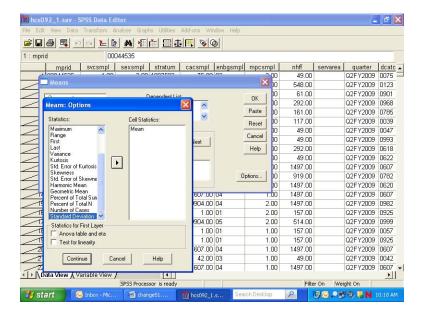

econd layer. The following screen will open:



Notice that **Layer 2 of 2** is specified in the middle of the dialog box. Move **xsexa** from the variable list on the left into the box under **Independent List**. **Xsexa** is the second grouping variable. The screen should look like the following:



To set some options, click on **Options** and the following dialog box will open:



On the left of the box is a list of statistics, under **Statistics**. These are all the possible options for statistical output. In the box under **Cell Statistics** are the default output statistics for the analysis. In this case, **Mean** is the statistic of interest. Highlight **Number of Cases** and **Standard Deviation** and move them to the box at the left, removing them from the analysis, as follows:



Click on **Continue** and return to the previous screen. Click **OK**. The **Means** procedure will run. On the status line, **Running Means** will appear, and a counter for the number of cases processed will be activated.

When **Means** has finished processing, the **Output Navigator** window will open automatically. As the name suggests, the output window is not just for looking at output. A number of options are available for *navigating* through output, moving tables, and even editing the tables themselves.



The output is organized into two sections. On the left side is a navigating tool, which lists the components of the right side, the actual output. In the left pane, **Means** is indicated, and indented under it appear **Title**, **Notes**, **Case Processing Summary**, and **Re