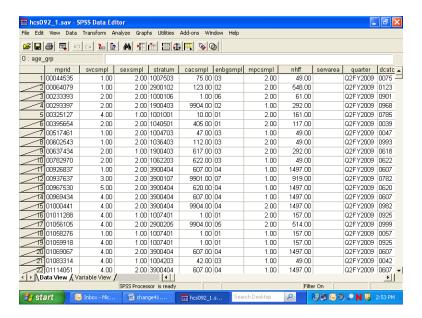

h a subset of variables, allowing the dialog boxes to be used more efficiently.



The screen that follows shows the syntax that was generated as you built the variable filtr\_3.



Once you build the filter variable, you can apply it for analyzing only those people from the West.

Using the Data menu, choose Select Cases.



In the dialog box, check **Use filter variable**. Move the variable **filtr\_3** from the variable list on the left side of the dialog box into the slot provided, as indicated below. Check that the option **Filtered** is checked under **Unselected Cases Are**. This is the default option.

Click **OK** and exit the dialog box.



When you return to the **Data Window**, notice the slanting line next to some of the cases in the file. Those cases have been filtered out.



You can now produce tables for the subset of cases.

When using filter variables, it is important to check the filter status and to adjust it to fit the present need. Filtered cases are not available for procedures. Moreover, a filter is in effect until it is turned off or until another filter is activated. Check the status line at the bottom of the **Data Editor** window to see if a filter is activated. In the example above, **Filter On** is indicated on the status line. To see *which* filter is active, you must re-enter the **Select Cases** dialog box. There you can deactivate the filter or activate a new one.

To deactivate a filter, choose **All cases** and **OK** as in the screen below.



## Weighting Data

The data file includes a weighting variable, FWRWT, which should be applied