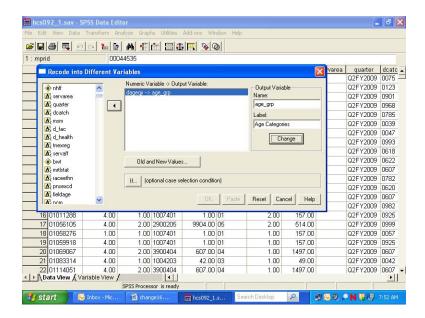

n the Variable View tab at the lower left of your screen and the screen will change to the following:



In the Type column click on the gray square and the following Menu will open.



Transfer the black dot from String to Numeric as follows:



Click on OK to set the changes. Click on the Data View tab to return to the Data Editor window.

Now from the **Transform** menu, choose **Recode** and **Into Different Variables** as pictured below:



The following dialog box will open:



Move **DAGEQY** from the variable list on the left to the box labeled **Input Variable -> Output Variable**. In the **Name** slot, enter the new variable name **age\_grp**. Enter **Age Categories**, the variable label, in the **Label** slot. Click on **Change**. The dialog box should look like the one below.



Click on Old and New Values, and the following dialog box will open:



The next step in grouping the age variable is to specify the existing values of **Age** to be recoded. To do this, click on the **Range** circle under **Old Value**.



Once the appropriate slots are open, you have four ranges to enter.

First, enter 17 **through** 34 in the slots provided under **Range**. Next, enter the value **1** in the **Value** slot under **New Value**. **Add** is now illuminated.



Clicking on Add produces the following result:



The specified range appears in the box labeled **Old -> New**, and the **Range** and **Value** slots have been cleared to permit additional entries.

The three remaining ranges are built in the same manner, adding each specification, until the dialog box looks like