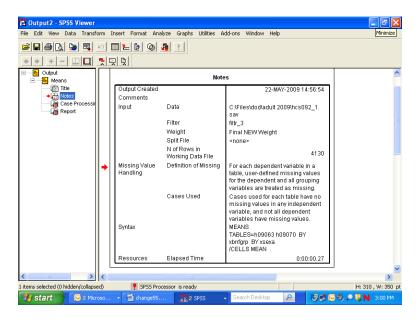

elected elements.

To **Edit** the **Title** element, **Means**, to create a more appropriate title, select the table title by clicking once on the **Title** icon in the left pane. A box now surrounds the title in the right pane. Double-click anywhere within this box, and a box appears around **Means**, as shown in the following screen.



You have entered the **edit** mode for this element, and the cursor appears inside the box. You can delete the word **Means** and write a title that relates to the information in the table. A possible title appears in the next screen. To exit edit mode, click anywhere outside the box. The change you made will be saved.



If you navigate to the next element, **Notes**, you see a closed book. Double-click this item, and the notes will appear as follows:



Decide if you want this information to appear in your report. If not, simply double-click the **Notes** icon, and the notes will again become hidden.

Navigate to **Case Processing Summary**. The table gives useful information about the number of cases included in and the number of cases excluded from a given procedure. This information is important for the researcher but probably not necessary for the report, so you would double click this item to hide it.

Navigate to **Report** to see the actual table output from the procedure **Means**. You can view this table by scrolling through the output. If the table is large, however, scrolling in the output window can be problematic. A better way to review the table is to open it as a **Pivot Table Object** in a special editor.

Select the tab