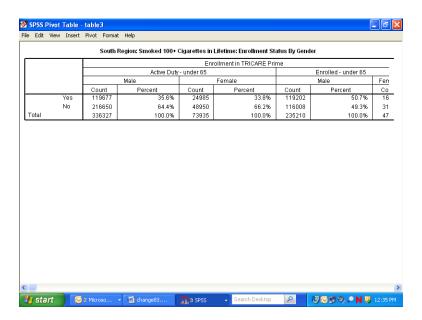

ad, but you can improve it by doing the following.

Select the **Pivot** menu to activate the **Pivoting Trays**. The table structure is reproduced in the tool as follows:



Place the mouse pointer on each small icon to find the second grouping variable, labeled **Male or Female - R**, in the ROW dimension. Move it to the COLUMN dimension, and the table changes to the following:



Then drag the **Statistics** icon to the COLUMN dimension to produce the following change:



Close the **Pivoting Trays** and hide the dimension label, **Male or Female - R**, in the table. Then, change the percent label to "Percent" and delete the label for **H09051** in the row dimension. Last, revise the label above the table to make it more informative.

The resulting table is both clear and informative.



The Print Preview, as in the view below, shows how the report will print.



### **CALCULATING VARIANCES OF ESTIMATES**

Sampling error occurs when estimates are derived from a sample rather than a complete census of the population. The sample used for a particular survey is only one of a large number of possible samples of the same size and design that could have been selected. Even if the same questionnaire and instructions were used, the estimates from each sample would differ from the others. The standard error (or square root of the variance) indicates the magnitude of the sampling error and thus measures the precision expected from a particular sample.

It is desirable to assess the accuracy of an estimate. The standard error of a survey estimate measures the precision with which a