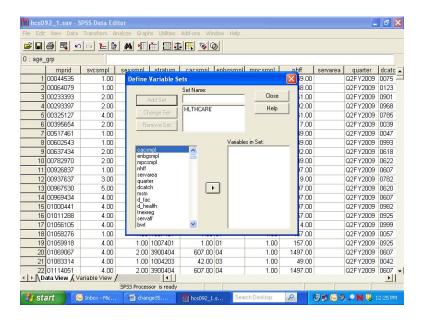

ecting **All** from the choices.



Open the new file according to the specifications at the beginning of this chapter.

The second way to limit the number of variables for analysis is to define a subset of *variables* that will appear in the dialog boxes for procedures. Using the **Utility** menu, define a subset of variables as in the following:



Select Define Sets.



Insert a name for the subset of variables in the slot labeled **Set Name**. Move the variables you want to subset from the list on the left to the slot marked **Variables in Set**. By way of illustration, we will move the nine variables selected for the day's processing.

The screen should look like the following:



Click on **Add Set** to save the set specifications. The screen will change to the following:

06/03/09



The set is now available for use. To use the set, **Close** the dialog box, reopen the **Utilities** menu, choose **Use Sets...**, and receive this screen:



Move HLTHCARE from the left slot to the right slot, which is labeled **Sets in Use**. Transfer ALLVARIABLES from the right to the left slot. Leave NEWVARIABLES where it is. **OK** saves this change.



Until you change this specification, only nine original variables and any new variables will appear in the dialog boxes associated with procedures.

# **Limiting the Number of Observations**

There are many ways to limit the number of observations available to statistical reporting procedures. The method illustrated here involves using **filter variables** with a menu-driven **Filter By** option. Using filters deactivates but does no