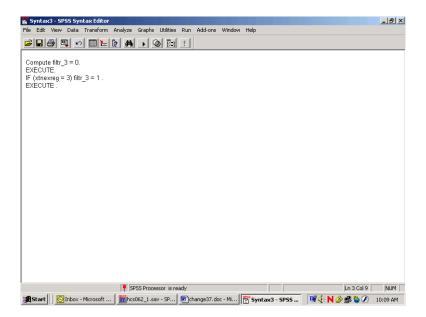

s the case for removal.

For example, suppose you want to produce a table for people who live in the West, i.e., cases for which the variable **xtnexreg = 3**. You would build a filter variable named **filtr\_3**, which has the value **1** associated with the cases in the West and 0 for all the other cases in the file. The logic is: if **xtnexreg = 3**, then **filtr\_3 = 1**, else **filtr\_3 = 0**.

The screen below shows the final step in computing the filter variable. The variable was first initialized to **0**. Then, the "If" condition was built for setting the filter variable to **1**. You are now working with a subset of variables, allowing the dialog boxes to be used more efficiently.



The screen that follows shows the syntax that was generated as you built the variable filtr\_3.



Once you build the filter variable, you can apply it for analyzing only those people from the West.

Using the Data menu, choose Select Cases.



In the dialog box, check **Use filter variable**. Move the variable **filtr\_3** from the variable list on the left side of the dialog box into the slot provided, as indicated below. Check that the option **Filtered** is checked under **Unselected Cases Are**. This is the default option.

Click **OK** and exit the dialog box.



When you return to the **Data Window**, notice the slanting line next to some of the cases in the file. Those cases have been filtered out.



You can now produce tables for the subset of cases.

When using filter variables, it is important to check the filter status and to adjust it to fit the present need. Filtered ca