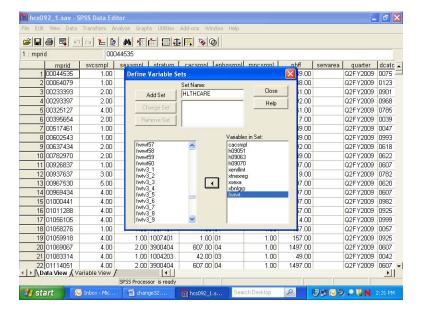

uotes and to type a period at the end of the command.

Run the command by choosing the **Run** menu and selecting **All** from the choices.



Open the new file according to the specifications at the beginning of this chapter.

The second way to limit the number of variables for analysis is to define a subset of *variables* that will appear in the dialog boxes for procedures. Using the **Utility** menu, define a subset of variables as in the following:



Select Define Sets.



Insert a name for the subset of variables in the slot labeled **Set Name**. Move the variables you want to subset from the list on the left to the slot marked **Variables in Set**. By way of illustration, we will move the nine variables selected for the day's processing.

The screen should look like the following:



Click on **Add Set** to save the set specifications. The screen will change to the following:

06/03/09



The set is now available for use. To use the set, **Close** the dialog box, reopen the **Utilities** menu, choose **Use Sets...**, and receive this screen:



Move HLTHCARE from the left slot to the right slot, which is labeled **Sets in Use**. Transfer ALLVARIABLES from the right to the left slot. Leave NEWVARIABLES where it is. **OK** saves this change.



Until you change this specification, only nine original variables and any new variables will appear in the dialog boxes associated with procedures.

# **Limiting the Number of Observations**

There are many ways to limit the number of observations available to statistical reporting procedures. The method illustrated here involve