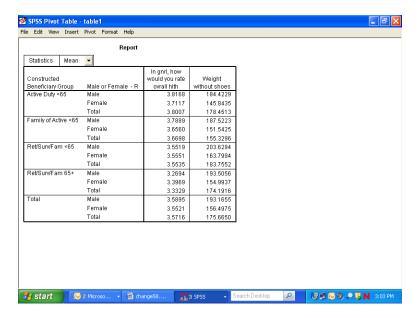

but probably not necessary for the report, so you would double click this item to hide it.

Navigate to **Report** to see the actual table output from the procedure **Means**. You can view this table by scrolling through the output. If the table is large, however, scrolling in the output window can be problematic. A better way to review the table is to open it as a **Pivot Table Object** in a special editor.

Select the table by clicking the **Report** icon or by clicking inside the table itself. A box will appear around the table. Insert the mouse pointer inside the table and right-click, opening the following dialog box:



Select SPSS Pivot Table Object and Open as pictured below:



The table will appear in a new screen superimposed on the output. Maximize this screen as shown below.



In this special editor, there are many options for formatting the table.

Suppose you want to change the table format from vertical to horizontal. Open the **Pivot** menu in the tool bar and choose **Transpose Rows and Columns** as shown below:



The rows and columns will be reversed as shown in the following screen. Though the table appears too wide in the viewer, it will fit the page when printed. You can do all the table editing in the left section of the table, and the changes will spread through the entire table.



You would then notice that certain labels are redundant. The labels, **Constructed Beneficiary Group and Male or Female - R** are the **Variable Labels** for the variables. The information in these labels is echoed in the **Value Labels**, which are also reproduced in t