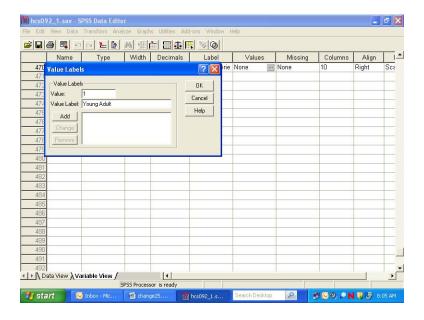

ble **age\_grp** has been created. The **Recode** syntax can be pasted to a syntax file.

The final task is to create the value labels for the new variable **age\_grp.** Labeling variables makes output from statistical reporting procedures much clearer and more elegant.

In the **Data Window**, go to the column for the new variable **age\_grp** and double click in the gray area containing the variable name. The screen will change to variable view:



The variable **age\_grp** is shown with its attributes.

Click in the cell under **Values** and the following dialog box will open:



You can then begin to label the *values* of **age\_grp**. Enter **1** in the slot marked **Value**, and enter the label **Young Adult** in the slot marked Value Label. The screen will look like the following:



**Add** is now illuminated. Click on **Add** and the text of your command will appear in the central box, clearing the slots for further entries, as in the next screen.



Build the other three labels until the screen looks like the following:



Click on **OK** and the screen will appear as follows:



Click on the **Data View** tab to return to the data screen.

## **Limiting the Number of Variables**

The HCSDB dataset contains many variables. To speed up software performance time, it may be desirable to limit the number of variables for analysis. There are ways to do this.

The first is to **Save** a subset of variables in a new file with a new name. This option is available only through syntax. The **Keep** or **Drop** command lets you save a subset of variables. The choice of **Kee