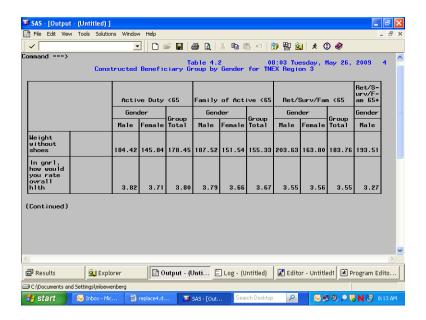

groups; the title

also tells you that these are beneficiary groups. The table can be made attractive by deleting the heading for XBNFGRP by including a blank for the temporary label:

```
XBNFGRP=' '
```

Similarly, because the statistic being reported here is a mean, you do not need MEAN on each row. You can add or eliminate a label and include a format modifier to the same variable:

```
MEAN=' '*F=6.2
```

The headings for XSEXA and ALL can be improved:

```
XSEXA='Gender'
ALL='Group Total' for the ALL that is crossed with XBNFGRP
ALL='Total' for the TNEX Region 3 total
```

The new program looks like this:

Typing these statements into the Program Window produces the following screen.



After the **Submit** command is entered, the following table is displayed in the Output window.



The resulting output is in Table 4.2.

Table 4.2 Constructed Beneficiary Group by Gender for TNEX Region 3

| <br>                             | <br> <br>  Active Duty <65 | <br> <br> Family of Active <6 | <br> <br> 55  Ret/Surv/Fam <65 | Ret/S-<br> urv/F-<br>  am 65+ |
|----------------------------------|----------------------------|-------------------------------|--------------------------------|-------------------------------|
|                                  | 1 1                        | Gender  <br>p  Group          | Gender  <br>  Grou             | Gender                        |
| 1                                |                            | l   Male  Female Total        |                                | •                             |
| Weight  <br> without  <br> shoes |