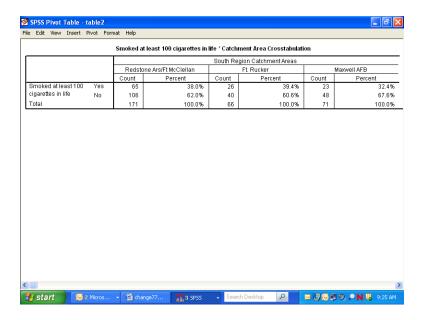

le, **cacsmpl** – the catchment area.

Place the mouse pointer on the **Statistics** icon. Click and drag the icon from the ROW to the COLUMN dimension. The table immediately reformats as in the following screen:



Close the pivoting tool and scroll from side to side in the table. Again, the table appears too wide, but the report will print properly. Notice that the table is much more readable.

The label at the top of the table is the **Variable Label** for **cacsmpl**. Select it by double-clicking and edit it for clarity (see the screen below).

The table is now formatted to accommodate the long percent label, creating a lot of wasted space. Double-click this element, delete the text, and replace it with the word, "Percent". The empty space disappears and the table appears as follows:



Next, notice that the label for **H09051** is awkward. Select and clear it.

Last, edit the text in the table label so that it better expresses the content of the table. The finished table appears as follows:



Check **Print Preview** to see if the table is acceptable.

The last example shows you how to add a **Layer** dimension to a **Crosstabs** analysis. Using the same row variable, **H09051**, suppose you want to look at the percentage of people by their enrollment status in TRICARE Prime, **xenrllmt**, who smoked at least 100 cigarettes in their lifetime. Suppose you are also interested in sex differences, **xsexa**, among the groupings. **Xsexa** is the **Layer** variable. You want to remain in the South region, using **filtr\_6** as the filter variable. The cases will be weighted