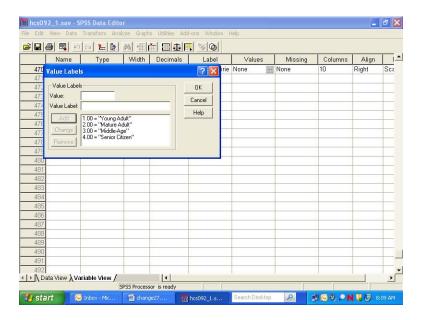

earer and more elegant.

In the **Data Window**, go to the column for the new variable **age\_grp** and double click in the gray area containing the variable name. The screen will change to variable view:



The variable **age\_grp** is shown with its attributes.

Click in the cell under **Values** and the following dialog box will open:



You can then begin to label the *values* of **age\_grp**. Enter **1** in the slot marked **Value**, and enter the label **Young Adult** in the slot marked Value Label. The screen will look like the following:



**Add** is now illuminated. Click on **Add** and the text of your command will appear in the central box, clearing the slots for further entries, as in the next screen.



Build the other three labels until the screen looks like the following:



Click on **OK** and the screen will appear as follows:



Click on the **Data View** tab to return to the data screen.

## **Limiting the Number of Variables**

The HCSDB dataset contains many variables. To speed up software performance time, it may be desirable to limit the number of variables for analysis. There are ways to do this.

The first is to **Save** a subset of variables in a new file with a new name. This option is available only through syntax. The **Keep** or **Drop** command lets you save a subset of variables. The choice of **Keep** or **Drop** is dependent on which list is shorter to write.

For example, suppose you want to run some procedures to evaluate respondent's weight as it relates to their state of health. You are also interested in people that ever smoked, and i