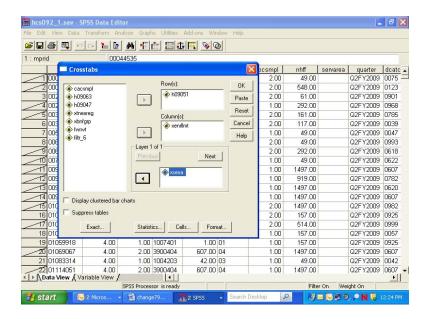

osstabs** analysis. Using the same row variable, **H09051**, suppose you want to look at the percentage of people by their enrollment status in TRICARE Prime, **xenrllmt**, who smoked at least 100 cigarettes in their lifetime. Suppose you are also interested in sex differences, **xsexa**, among the groupings. **Xsexa** is the **Layer** variable. You want to remain in the South region, using **filtr\_6** as the filter variable. The cases will be weighted by **FWRWT**.

The status line indicates **Weight On** and **Filter On**. Verify that both the weight and the filter variables are appropriate.

Once more, open the **Crosstabs** dialog box, enter the analysis variables, and set the **Cells** options, checking **Column** under **Percentages** until the dialog box looks like the following:



## Do the following:

- Run Crosstabs.
- Edit the Title element in the Output Navigator.
- Examine Notes and the Case Processing Summary to verify that the crosstab ran as expected.
- Open the table as an SPSS Pivot Table Object, and the following will appear:



The table is difficult to read, but you can improve it by doing the following.

Select the **Pivot** menu to activate the **Pivoting Trays**. The table structure is reproduced in the tool as follows:



Place the mouse pointer on each small icon to find the second grouping variable, labeled **Male or Female - R**, in the ROW dimension. Move it to the COLUMN dimension, and the table changes to the following:



Then drag the **Statistics** icon to the COLUMN dimension to produce the following change:



Close the **Pivoting Trays