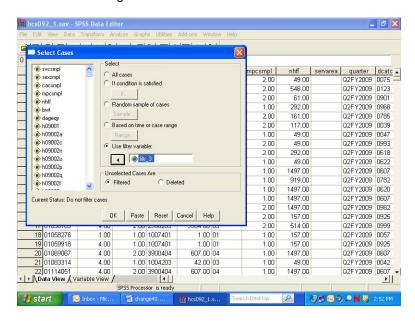

e variable was first initialized to **0**. Then, the "If" condition was built for setting the filter variable to **1**. You are now working with a subset of variables, allowing the dialog boxes to be used more efficiently.



The screen that follows shows the syntax that was generated as you built the variable filtr\_3.



Once you build the filter variable, you can apply it for analyzing only those people from the West.

Using the Data menu, choose Select Cases.



In the dialog box, check **Use filter variable**. Move the variable **filtr\_3** from the variable list on the left side of the dialog box into the slot provided, as indicated below. Check that the option **Filtered** is checked under **Unselected Cases Are**. This is the default option.

Click **OK** and exit the dialog box.



When you return to the **Data Window**, notice the slanting line next to some of the cases in the file. Those cases have been filtered out.



You can now produce tables for the subset of cases.

When using filter variables, it is important to check the filter status and to adjust it to fit the present need. Filtered cases are not available for procedures. Moreover, a filter is in effect until it is turned off or until another filter is activated. Check the status line at the bottom of the **Data Editor** window to see if a filter is activated. In the example above, **Filter On** is indicated on the status line. To see *which* filter is active, you must re-enter the **Select Cases** dialog box. There you can deactivate the filter or activate a new one.

To deactivate a filter, choose **A