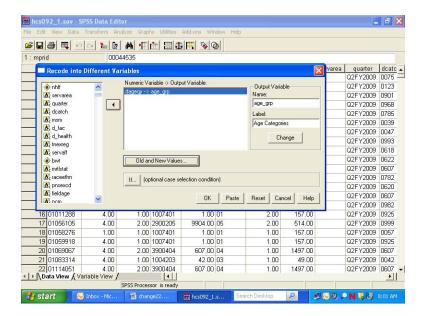

The next step in grouping the age variable is to specify the existing values of **Age** to be recoded. To do this, click on the **Range** circle under **Old Value**.



Once the appropriate slots are open, you have four ranges to enter.

First, enter 17 **through** 34 in the slots provided under **Range**. Next, enter the value **1** in the **Value** slot under **New Value**. **Add** is now illuminated.



Clicking on Add produces the following result:



The specified range appears in the box labeled **Old -> New**, and the **Range** and **Value** slots have been cleared to permit additional entries.

The three remaining ranges are built in the same manner, adding each specification, until the dialog box looks like the one below.



Click on Continue and return to the previous screen.



Click on **OK** to exit the screen. The new variable **age\_grp** has been created. The **Recode** syntax can be pasted to a syntax file.

The final task is to create the value labels for the new variable **age\_grp.** Labeling variables makes output from statistical reporting procedures much clearer and more elegant.

In the **Data Window**, go to the column for the new variable **age\_grp** and double click in the gray area containing the variable name. The screen will change to variable view:



The variable **age\_grp** is shown with its attributes.

Click in the cell under **Values** and the following dialog box will open:



You can then begin to label the *values* of **age\_grp**. Enter **1** in the slot marked **Value**, and enter the label **Young Adult** in the slot marked Valu