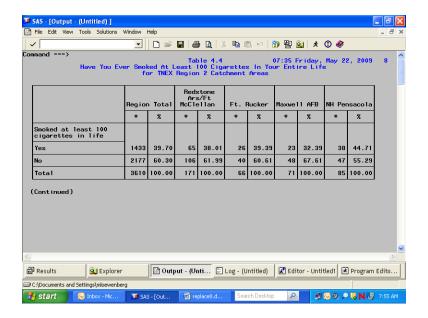

lating percentages, it is necessary to appropriately define the denominator. To calculate a column percentage, the denominator definition must include all *class* variables that define the *row*. For example, if you want to look at the percentage of people in region 2 and each of the catchment areas who answered yes (or no) to variable H09051, 'Have you ever smoked at least 100 cigarettes in your entire life?', your TABLE statement in the TABULATE procedure would look like this:

```
WHERE XTNEXREG = 2;
TABLE H09051 ALL='Total',
(All='Region Total' CACSMPL)*PCTN<H09051 ALL>='Percent';
```

Table 4.4 includes a program and its output for calculating column percentages. The program statements in the Program Editor appear as follows.



The submitted statements produce the following output.



Table 4.4

Have You Ever Smoked At Least 100 Cigarettes In Your Entire Life
for TNEX Region 2 Catchment Areas

| ++<br> Smoked at least 100                     | #   %           |           |           |             |
|------------------------------------------------|-----------------|-----------|-----------|-------------|
| Smoked at least 100    <br> cigarettes in life |                 | тт        |           |             |
| Yes                                            |                 |           |           | <br>   <br> |
|                                                | .70 65 38.01    |           |           |             |
| No   2177  60                                  | .30  106  61.99 | 40  60.61 | 48  67.61 | 47  55.29   |
| ļ