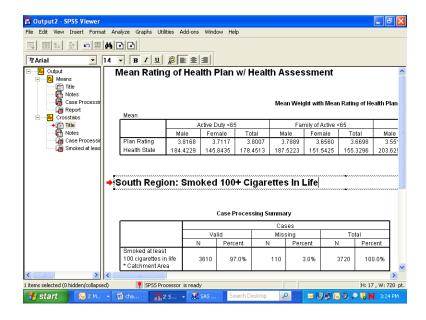

06/03/09

| H09005           | - In last year: facility used most for health care                                                                                                                                   |
|------------------|--------------------------------------------------------------------------------------------------------------------------------------------------------------------------------------|
| H09048           | - Blood pressure: when last reading                                                                                                                                                  |
| H09049           | - Blood pressure: know if blood pressure is too high or not                                                                                                                          |
| H09050           | - When did you last have a flu shot                                                                                                                                                  |
| H09051           | - Smoked at least 100 cigarettes in life                                                                                                                                             |
| H09052           | - Smoke everyday, some days, or not at all                                                                                                                                           |
| H09053           | - Last year: number of visits advised to quit smoking                                                                                                                                |
|                  | - Last year: number of visits medication was recommended or discussed to assist                                                                                                      |
|                  | with quitting smoking15                                                                                                                                                              |
| H09055           | - Last year: number of visits recommended or discussed methods and strategies to                                                                                                     |
|                  | assist quitting smoking                                                                                                                                                              |
| H09056           | - Are you male or female                                                                                                                                                             |
| H09057           | - Female: Last have a Pap smear test                                                                                                                                                 |
| H09058           | - Female: Are you under age 40                                                                                                                                                       |
| H09059           | - Female: Last time breasts checked mammography                                                                                                                                      |
|                  | - Female: Been pregnant in last year or pregnant now                                                                                                                                 |
|                  | - Female: In what trimester is your pregnancy                                                                                                                                        |
|                  | - Female: Trimester first received prenatal care                                                                                                                                     |
|                  | - In general how would you rate your overall health                                                                                                                                  |
|                  | - Limited in any way in any activities because of any impairment or health problem 15                                                                                                |
|                  | - Feet portion of height without shoes                                                                                                                                               |
| H09069I          | - Inches portion of height without shoes                                                                                                                                             |
| H09070           | - Weight without shoes in pounds                                                                                                                                                     |
| SREDA            | - Highest grade completed                                                                                                                                                            |
| H09071           | - Are you Spanish, Hispanic, or Latino                                                                                                                                               |
| H09071A          | - No, not Spanish, Hispanic, or Latino                                                                                                                                               |
|                  | - Yes, Mexican, Mexican American, Chicano                                                                                                                                            |
|                  | - Yes, Puerto Rican                                                                                                                                                                  |
|                  | - Yes, Cuban                                                                                                                                                                         |
|                  | - Yes, other Spanish, Hispanic, or Latino                                                                                                                                            |
|                  | - Race: White                                                                                                                                                                        |
|                  | - Race: Black or African American                                                                                                                                                    |
| SRRACEC          | - Race: American Indian or Alaska native                                                                                                                                             |
| SRRACED          | - Race: Asian                                                                                                                                                                        |
| SRRACEE          | - Race: Native Hawaiian/other Pacific Islanders                                                                                                                                      |
|                  | - What is your age now?                                                                                                                                                              |
| H09072           | - Currently covered Medicare part A                                                                                                                                                  |
| H09073           | - Currently covered Medicare part A                                                                                                                                                  |
|                  | - Currently covered Medicare supplemental                                                                                                                                            |
| H09006           | - In last year: have illness/injury/condition that needed care right away                                                                                                            |
|                  | - In last year: how often got care as soon as you believed you need it                                                                                                               |
|                  | - In last year: wait between trying to get care and actually seeing a provider for an                                                                                                |
| 1103000          | illness or injury                                                                                                                                                                    |
| H09009           | - In last year: made appointments for non-urgent health care                                                                                                                         |
|                  | - In last year: how often got appointments for non-urgent health care as soon as                                                                                                     |
| 1103010          | you wanted                                                                                                                                                                           |
| H09011           | - In last year: days between making an appointment for regular or routine care and                                                                                                   |
| 1103011          | actually seeing a provider                                                                                                                                                           |
| H09012           | - In last year: times went to an emergency room for own care                                                                                                                         |
|                  | - In last year: times went to an emergency room for own care                                                                                                                         |
| 1109013          |                                                                                                                                                                                      |
| L100014          | went to an emergency room)                                                                                                                                                           |
| H09014           | - In last year: how often talk to doctor or other health care provider about illness                                                                                                 |
| H00015           | prevention                                                                                                                                                                           |
| H09015           | - In last year: doctor or other health care provider talked about more than 1 choice                                                                                                 |
| <b>⊔</b> 00016   | for treatment                                                                                                                                                                        |
| H09016<br>H09017 | ·                                                                                                                                                                                    |
| 1 108017         | <ul> <li>In last year: doctor/health care provider asked which treatment option you thought was best for you when there was more than one choice of treatment</li> <li>17</li> </ul> |
|                  | unought was destror you when there was more than one choice of theathlett 1/                                                                                                         |