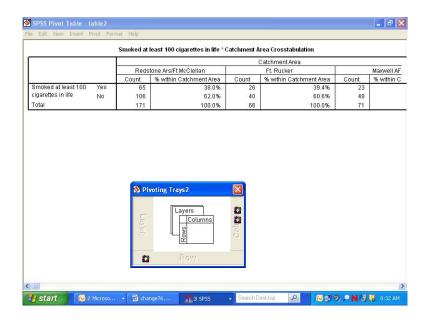

the **Pivot** menu and choose **Pivoting Trays**, as in the following screen:



The pivoting tool will appear:



This tool reflects the table structure: rows, columns, and layers. The icons in the margins of the pivoting trays represent the table elements: the variables and the cell statistics. Place the mouse pointer on each icon and notice the element name appear. In this example, on the ROW axis, you would find the variable, **H09051** – smoked at least 100 cigaretts in life, and **Statistics** – the percent of people in each catchment area. On the column axis is the variable, **cacsmpl** – the catchment area.

Place the mouse pointer on the **Statistics** icon. Click and drag the icon from the ROW to the COLUMN dimension. The table immediately reformats as in the following screen:



Close the pivoting tool and scroll from side to side in the table. Again, the table appears too wide, but the report will print properly. Notice that the table is much more readable.

The label at the top of the table is the **Variable Label** for **cacsmpl**. Select it by double-clicking and edit it for clarity (see the screen below).

The table is now formatted to accommodate the long percent label, creating a lot of wasted space. Double-click this element, delete the text, and replace it with the word, "Percent". The empty space disappears and the table appears as follows:



Next, notice that the label for **H09051** is awkward. Select and clear it.

Last, edit the text in the table label so that it better expresses the content of the table. The finished table appears as follows: