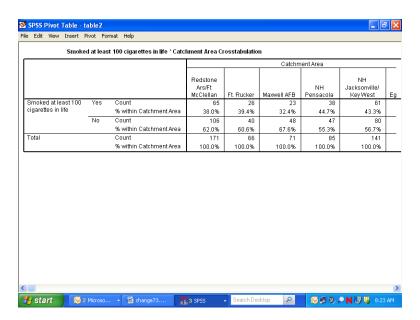

06/03/09

| H09005           | - In last year: facility used most for health care                                                                                                                                   |
|------------------|--------------------------------------------------------------------------------------------------------------------------------------------------------------------------------------|
| H09048           | - Blood pressure: when last reading                                                                                                                                                  |
| H09049           | - Blood pressure: know if blood pressure is too high or not                                                                                                                          |
| H09050           | - When did you last have a flu shot                                                                                                                                                  |
| H09051           | - Smoked at least 100 cigarettes in life                                                                                                                                             |
| H09052           | - Smoke everyday, some days, or not at all                                                                                                                                           |
| H09053           | - Last year: number of visits advised to quit smoking                                                                                                                                |
|                  | - Last year: number of visits medication was recommended or discussed to assist                                                                                                      |
|                  | with quitting smoking15                                                                                                                                                              |
| H09055           | - Last year: number of visits recommended or discussed methods and strategies to                                                                                                     |
|                  | assist quitting smoking                                                                                                                                                              |
| H09056           | - Are you male or female                                                                                                                                                             |
| H09057           | - Female: Last have a Pap smear test                                                                                                                                                 |
| H09058           | - Female: Are you under age 40                                                                                                                                                       |
| H09059           | - Female: Last time breasts checked mammography                                                                                                                                      |
|                  | - Female: Been pregnant in last year or pregnant now                                                                                                                                 |
|                  | - Female: In what trimester is your pregnancy                                                                                                                                        |
|                  | - Female: Trimester first received prenatal care                                                                                                                                     |
|                  | - In general how would you rate your overall health                                                                                                                                  |
|                  | - Limited in any way in any activities because of any impairment or health problem 15                                                                                                |
|                  | - Feet portion of height without shoes                                                                                                                                               |
| H09069I          | - Inches portion of height without shoes                                                                                                                                             |
| H09070           | - Weight without shoes in pounds                                                                                                                                                     |
| SREDA            | - Highest grade completed                                                                                                                                                            |
| H09071           | - Are you Spanish, Hispanic, or Latino                                                                                                                                               |
| H09071A          | - No, not Spanish, Hispanic, or Latino                                                                                                                                               |
|                  | - Yes, Mexican, Mexican American, Chicano                                                                                                                                            |
|                  | - Yes, Puerto Rican                                                                                                                                                                  |
|                  | - Yes, Cuban                                                                                                                                                                         |
|                  | - Yes, other Spanish, Hispanic, or Latino                                                                                                                                            |
|                  | - Race: White                                                                                                                                                                        |
|                  | - Race: Black or African American                                                                                                                                                    |
| SRRACEC          | - Race: American Indian or Alaska native                                                                                                                                             |
| SRRACED          | - Race: Asian                                                                                                                                                                        |
| SRRACEE          | - Race: Native Hawaiian/other Pacific Islanders                                                                                                                                      |
|                  | - What is your age now?                                                                                                                                                              |
| H09072           | - Currently covered Medicare part A                                                                                                                                                  |
| H09073           | - Currently covered Medicare part A                                                                                                                                                  |
|                  | - Currently covered Medicare supplemental                                                                                                                                            |
| H09006           | - In last year: have illness/injury/condition that needed care right away                                                                                                            |
|                  | - In last year: how often got care as soon as you believed you need it                                                                                                               |
|                  | - In last year: wait between trying to get care and actually seeing a provider for an                                                                                                |
| 1103000          | illness or injury                                                                                                                                                                    |
| H09009           | - In last year: made appointments for non-urgent health care                                                                                                                         |
|                  | - In last year: how often got appointments for non-urgent health care as soon as                                                                                                     |
| 1103010          | you wanted                                                                                                                                                                           |
| H09011           | - In last year: days between making an appointment for regular or routine care and                                                                                                   |
| 1103011          | actually seeing a provider                                                                                                                                                           |
| H09012           | - In last year: times went to an emergency room for own care                                                                                                                         |
|                  | - In last year: times went to an emergency room for own care                                                                                                                         |
| 1109013          |                                                                                                                                                                                      |
| L100014          | went to an emergency room)                                                                                                                                                           |
| H09014           | - In last year: how often talk to doctor or other health care provider about illness                                                                                                 |
| H00015           | prevention                                                                                                                                                                           |
| H09015           | - In last year: doctor or other health care provider talked about more than 1 choice                                                                                                 |
| <b>⊔</b> 00016   | for treatment                                                                                                                                                                        |
| H09016<br>H09017 | ·                                                                                                                                                                                    |
| 1 108017         | <ul> <li>In last year: doctor/health care provider asked which treatment option you thought was best for you when there was more than one choice of treatment</li> <li>17</li> </ul> |
|                  | unought was destror you when there was more than one choice of theathlett 1/                                                                                                         |