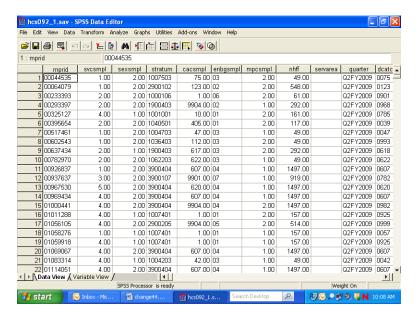

e status line. To see *which* filter is active, you must re-enter the **Select Cases** dialog box. There you can deactivate the filter or activate a new one.

To deactivate a filter, choose **All cases** and **OK** as in the screen below.



## Weighting Data

The data file includes a weighting variable, FWRWT, which should be applied to all procedures and runs. Again, using the **Data** menu, choose **Weight Cases**. In the dialog box, choose **Weight cases by**. Move the weight variable from the list on the left into the slot labeled **Frequency Variable** on the right as shown below:



Click on **OK** and exit the dialog box. The indication that the data is weighted appears on the status line near the bottom of the screen. As in the following screen, **Weight On** is specified there.



The status line indicates if the data is weighted. Which weight variable is in effect can only be checked by re-entering the **Weight Cases** dialog box. Weighting stays in effect until it is canceled or until another weight variable is activated.

#### **BUILDING TABLES**

Building tables starts with creating a new subset of variables that includes H09051, H09070, H09063, cacsmpl, xbnfgrp, xsexa, xtnexreg, xenrllmt, FWRWT, and filtr\_3. The procedures **Means** and **Crosstabs** will probably meet most of your statistical reporting needs. SPSS also offers many options for editing the output tables themselves. Some of these options are explained here.

## **Calculating Means**

As an example, suppose you want to analyze the health care variables and you want to focus on the West (**xtnex