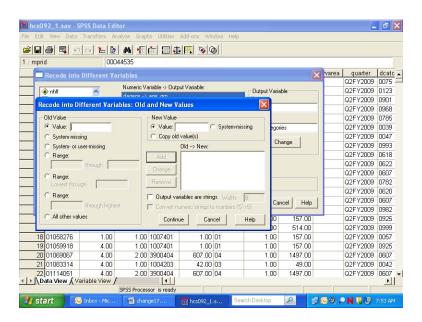

will change to the following:



In the Type column click on the gray square and the following Menu will open.



Transfer the black dot from String to Numeric as follows:



Click on OK to set the changes. Click on the Data View tab to return to the Data Editor window.

Now from the **Transform** menu, choose **Recode** and **Into Different Variables** as pictured below:



The following dialog box will open:



Move **DAGEQY** from the variable list on the left to the box labeled **Input Variable -> Output Variable**. In the **Name** slot, enter the new variable name **age\_grp**. Enter **Age Categories**, the variable label, in the **Label** slot. Click on **Change**. The dialog box should look like the one below.



Click on Old and New Values, and the following dialog box will open:



The next step in grouping the age variable is to specify the existing values of **Age** to be recoded. To do this, click on the **Range** circle under **Old Value**.



Once the appropriate slots are open, you have four ranges to enter.

First, enter 17 **through** 34 in the slots provided under **Range**. Next, enter the value **1** in the **Value** slot under **New Value**. **Add** is now illuminated.



Clicking on Add produces the following result:



The specified range appears in the box labeled **Old -> New**, and the **Range** and **Value** slots have been cleared to permit additional entries.

The three remaining ranges are built in the same manner, adding each specification, until the dialog box looks like the one below.



Click on Continue and return to the previous screen.