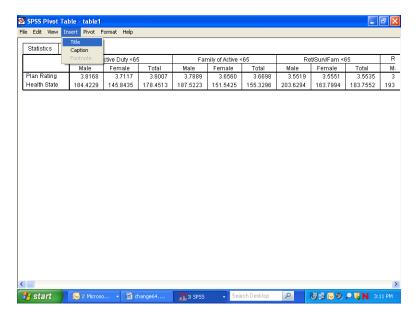

owing screen.



The mean values reported are formatted to allow space for the labels of the satisfaction variables. The spaces between the values are not pleasing to the eye. You can shorten these labels and add the lost information in another place, according to the following procedures:

Double-click on the label for health state. Delete the text, entering only the words, **Health State**. Do the same for the health care label, entering only the words, **weight in pounds**.

Double-click on the word, **Report**, in the center at the top of the table, right-click, and choose **Delete** from the dialog box.



The resulting table is much more readable. You can then add the deleted information to clarify the table output. Open the **Insert** menu and choose **Title** as in the following:



Type in a new title for the table. The final result appears below.



After all the editing changes have been made, exit the Pivot Table editor and return to the output navigator. Click on the File menu and choose Print Preview. Zoom in on the page and review the appearance of the report. The page will appear as the page below.



# **Calculating Percents**

The **Crosstabs** procedure offers many options for analyzing data. The distribution of cases resulting from "crossing" one variable with another is often of interest. The number of cases, row percentages, column percentages, total percentages, and residuals are easily reproduced by **Crosstabs**. A full array of statistics is also available.

The examples given here involve examining relationships between variables, with a view towa