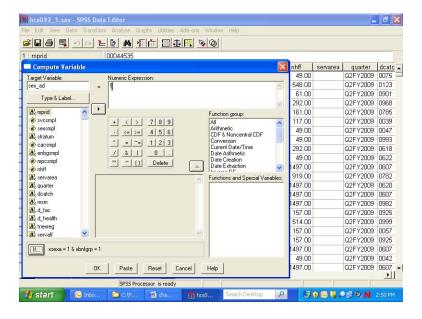

the Target Variable slot and name the new variable sex\_ad. Next, assign the value 1 to sex\_ad by entering it into the slot for Numeric Expression. Your screen should look like the following:



Once you we have assigned the value 1 to sex\_ad, you can build the condition that qualifies the assignment. Click on If and open the following dialog box:



Click on the circle indicating Include if case satisfies condition, and the black dot will move to that circle. The slot underneath will open, ready for your input. Build the "if" condition. Write it directly into the slot or move the elements into the slot from the given options. Add the elements x = 1 & x = 1.

The screen should resemble the following:



Click on Continue and return to the previous screen, which will now look like this:



Your condition will be written next to the If button. Click on OK to exit the dialog box, and the variable sex\_ad will be created with its value set to 1.

The next step is to build the second condition for the new variable, which will set it to the value 2. Reopen the Compute dialog box. The commands you just gave still appear in the dialog box. Simply assign the value 2 to sex\_ad, press If, and enter the new condition to identify active duty females. Click Continue, and finish with OK. The condition, if xsexa = 2 and xbnfgrp = 1, will be added to the new variable sex\_ad.

Once you have created a new variable, you may want to add it permanently to the dataset. The new variable is computed for each case in the file and added to the view in the Data Window after the last variable in th