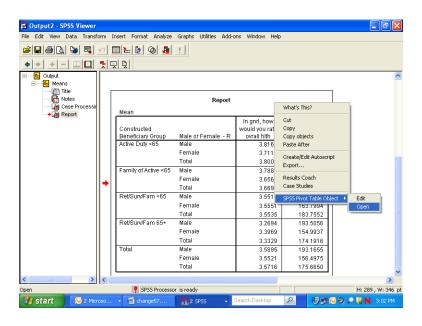

and the number of cases excluded from a given procedure. This information is important for the researcher but probably not necessary for the report, so you would double click this item to hide it.

Navigate to **Report** to see the actual table output from the procedure **Means**. You can view this table by scrolling through the output. If the table is large, however, scrolling in the output window can be problematic. A better way to review the table is to open it as a **Pivot Table Object** in a special editor.

Select the table by clicking the **Report** icon or by clicking inside the table itself. A box will appear around the table. Insert the mouse pointer inside the table and right-click, opening the following dialog box:



Select SPSS Pivot Table Object and Open as pictured below:



The table will appear in a new screen superimposed on the output. Maximize this screen as shown below.



In this special editor, there are many options for formatting the table.

Suppose you want to change the table format from vertical to horizontal. Open the **Pivot** menu in the tool bar and choose **Transpose Rows and Columns** as shown below:



The rows and columns will be reversed as shown in the following screen. Though the table appears too wide in the viewer, it will fit the page when printed. You can do all the table editing in the left section of the table, and the changes will spread through the entire table.



You would then notice that certain labels are redundant. The labels, **Constructed Beneficiary Group and Male or Female - R** are the **Variable Labels** for the va