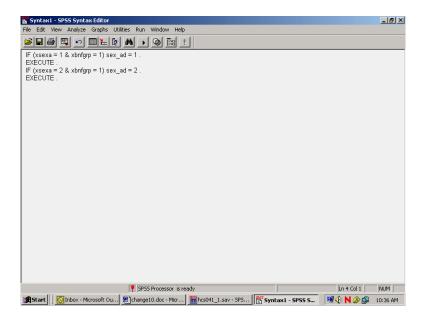

o have mastered SPSS syntax, often prefer to work only in batch mode. This option is available to users who have not mastered the syntax language. You can paste the commands, generated interactively in the dialog box, onto a syntax file.

Recall the compute example for the new variable sex\_ad. The screen below is the result of assigning 1 to sex\_ad according to an If condition. You clicked on OK to set the value. Returning to the screen and clicking on Paste writes the command to a syntax file.



Click on the Paste button, and the syntax window below will open with the syntax written in it.



Now return to the compute dialog box.



Assign the value 2 to sex\_ad and build the "if" condition as in the diagram above. Select Paste, and these commands will be appended to the syntax file.



The results appear in the screen above. SPSS gives default names to syntax files, such as Syntax1, Syntax2, etc., as they are created. It is a good idea to save the syntax, re-naming the file using the **Save As** option on the **File** menu. Use a name that has some meaning to you, e.g., **New\_computes**. The file will automatically receive the suffix .**sps**.

Another option for adding new variables to the dataset is to **Recode** existing variables **into** new variables. A common example involves **grouping** an age variable into age categories as shown below, using the variable **DAGEQY**, which exists on our dataset. **DAGEQY** is coded in years from 17 to 95, which can be grouped into four age categories:

```
17 to 34 = 1 - label: "young adult"
35 to 49 = 2 - label: "mature adu