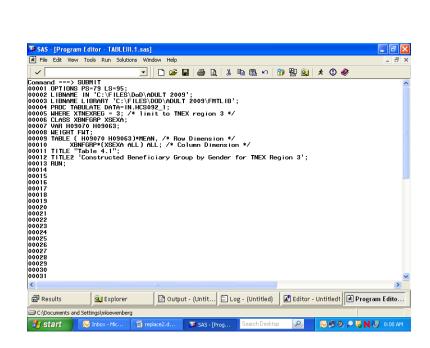

ight by beneficiary group and gender for respondents in TNEX region 3. Beneficiary group (XBNFGRP) and sex (XSEXA) are both class variables with a discrete number of values. The columns of the table are beneficiary group broken out by sex, a total for each beneficiary group, and a region total. The variables (H09070 and H09063) are the analysis variables appearing as the rows of the table. The statistic that we want to see is the weighted mean of these variables for each group in the table and for the entire region as a whole.

Enter the following SAS statements into the **Program Editor**.

Key **Home** and type the command **SUBMIT** on the Command Line. **Submit** instructs the SAS system to process the commands written in the Program Editor. Your screen should resemble the following.



Enter the Submit command, and the SAS statements disappear from the Program Editor. If a table is successfully produced, the Output window will open and the table will be displayed. If no output is produced, then SAS has encountered an error. SAS statements about the error can be seen and evaluated in the Log window. In all cases, the Log window should be carefully examined after SAS statements are processed. SAS may produce a table even if there are errors in the program, so the table may not be correct.

No table was produced for this run. The error is indicated in the Log Window as shown below.



The variable FWT was not found in the dataset. Type **Pgm** on the Command line to return to the Program Editor. Type **Recall** on the Command line and the program statements will reappear