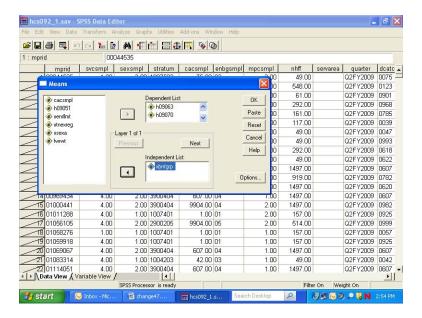

open the Data menu and, in the **Select Cases** dialog box, activate the filter variable, **filtr\_3**. On the status line, **Filter On** and **Weight On** should appear.

Open the **Analyze** menu in the **Data Window**. Choose **Compare Means** and **Means** from the options as illustrated below.



The dialog box for the Means procedure will open as in the following screen:



Move the variables **H09070** and **H09063**, from the variable list on the left to the box underneath **Dependent List**. These are the two analysis variables. Notice that **Layer 1 of 1** is specified in the middle of the dialog box. Move **XBNFGRP** from the variable list on the left into the box under **Independent List**. **XBNFGRP** is the first grouping variable. The screen should look like the following:



Click on **Nex**t in the center of the box to create a second layer. The following screen will open:



Notice that **Layer 2 of 2** is specified in the middle of the dialog box. Move **xsexa** from the variable list on the left into the box under **Independent List**. **Xsexa** is the second grouping variable. The screen should look like the following:



To set some options, click on **Options** and the following dialog box will open:



On the left of the box is a list of statistics, under **Statistics**. These are all the possible options for statistical output. In the box under **Cell Statistics** are the default output statistics for the analysis. In this case, **Mean** is the statistic of interest. Highlight **Number of Cases** and **Standard Deviation** and move them to the box a