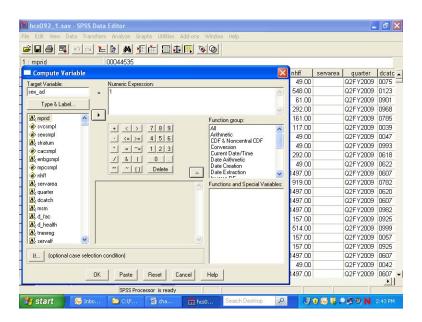

n the file for beneficiary group at the time of sampling is called xbnfgrp, and the variable for sex is xsexa. The value 1 for xbnfgrp indicates that the individual is on active duty. The relationships for constructing a new variable of active duty by sex are:

Active-Duty-males: xsexa=1 and XBNFGRP=1

Active-Duty-females: xsexa=2 and XBNFGRP=1

Open the Transform menu and select Compute as in the following:



The following dialog box will open:



You can build the new variable in two steps to express the two conditions. The first task is to give the new variable a name and its first value. Enter the Target Variable slot and name the new variable sex\_ad. Next, assign the value 1 to sex\_ad by entering it into the slot for Numeric Expression. Your screen should look like the following:



Once you we have assigned the value 1 to sex\_ad, you can build the condition that qualifies the assignment. Click on If and open the following dialog box:



Click on the circle indicating Include if case satisfies condition, and the black dot will move to that circle. The slot underneath will open, ready for your input. Build the "if" condition. Write it directly into the slot or move the elements into the slot from the given options. Add the elements x = 1 & x = 1.

The screen should resemble the following:



Click on Continue and return to the previous screen, which will now look like this:



Your condition will be written next to the If button. Click on OK to exit the dialog box, and the variable sex\_ad will be created with its value set to 1.

The next step is to build the secon