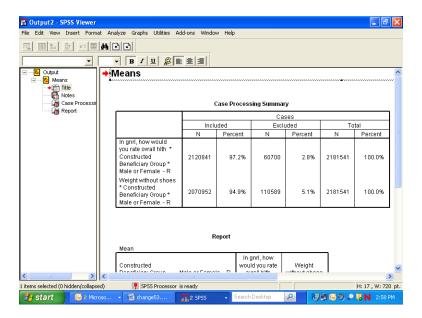

in the left pane. The procedure name does not actually parallel physical output but indicates the category of the output elements.

As you click on each element in the left pane, you will notice that the screen jumps to the actual output of the element, in the right pane. When you click on the procedure name, you jump to the beginning of the next procedure output. This is a quick way to scroll through your output. It also lets you delete, move, and edit selected elements.

To **Edit** the **Title** element, **Means**, to create a more appropriate title, select the table title by clicking once on the **Title** icon in the left pane. A box now surrounds the title in the right pane. Double-click anywhere within this box, and a box appears around **Means**, as shown in the following screen.



You have entered the **edit** mode for this element, and the cursor appears inside the box. You can delete the word **Means** and write a title that relates to the information in the table. A possible title appears in the next screen. To exit edit mode, click anywhere outside the box. The change you made will be saved.



If you navigate to the next element, **Notes**, you see a closed book. Double-click this item, and the notes will appear as follows:



Decide if you want this information to appear in your report. If not, simply double-click the **Notes** icon, and the notes will again become hidden.

Navigate to **Case Processing Summary**. The table gives useful information about the number of cases included in and the number of cases excluded from a given procedure. This information